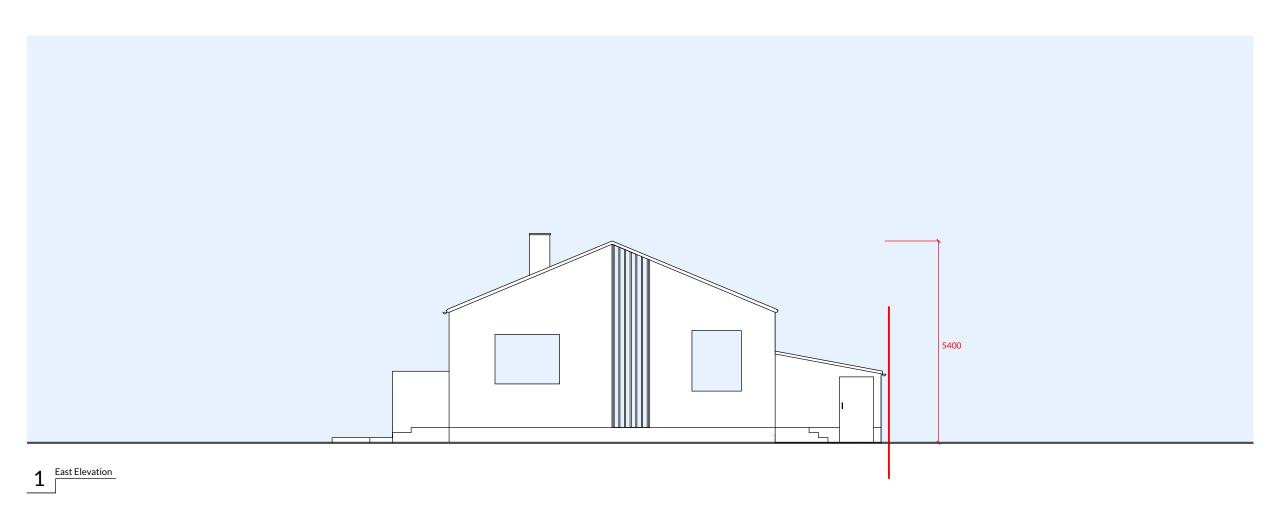

2 West Elevation

0 1m 2m 3m 4m 5m

NOTES:

DO NOT SCALE FROM THIS DRAWING.

PLEASE ALSO REFER TO THE RELEVANT STRUCTURAL AND SERVICES DRAWINGS AND SPECIFICATION INFORMATION.

ALL DIMENSIONS TO BE CHECKED ON SITE. ALL OMISSIONS AND DISCREPENCIES TO BE REPORTED TO THE ARCHITECT IMMEDIATELY.

© KIRBY ARCHITECTURE LIMITED

----: Application Boundary

Materials:

-Corrugated fibre cement to roof and north facade

-Timber cladding on east, west and south facades

-Timber windows and doors

-Concrete base

-Corrugated fibre cement cladding to bike shed

Malt Office Farm, The Comon, Metfield, Suffolk, IP20 0LP

info@kirbyarchitecture.co.uk www.kirbyarchitecture.co.uk

The Grain Store Foxes Lane Mendham IP20 OPE