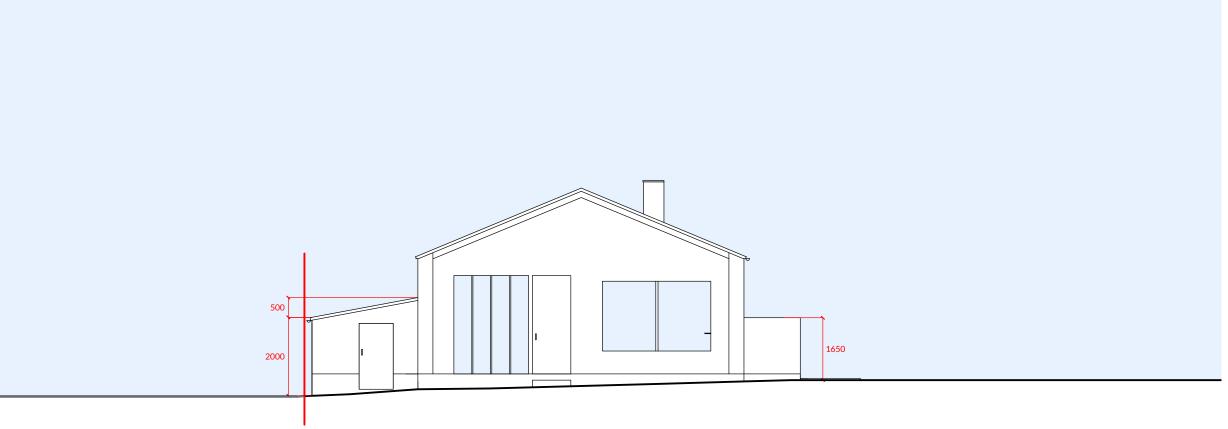

2 West Elevation

0 1m 2m 3m 4m 5m

NOTES:

DO NOT SCALE FROM THIS DRAWING.

PLEASE ALSO REFER TO THE RELEVANT STRUCTURAL AND SERVICES DRAWINGS AND SPECIFICATION INFORMATION.

ALL DIMENSIONS TO BE CHECKED ON SITE. ALL OMISSIONS AND DISCREPENCIES TO BE REPORTED TO THE ARCHITECT IMMEDIATELY.

© KIRBY ARCHITECTURE LIMITED

----: Application Boundary

Materials:

-Corrugated fibre cement to roof and north facade

-Timber cladding on east, west and south facades

-Timber windows and doors

-Concrete base

-Corrugated fibre cement cladding to bike shed

Malt Office Farm, The Comon, Metfield, Suffolk, IP20 0LP

info@kirbyarchitecture.co.uk www.kirbyarchitecture.co.uk

The Grain Store Foxes Lane Mendham IP20 OPE