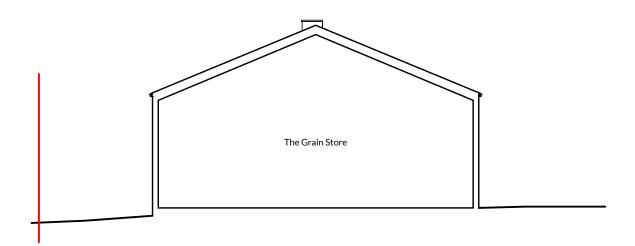

Project The Grain Store Foxes Lane Mendham IP20 OPE Drawing Existing Sections

Drawn CG Date NOV 23 Sca|e 1:100⊜A3

Job number 2332 Drawing number 120

Revision A

Original Drawing Size A3