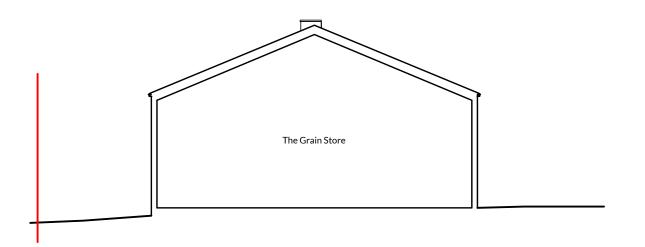

Project The Grain Store Foxes Lane Mendham IP20 OPE Drawing Existing Sections

Drawn CG Date NOV 23 Sca|e 1:100⊜A3

Job number 2332 Drawing number 120

Revision A

Original Drawing Size A3