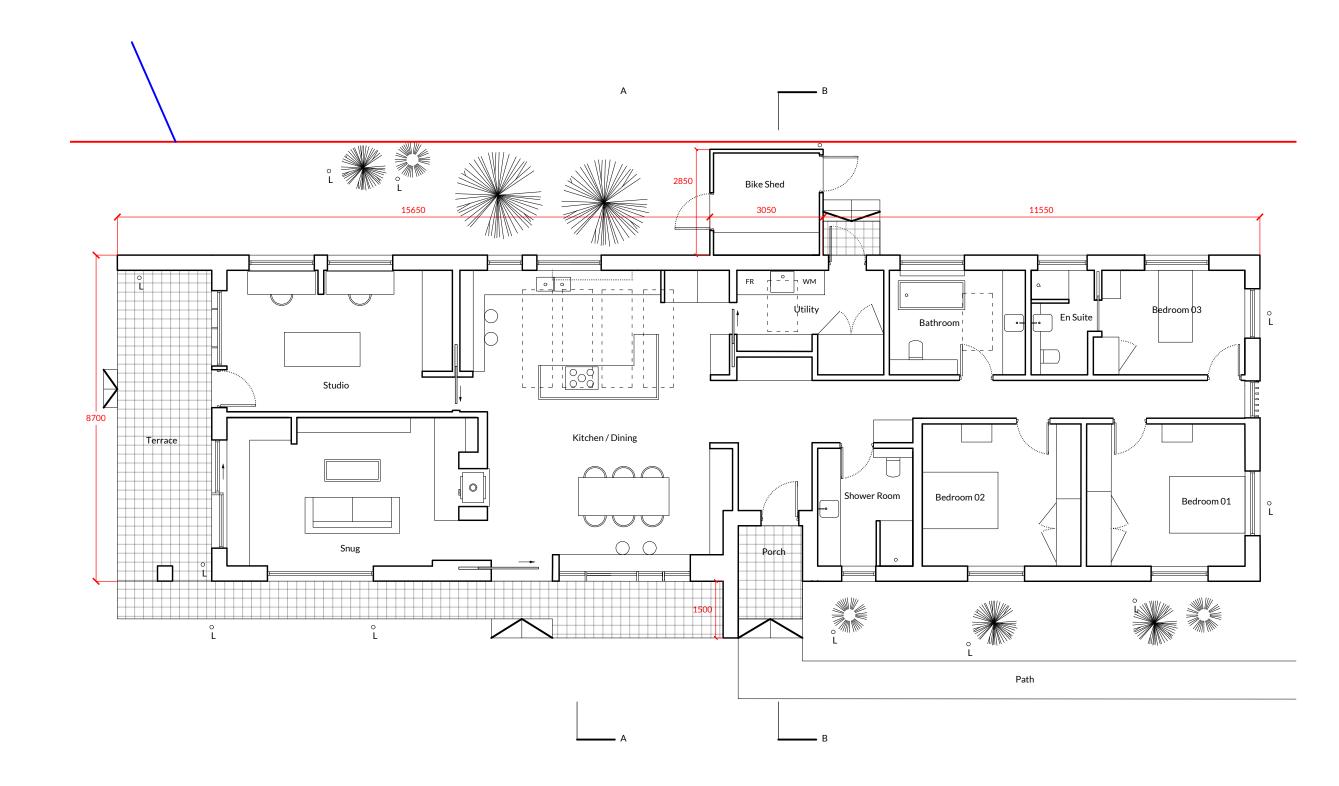

## - :Site Boundary (Land also owned by Applicants)

- :Application Boundary

Roof Lights Above

○ : External Lighting

| Issued for comments | 12/01/24 | MT    | С   |
|---------------------|----------|-------|-----|
| Issued for comments | 11/01/24 | MT    | В   |
| Issued for comments | 04/01/24 | MT    | А   |
| Issued for comments | 19/12/23 | MT    | /   |
| Purpose of Issue    | Date     | Check | Rev |

KIRBY Architecture

Malt Office Farm, The Comon, Metfield, Suffolk, IP20 0LP

info@kirbyarchitecture.co.uk www.kirbyarchitecture.co.uk

Project The Grain Store Foxes Lane Mendham IP20 OPE Drawing Proposed Ground Floor Plan