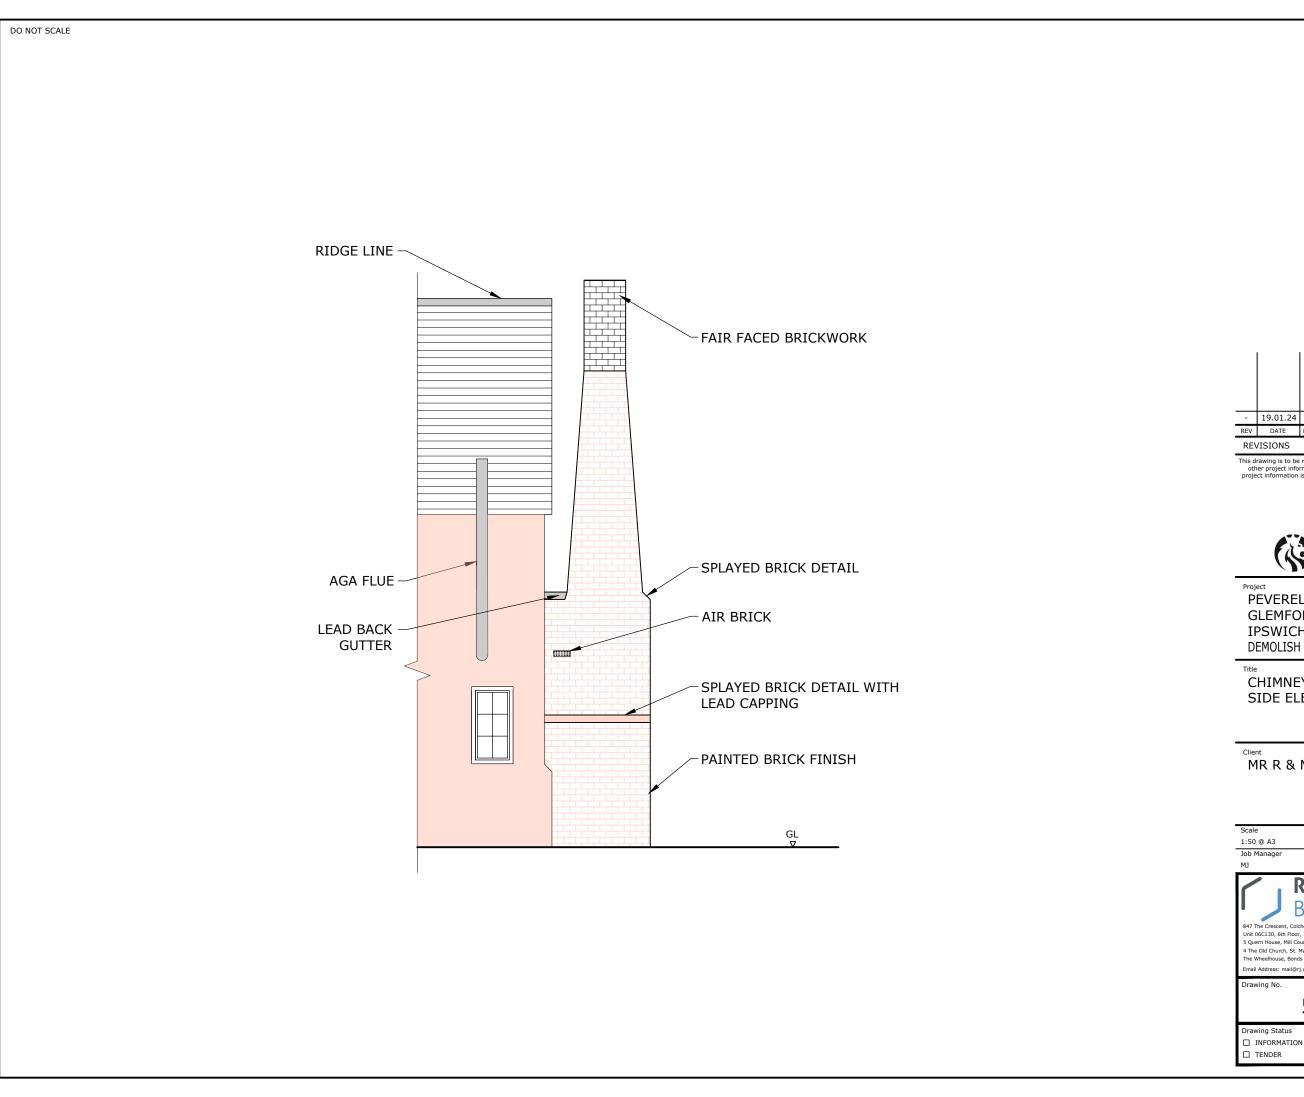

PEVERELLS, TYE GREEN GLEMFORD C010 7RQ **IPSWICH** DEMOLISH & REBUILD SOUTH CHIMNEY STACK

CHIMNEY SIDE ELEVATION (EXISTING)

MR R & MRS M SMITH

| Scale |         | Drawn   | Date     |
|-------|---------|---------|----------|
| 1:50  | @ A3    | MA      | NOV 2023 |
| Job N | 1anager | Checked | Approved |
| MJ    |         | MJ      | мэ       |