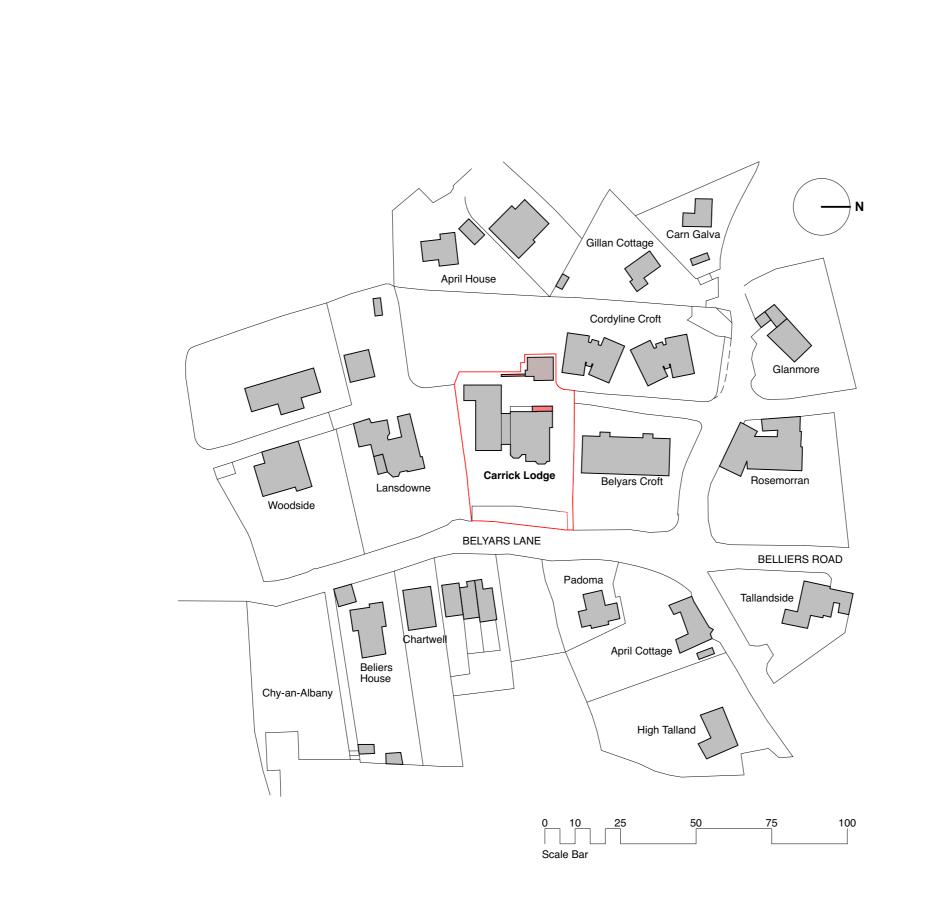

| Rev | Date Notes                                                                |                                                          |  |
|-----|---------------------------------------------------------------------------|----------------------------------------------------------|--|
|     | Client                                                                    |                                                          |  |
|     | Carrick Lodge Development Ltd.<br>3.22 Old Town Hall, 213 Haverstock Hill |                                                          |  |
|     | London, NW3 4QP                                                           |                                                          |  |
|     | Job Title                                                                 |                                                          |  |
|     | Carrick Lodge                                                             |                                                          |  |
|     | Residential Development, St. Ives                                         |                                                          |  |
|     | Belyars Lane<br>St. Ives, TR26 2BZ                                        |                                                          |  |
|     | England                                                                   |                                                          |  |
|     | Drawing Name                                                              |                                                          |  |
|     | Location Plan: Proposed                                                   |                                                          |  |
|     | Drawing Status                                                            |                                                          |  |
|     | For Planning Approval                                                     |                                                          |  |
|     | Drawn by                                                                  | Date                                                     |  |
|     | FE                                                                        | 18 December 2023                                         |  |
|     | Checked by<br>DH                                                          | Date revision                                            |  |
|     | Drawing Scale                                                             |                                                          |  |
|     | 1:1250 @A3                                                                |                                                          |  |
|     | Project No / Dwg No                                                       | Revision                                                 |  |
|     | CLF 1302/103.00 F                                                         | >                                                        |  |
|     |                                                                           | CORNELING                                                |  |
|     | Finn Erschen Architekt                                                    |                                                          |  |
|     |                                                                           |                                                          |  |
|     | ZT   RIBA Chartered Practice                                              |                                                          |  |
|     | 39A Belsize Lane, Lon<br>T +44 (0)2033 845587                             | 39A Belsize Lane, London NW3 5AS<br>T +44 (0)2033 845587 |  |
|     | Engerthstraße 235/2/101c, A-1020 Wien<br>T +43 (0)1 7157711               |                                                          |  |
|     |                                                                           | office@finn-erschen.co.uk                                |  |