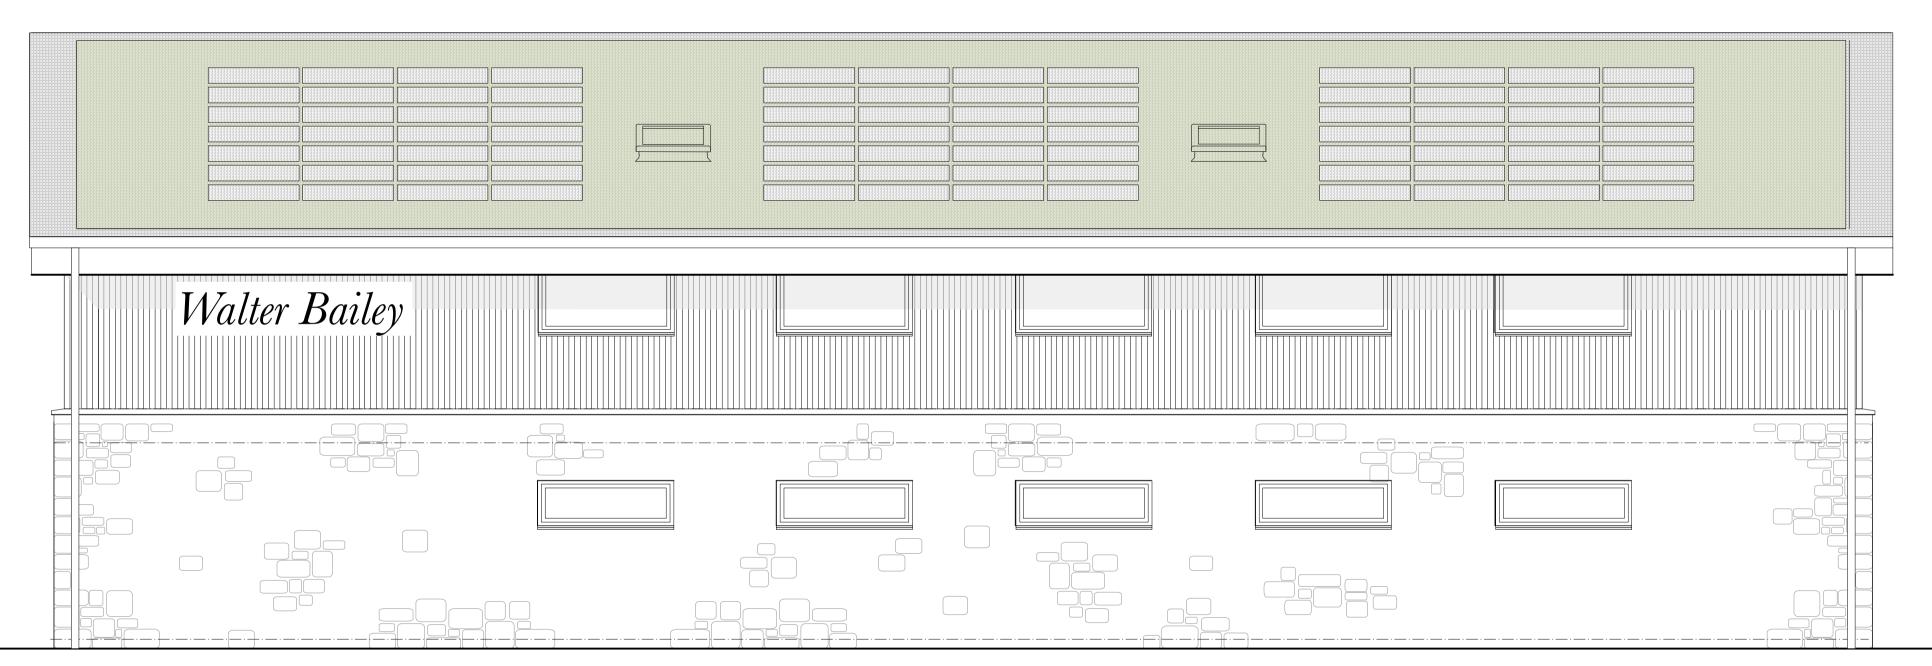

North Elevation

South Elevation

East Elevation

West Elevation

Job: DS 1782 Walter Bailey Par Ltd St Andrews Road Par

PROPOSED ELEVATIONS

Date: June 23 Scale: 1:50 Paper size: A I

<mark>Drawn by:</mark> KL / MH

Drawing Number: SK 02 P2