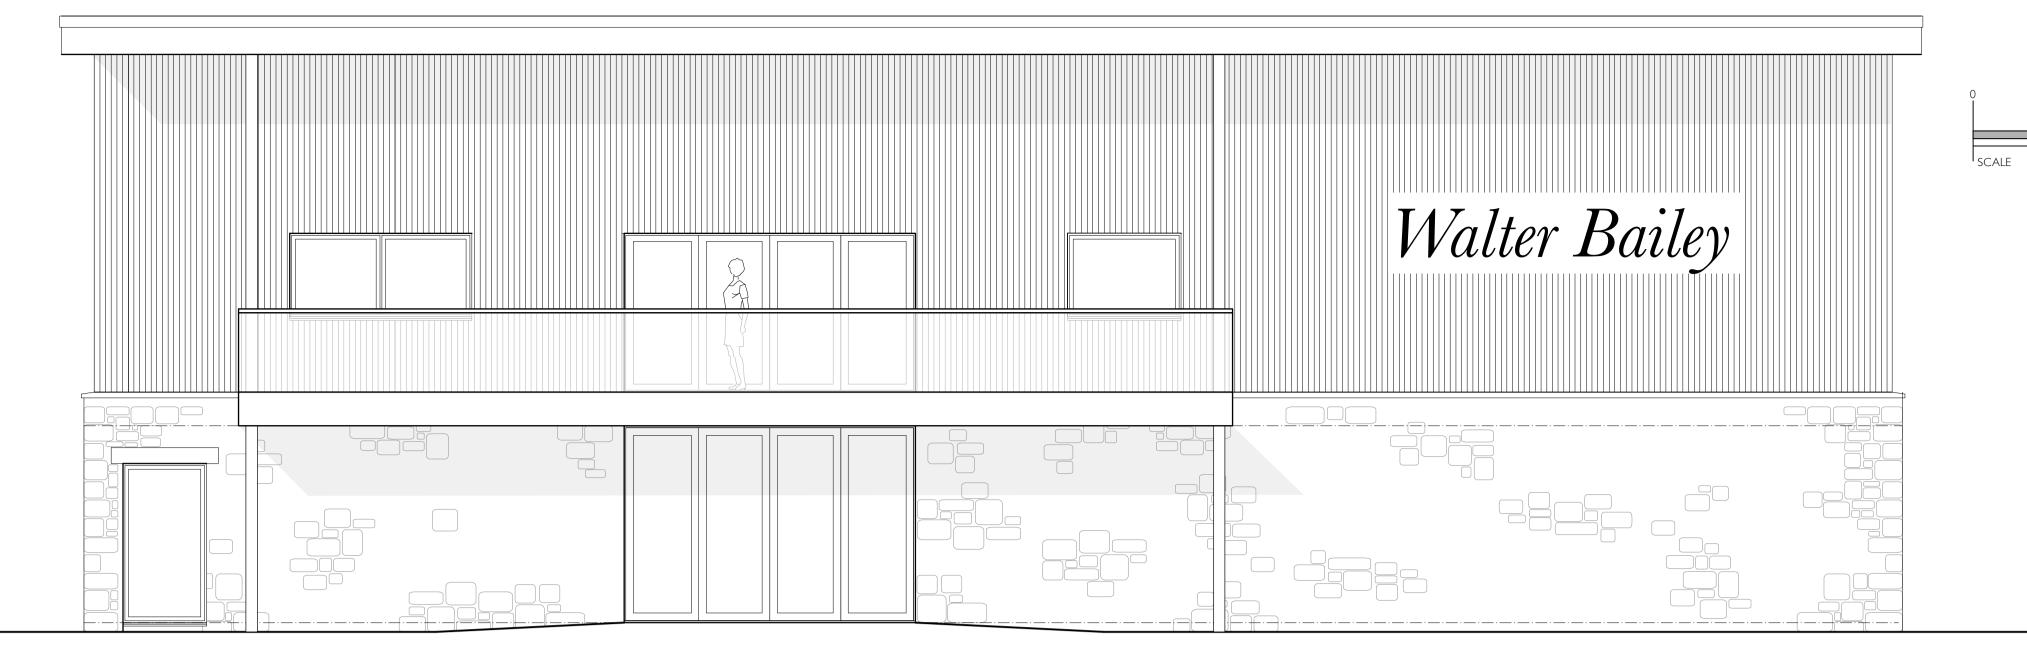

North Elevation

South Elevation

East Elevation

West Elevation

Job: DS 1782 Walter Bailey Par Ltd St Andrews Road Par

PROPOSED ELEVATIONS

Date: June 23 Scale: 1:50 Paper size: A I

<mark>Drawn by:</mark> KL / MH

Drawing Number: SK 02 P2