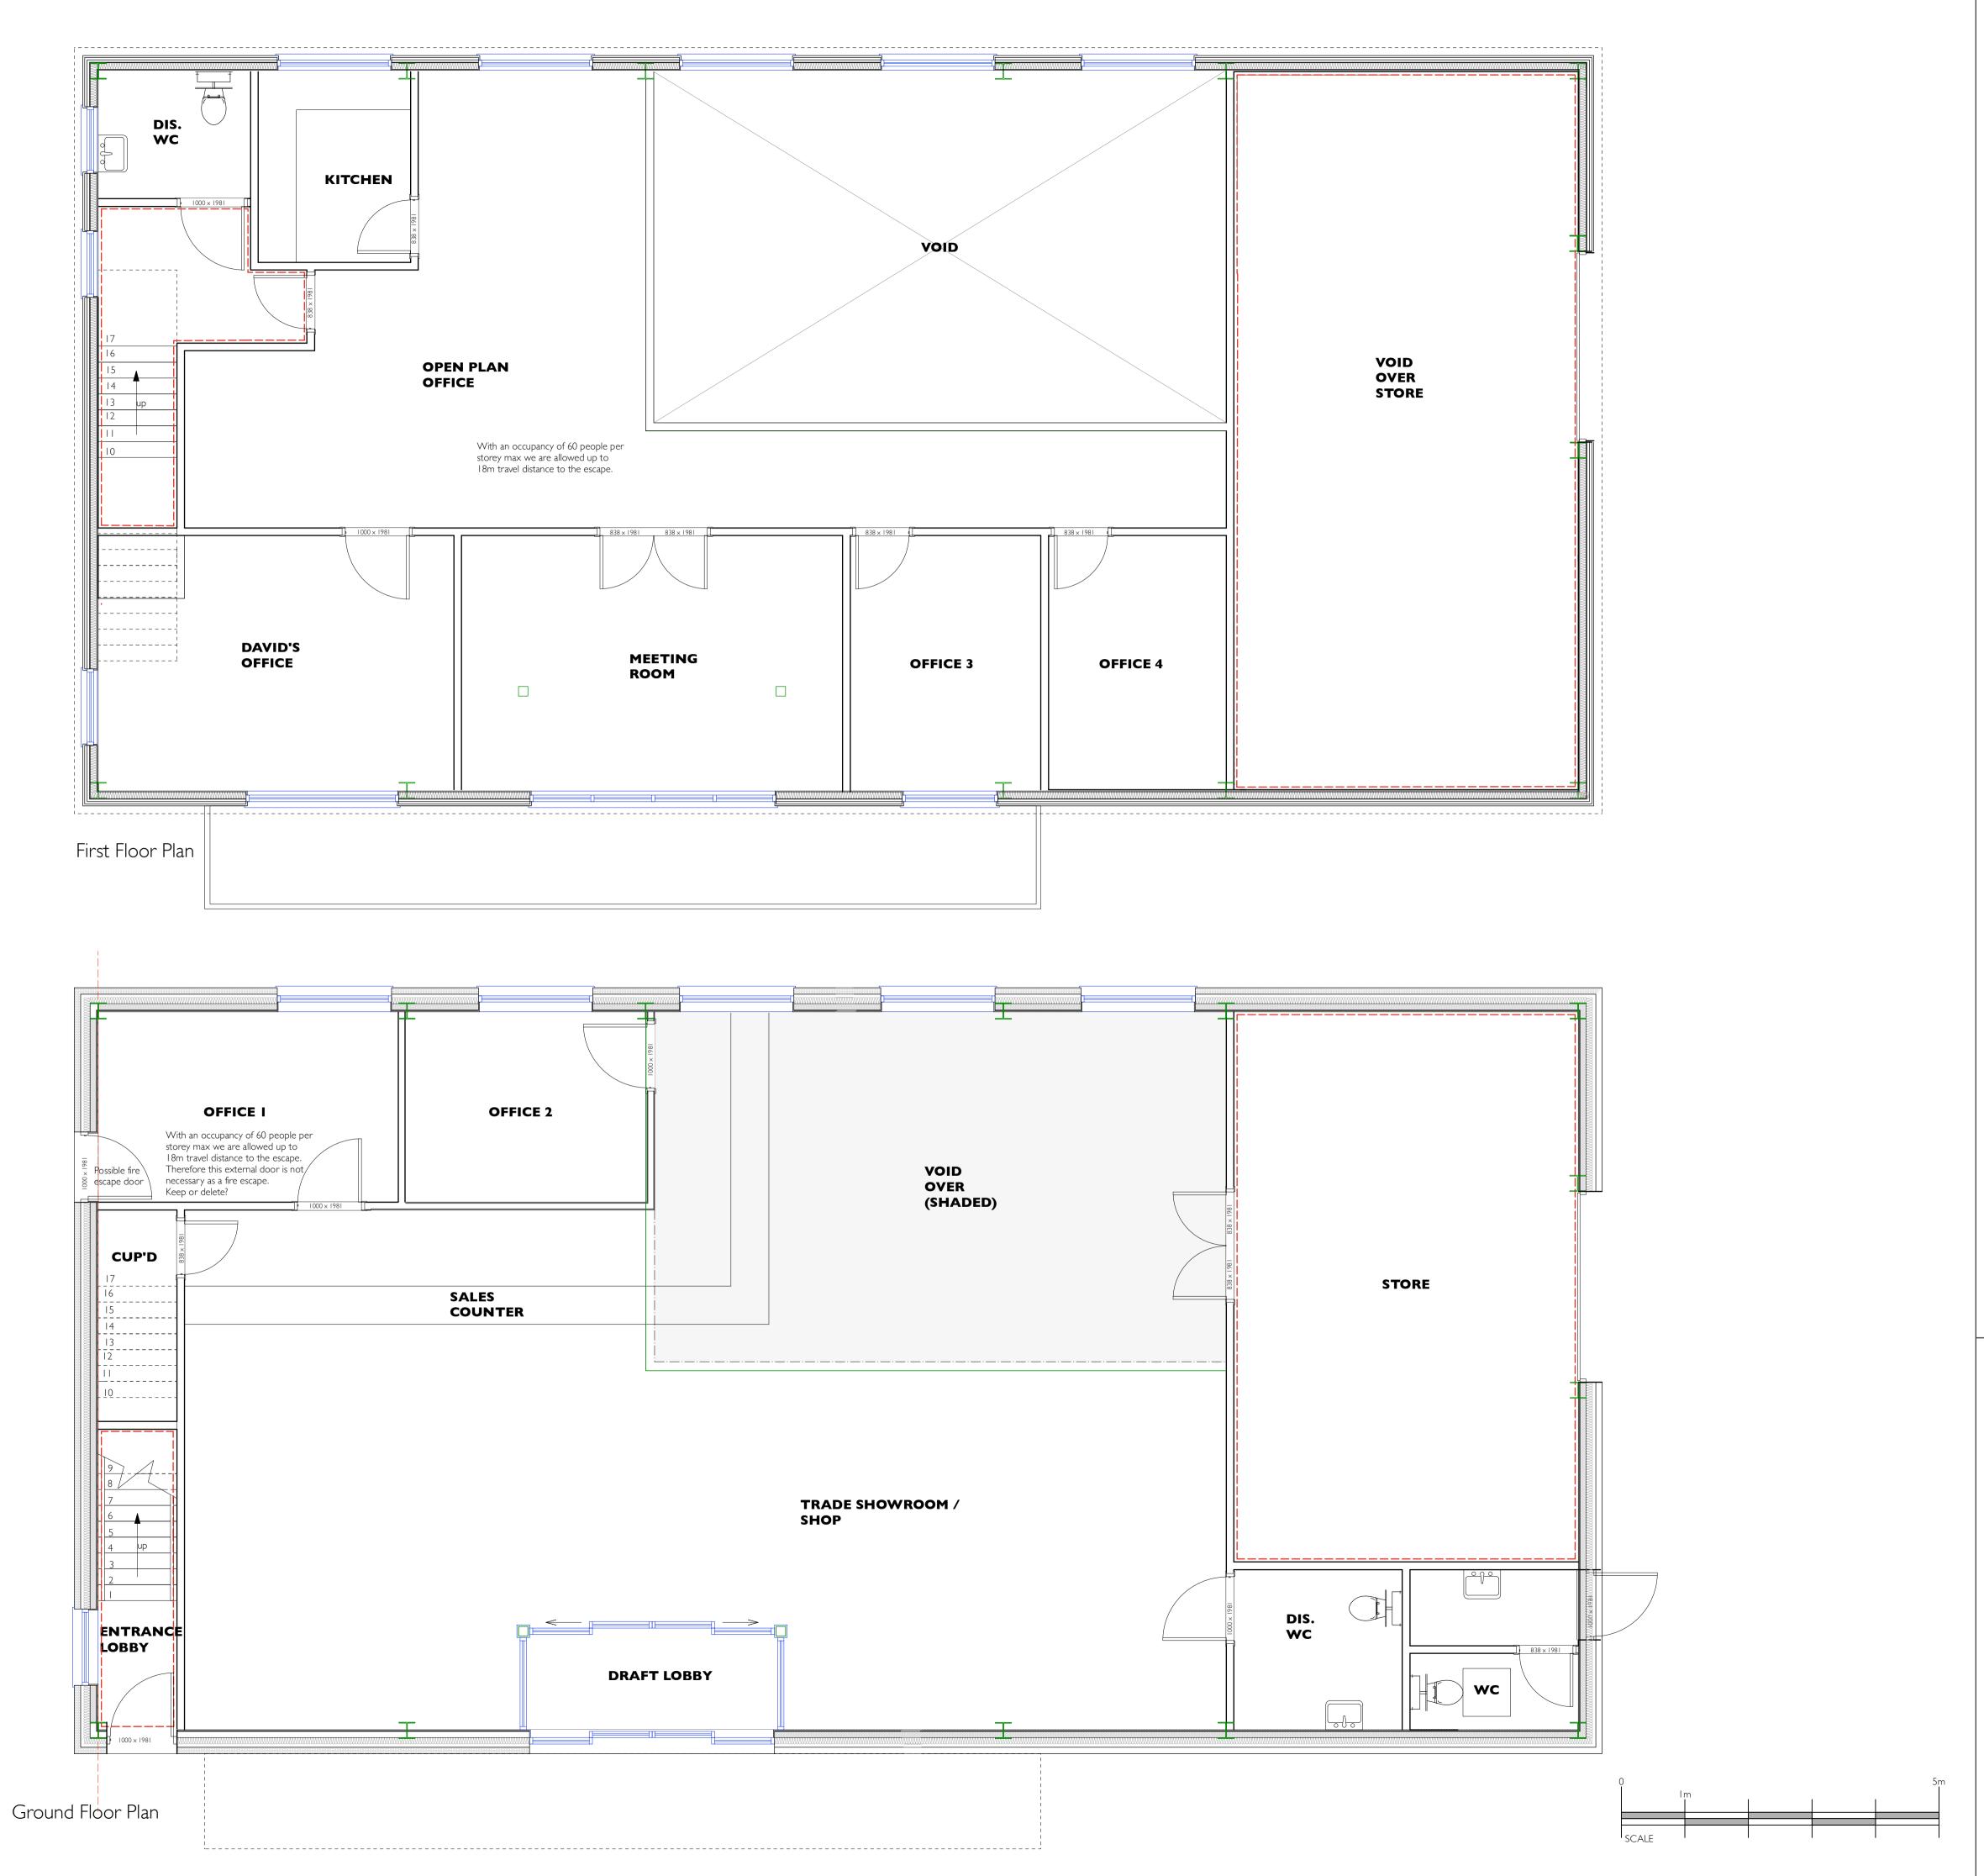

Job: DS 1782 Walter Bailey Par L

Walter Bailey Par Ltd St Andrews Road Par

PROPOSED FLOOR PLANS

Date: Scale: Paper size:
June 23 I:50 AI

1

Drawn by: KL / MH

Drawing Number:

SK 01 P2