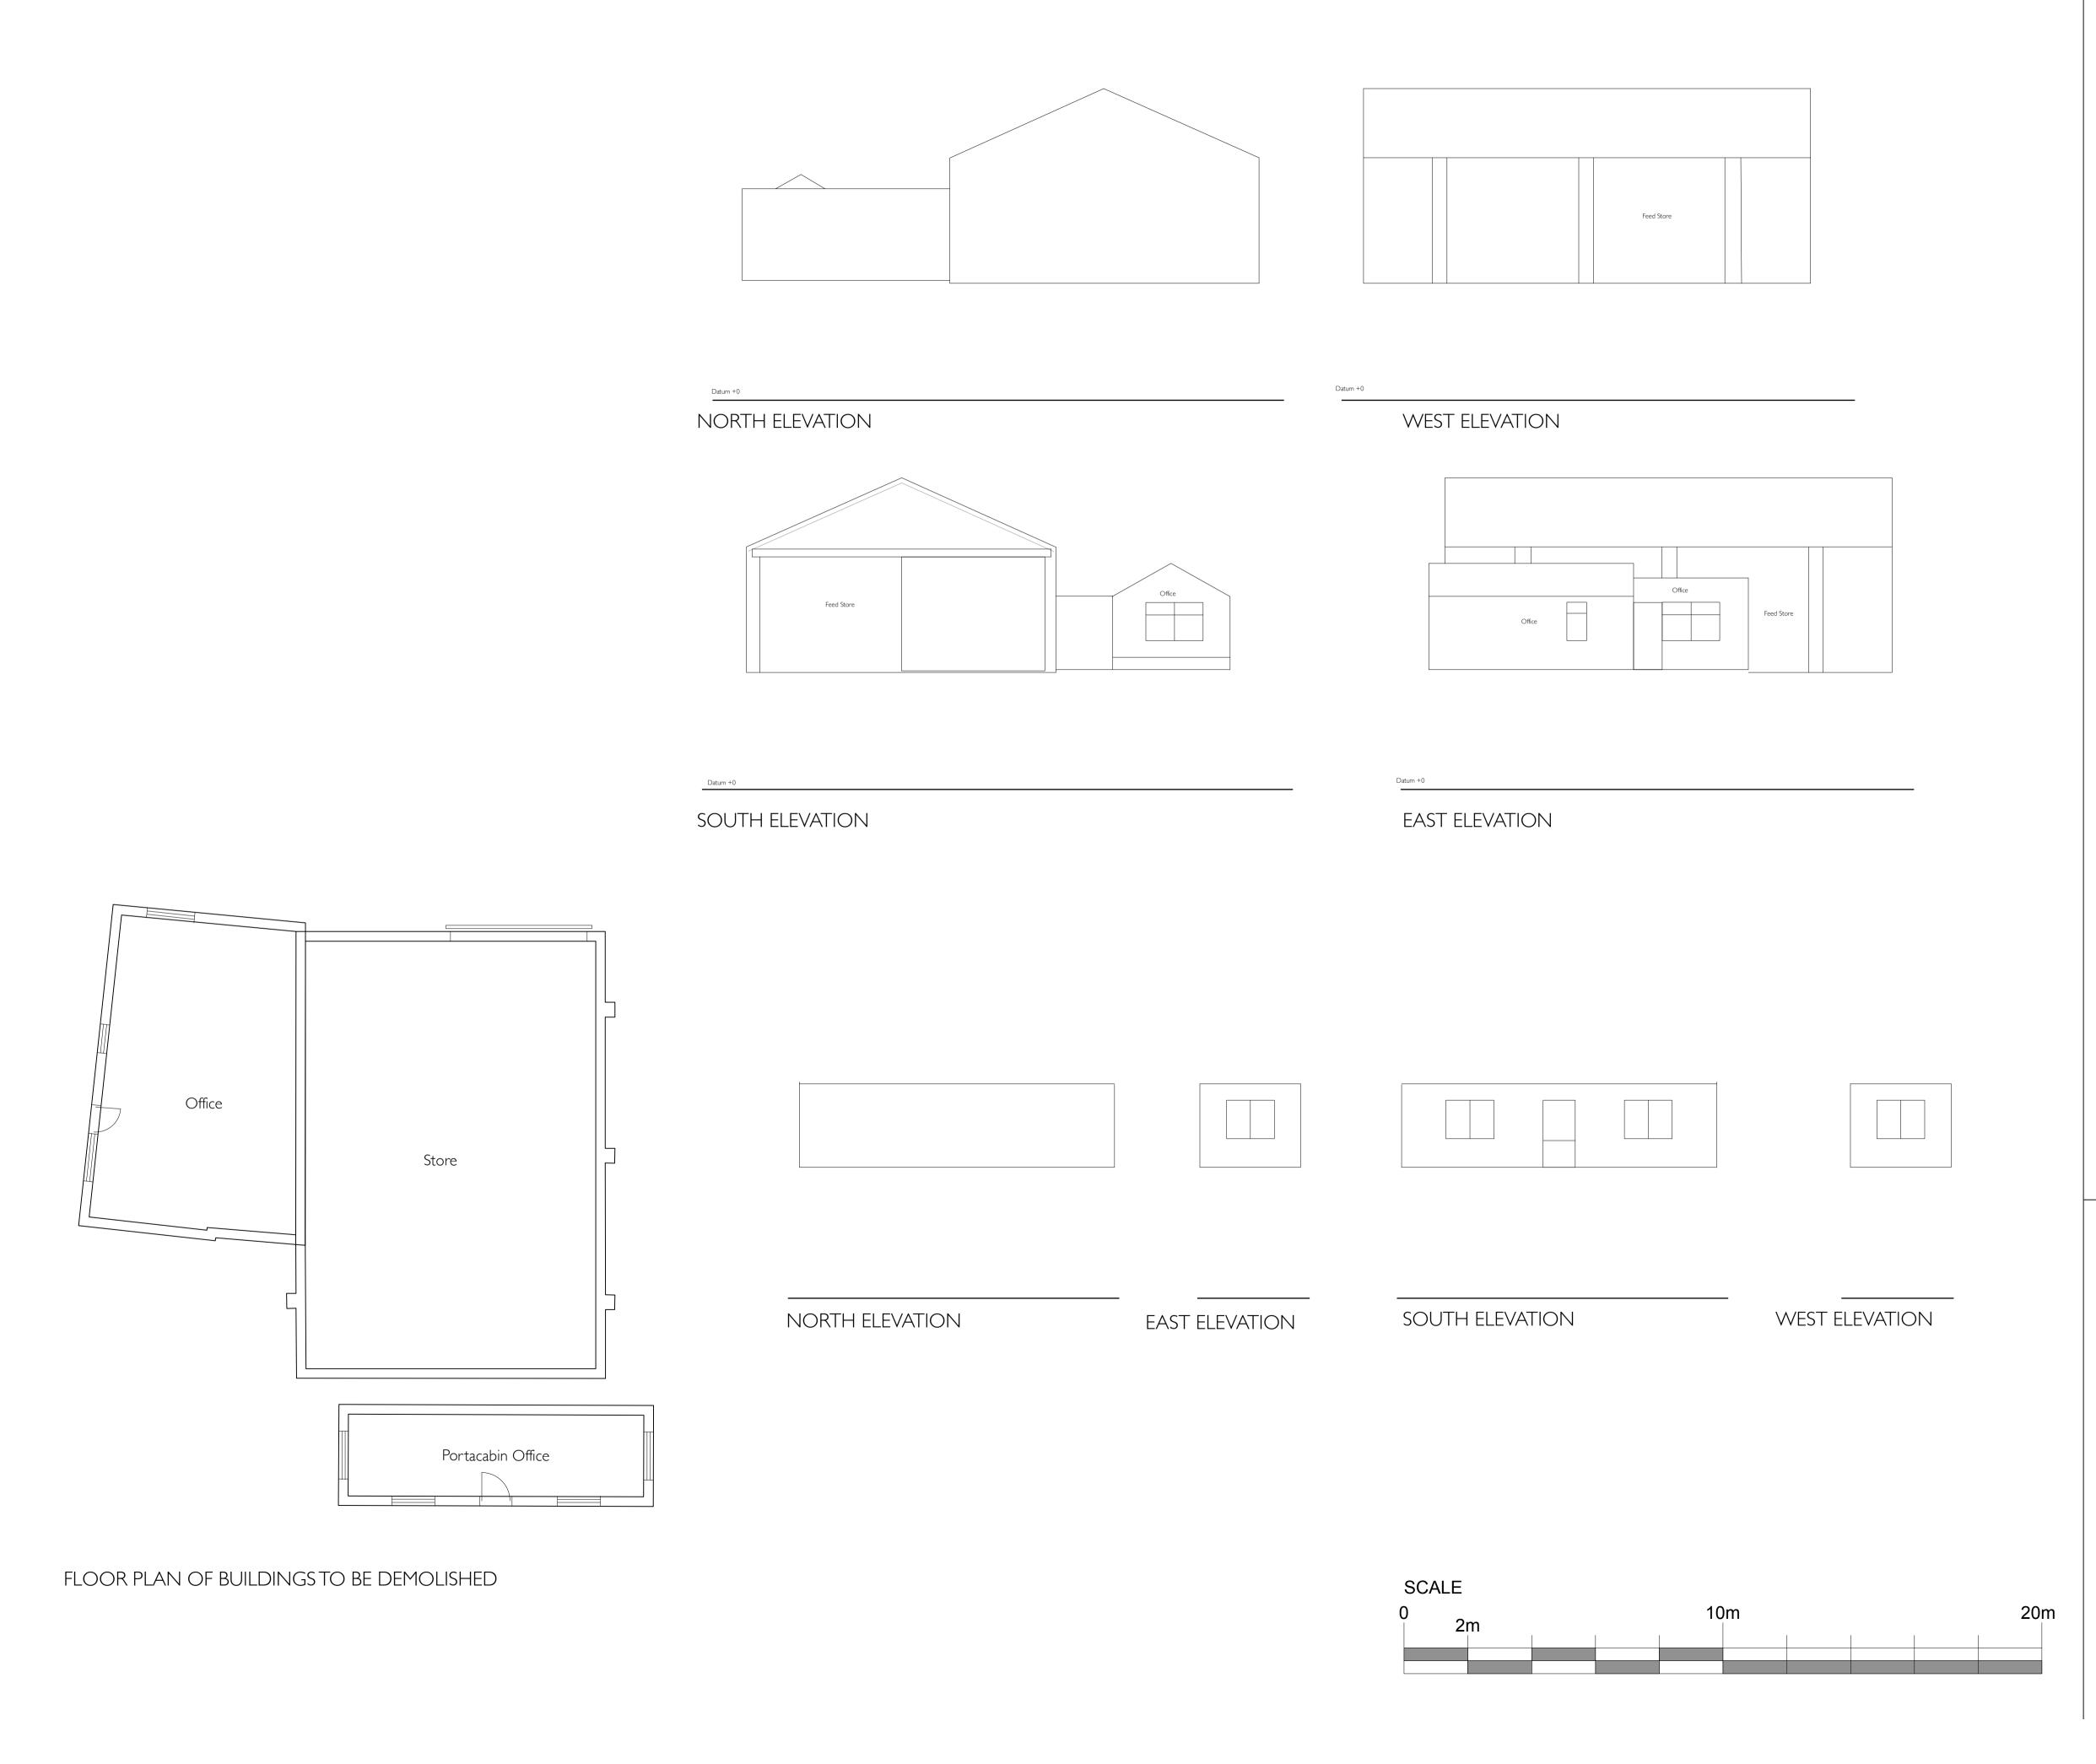

Job: DS 1782
Proposed Reorganisation of Offices,
Trade Counter and Feed Store
Walter Bailey Par Ltd St Andrews Road

existing buildings for

ΑI

DEMOLITION Scale: Paper size: Nov 23 1:100

Drawn by:

KL

Drawing Number: SK 03 PI