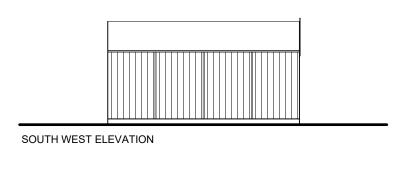

## PROPOSED PLAN & ELEVATIONS

| CLIENT: MRS A BAXTER                     |                     |                 |                            | PROJECT: RETROSPECTIVE APPROVAL | Notes: NOTES | Revisions: |      |                                                            |                                                                              |
|------------------------------------------|---------------------|-----------------|----------------------------|---------------------------------|--------------|------------|------|------------------------------------------------------------|------------------------------------------------------------------------------|
|                                          | <b>DRAWN</b><br>LW  | CHECKED         | PROJECT No: 2347           | LEA COTT TRNEAR HELSTON         | NOTES        | -          | -  - | KN                                                         | DESMONDE<br>ASSOCIATES                                                       |
| <b>DRAWING No.:</b> 2347-DA-XX-R-D-S-010 |                     | STAGE<br>3      | DRAWING: PLANNING SERIES   | CORNWALL<br>TR13 0ER            | İ            |            |      |                                                            |                                                                              |
| REVISION:                                | STATUS:<br>PLANNING | DATE:<br>DEC 23 | PROPOSED PLAN & ELEVATIONS |                                 |              |            |      | THE OLD BANK,<br>48 VICARAGE ROAD,<br>ST AGNES,<br>TR7 0TG | www.desmondeassociates.co.uk<br>info@desmondeassociates.co.uk<br>01872554227 |