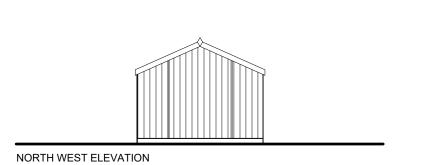

## PROPOSED PLAN & ELEVATIONS

| CLIENT: MRS A BAXTER                     |                     |                 |                            | PROJECT: RETROSPECTIVE APPROVAL | Notes: NOTES | Revisions: |      |                                                            |                                                                              |
|------------------------------------------|---------------------|-----------------|----------------------------|---------------------------------|--------------|------------|------|------------------------------------------------------------|------------------------------------------------------------------------------|
|                                          | <b>DRAWN</b><br>LW  | CHECKED         | PROJECT No: 2347           | LEA COTT TRNEAR HELSTON         | NOTES        | -          | -  - | KN                                                         | DESMONDE<br>ASSOCIATES                                                       |
| <b>DRAWING No.:</b> 2347-DA-XX-R-D-S-010 |                     | STAGE<br>3      | DRAWING: PLANNING SERIES   | CORNWALL<br>TR13 0ER            | İ            |            |      |                                                            |                                                                              |
| REVISION:                                | STATUS:<br>PLANNING | DATE:<br>DEC 23 | PROPOSED PLAN & ELEVATIONS |                                 |              |            |      | THE OLD BANK,<br>48 VICARAGE ROAD,<br>ST AGNES,<br>TR7 0TG | www.desmondeassociates.co.uk<br>info@desmondeassociates.co.uk<br>01872554227 |