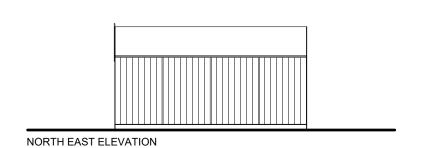

## PROPOSED PLAN & ELEVATIONS

| CLIENT: MRS A BAXTER                     |                     |                 |                            | PROJECT: RETROSPECTIVE APPROVAL | Notes: NOTES | Revisions: |      |                                                            |                                                                              |
|------------------------------------------|---------------------|-----------------|----------------------------|---------------------------------|--------------|------------|------|------------------------------------------------------------|------------------------------------------------------------------------------|
|                                          | <b>DRAWN</b><br>LW  | CHECKED         | PROJECT No: 2347           | LEA COTT TRNEAR HELSTON         | NOTES        | -          | -  - | KN                                                         | DESMONDE<br>ASSOCIATES                                                       |
| <b>DRAWING No.:</b> 2347-DA-XX-R-D-S-010 |                     | STAGE<br>3      | DRAWING: PLANNING SERIES   | CORNWALL<br>TR13 0ER            | İ            |            |      |                                                            |                                                                              |
| REVISION:                                | STATUS:<br>PLANNING | DATE:<br>DEC 23 | PROPOSED PLAN & ELEVATIONS |                                 |              |            |      | THE OLD BANK,<br>48 VICARAGE ROAD,<br>ST AGNES,<br>TR7 0TG | www.desmondeassociates.co.uk<br>info@desmondeassociates.co.uk<br>01872554227 |