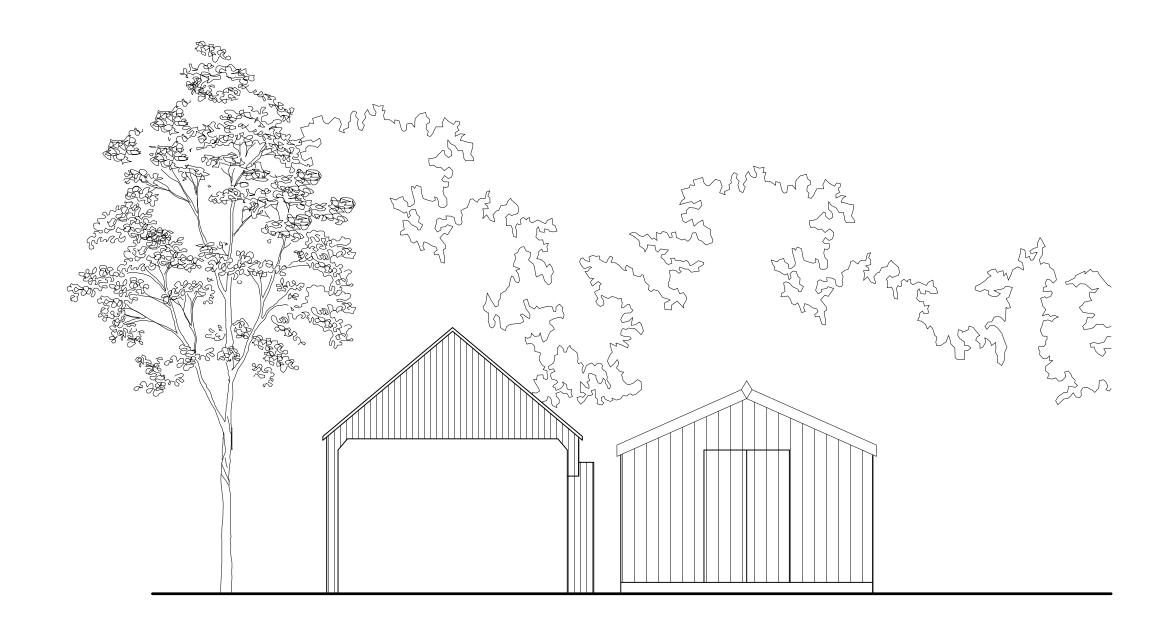

## PROPOSED SOUTH EAST ELEVATION

| CLIENT:<br>MRS A BAXTER              |     |                     |                             |                               | PROJECT: RETROSPECTIVE APPROVAL | Notes:<br>NOTES | Revisions: |  | DESMONDE                                                   |                                                                              |
|--------------------------------------|-----|---------------------|-----------------------------|-------------------------------|---------------------------------|-----------------|------------|--|------------------------------------------------------------|------------------------------------------------------------------------------|
| SCALE:<br>1:50 @ A3                  |     | DRAWN<br>LW         | CHECKED -                   | PROJECT No:<br>2347           | LEA COTT<br>TRENEAR<br>HELSTON  |                 |            |  | XX                                                         | ASSOCIATES                                                                   |
| DRAWING No.:<br>2347-DA-XX-R-D-S-012 |     | STAGE 3             | DRAWING:<br>PLANNING SERIES | CORNWALL<br>TR13 0ER          |                                 |                 |            |  |                                                            |                                                                              |
| REVISION:                            | I — | STATUS:<br>PLANNING | DATE:<br>DEC 23             | PROPOSED SOUTH EAST ELEVATION |                                 |                 |            |  | THE OLD BANK,<br>48 VICARAGE ROAD,<br>ST AGNES,<br>TR7 0TG | www.desmondeassociates.co.uk<br>info@desmondeassociates.co.uk<br>01872554227 |