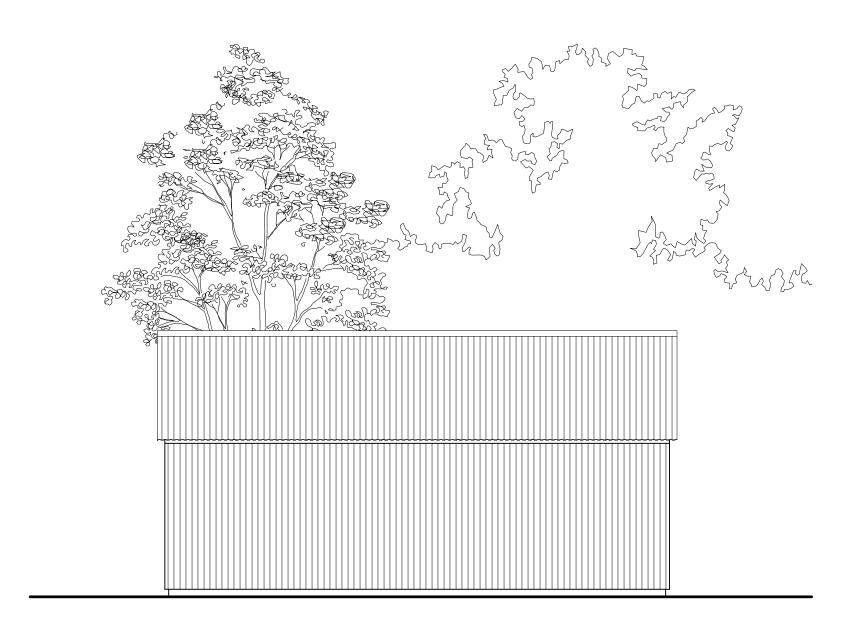

## EXISTING NORTH EAST ELEVATION

| CLIENT: MRS A BAXTER |  |                     |                 |                               | PROJECT: RETROSPECTIVE APPROVAL | Notes:<br>NOTES | Revisions: |   | DECMONDE                                          |                                                                              |
|----------------------|--|---------------------|-----------------|-------------------------------|---------------------------------|-----------------|------------|---|---------------------------------------------------|------------------------------------------------------------------------------|
| SCALE:<br>1:50 @ A3  |  | DRAWN<br>LW         | CHECKED -       | PROJECT No:<br>2347           | LEA COTT<br>TRENEAR<br>HELSTON  |                 |            | - |                                                   | DESMONDE<br>ASSOCIATES                                                       |
|                      |  |                     | STAGE<br>3      | PLANNING SERIES               | CORNWALL<br>TR13 0ER            |                 |            |   | THE OLD BANK.                                     | www.desmondeassociates.co.uk                                                 |
| REVISION:            |  | STATUS:<br>PLANNING | DATE:<br>DEC 23 | EXISTING NORTH EAST ELEVATION |                                 |                 |            |   | THE OLD BANK, 48 VICARAGE ROAD, ST AGNES, TR7 0TG | www.desmondeassociates.co.uk<br>info@desmondeassociates.co.uk<br>01872554227 |