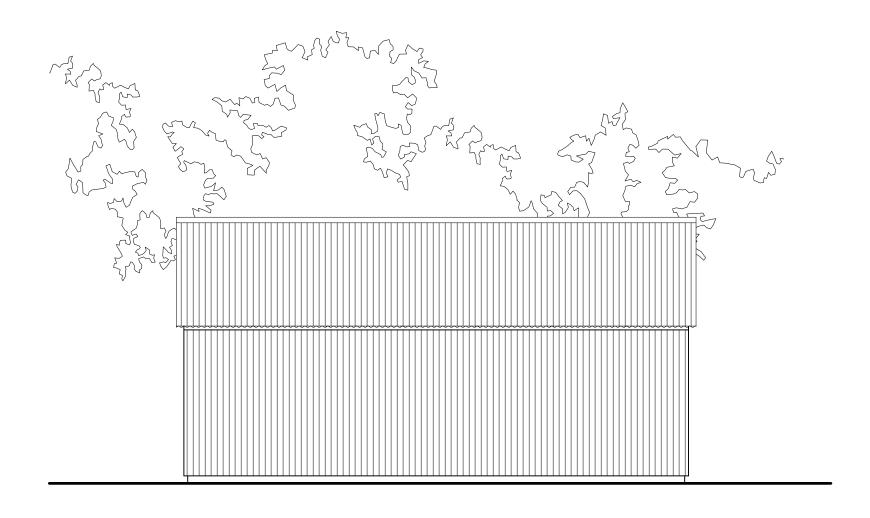

SCALE IN METRES 1:50 @ A3

## EXISTING SOUTH WEST ELEVATION

| CLIENT:<br>MRS A BAXTER              |   |                     |                             |                               | PROJECT: RETROSPECTIVE APPROVAL | Notes:<br>NOTES | Revisions: |              | DECMONDE                                                   |                                                                              |
|--------------------------------------|---|---------------------|-----------------------------|-------------------------------|---------------------------------|-----------------|------------|--------------|------------------------------------------------------------|------------------------------------------------------------------------------|
| SCALE:<br>1:50 @ A3                  |   | DRAWN<br>LW         | CHECKED -                   | PROJECT No:<br>2347           | LEA COTT<br>TRENEAR<br>HELSTON  |                 | -          | -            | XX                                                         | DESMONDE ASSOCIATES                                                          |
| DRAWING No.:<br>2347-DA-XX-R-D-S-005 |   | STAGE 3             | DRAWING:<br>PLANNING SERIES | CORNWALL<br>TR13 0ER          |                                 |                 |            | THE OLD DANK |                                                            |                                                                              |
| REVISION:                            | - | STATUS:<br>PLANNING | DATE:<br>DEC 23             | EXISTING SOUTH WEST ELEVATION |                                 |                 |            |              | THE OLD BANK,<br>48 VICARAGE ROAD,<br>ST AGNES,<br>TR7 0TG | www.desmondeassociates.co.uk<br>info@desmondeassociates.co.uk<br>01872554227 |