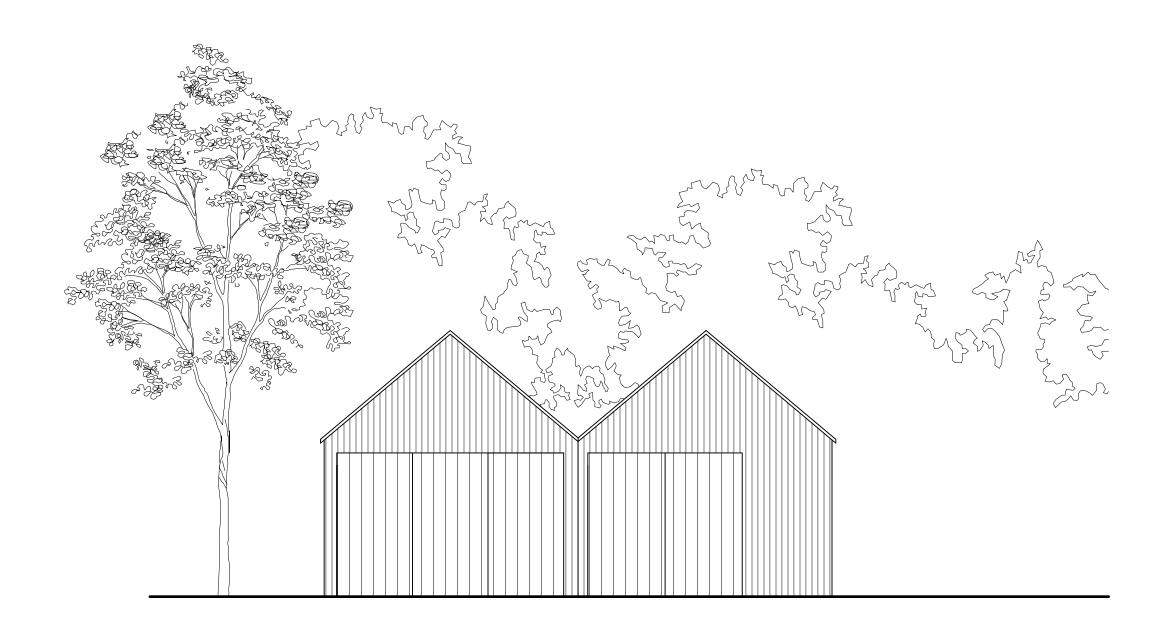

## EXISTING SOUTH EAST ELEVATION

| CLIENT: MRS A BAXTER                     |            |                     |                             |                               | PROJECT: RETROSPECTIVE APPROVAL | Notes:<br>NOTES | Revisions: | DECMONDE                                                                                                                 |
|------------------------------------------|------------|---------------------|-----------------------------|-------------------------------|---------------------------------|-----------------|------------|--------------------------------------------------------------------------------------------------------------------------|
| SCALE:<br>1:50 @ A3                      |            | DRAWN<br>LW         | CHECKED -                   | PROJECT No:<br>2347           | LEA COTT<br>TRENEAR<br>HELSTON  |                 |            | DESMONDE<br>ASSOCIATES                                                                                                   |
| <b>DRAWING No.:</b> 2347-DA-XX-R-D-S-003 |            | STAGE 3             | DRAWING:<br>PLANNING SERIES | CORNWALL<br>TR13 0ER          |                                 |                 |            |                                                                                                                          |
| REVISION:                                | l <u> </u> | STATUS:<br>PLANNING | DATE:<br>DEC 23             | EXISTING SOUTH EAST ELEVATION |                                 |                 |            | THE OLD BANK, www.desmondeassociates.co.uk 48 VICARAGE ROAD, info@desmondeassociates.co.uk ST AGNES, 01872554227 TR7 0TG |