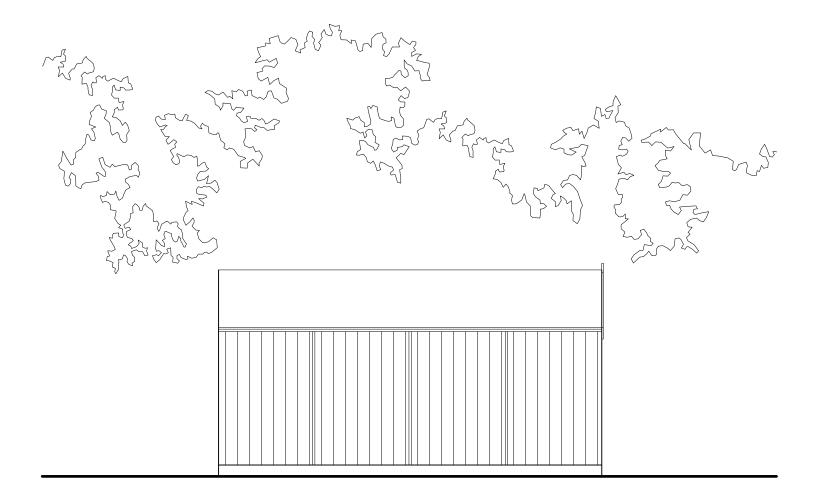

SCALE IN METRES 1:50 @ A3

## PROPOSED SOUTH WEST ELEVATION

| CLIENT:<br>MRS A BAXTER                            |          |                     |                 |                                  | PROJECT:<br>RETROSPECTIVE APPROVAL | Notes:<br>NOTES | Revisions: |   |   |
|----------------------------------------------------|----------|---------------------|-----------------|----------------------------------|------------------------------------|-----------------|------------|---|---|
| SCALE:<br>1:50 @ A3                                | <u>`</u> | DRAWN<br>LW         | CHECKED         | <b>PROJECT No:</b> 2347          | LEA COTT<br>TRENEAR<br>HELSTON     |                 | -          | - | - |
| DRAWING No.: S <sup>*</sup> 2347-DA-XX-R-D-S-014 3 |          |                     | STAGE<br>3      | DRAWING:<br>PLANNING SERIES      | CORNWALL<br>TR13 0ER               |                 |            |   |   |
| REVISION:                                          |          | STATUS:<br>PLANNING | DATE:<br>DEC 23 | PROPOSED SOUTH WEST<br>ELEVATION |                                    |                 |            |   |   |