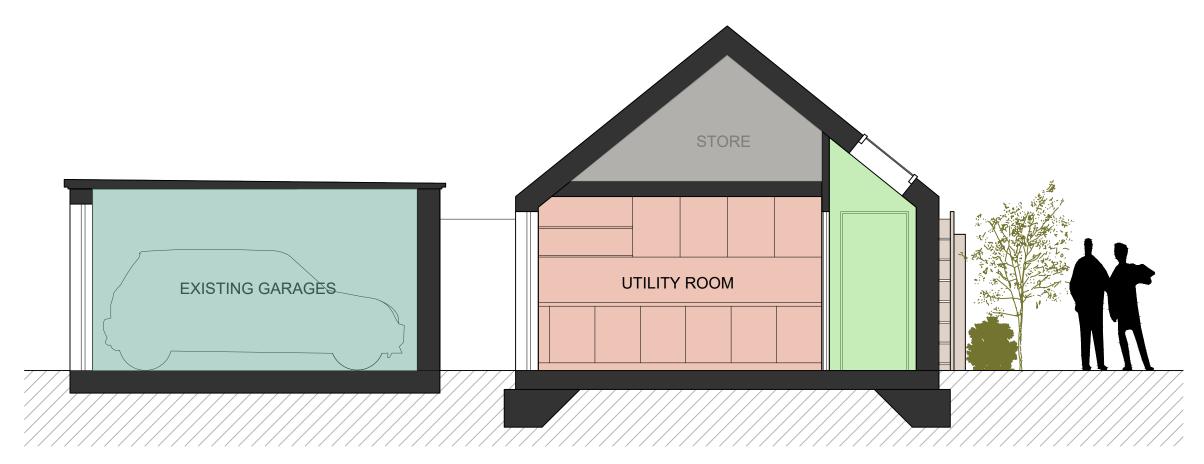

Section BB

| TYEOMAN ARCHITECTUR | RE LTD     | 07935 895452  | www.tyeomanarchitcecture.co.uk        | info@tyeomanarchitecture.co.uk |                           |              |         |           |      |
|---------------------|------------|---------------|---------------------------------------|--------------------------------|---------------------------|--------------|---------|-----------|------|
| Project number:     | 004        | Project name: | Plot to the rear of 7 Parkengear Vean | Detail:                        | Proposed Section A   Drav | wn by: TY    | Dwg No: | 1004/1104 | (    |
| Date:               | January 24 | Client:       | Matthew Butler                        | Status:                        | Planning Chec             | ecked by: TY | Scale:  | 1:50      | A3 🔪 |