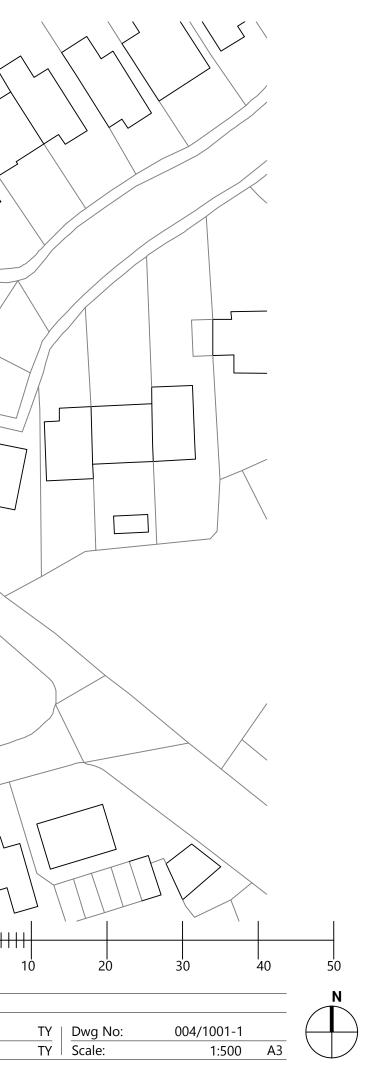

| ++++ +<br>1<br>1:500 |
|----------------------|

| - \ /                | TYEOMAN ARCHITECTURE I | LTD        |               |  | 07935 895452   www.tyeomanarchitcecture.co.uk |                         | tobi.yeoman@gmail.com | com     |   |                   |             |
|----------------------|------------------------|------------|---------------|--|-----------------------------------------------|-------------------------|-----------------------|---------|---|-------------------|-------------|
| <b>Y</b><br>itecture | Project number:        | 004        | Project name: |  | Plot to th                                    | he rear of 7 Parkengear | Vean                  | Detail: | E | xisting Site Plan | Drawn by:   |
|                      | Date:                  | January 24 | Client:       |  |                                               | Matthew B               | utler                 | Status: |   | Planning          | Checked by: |