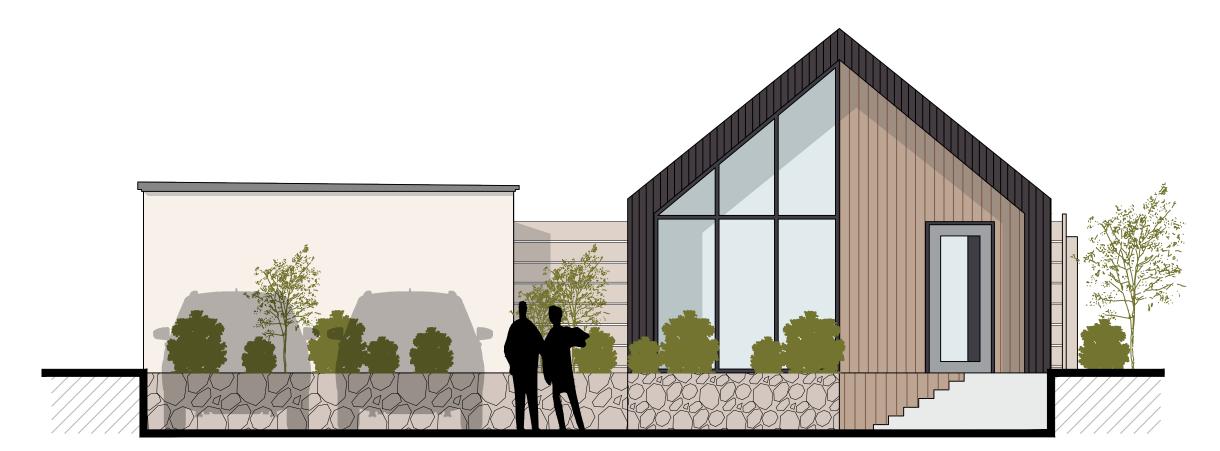

## East Elevation

West Elevation

Road Level

| TYEOMAN ARCHITECTURE LTD | 07935 895452        | www.tyeomanarchitcecture.co.uk        | info@tyeomanarchitecture.co.uk |                              |             |              |          |            |
|--------------------------|---------------------|---------------------------------------|--------------------------------|------------------------------|-------------|--------------|----------|------------|
| Project number:          | 004   Project name: | Plot to the rear of 7 Parkengear Vean | Detail: Pro                    | posed East + West Elevations | Drawn by:   | TY   Dwg No: | 004/1102 |            |
| Date: Janua              | ry 24 Client:       | Matthew Butler                        | Status:                        | Planning                     | Checked by: | TY Scale:    | 1:50     | <b>A</b> 3 |