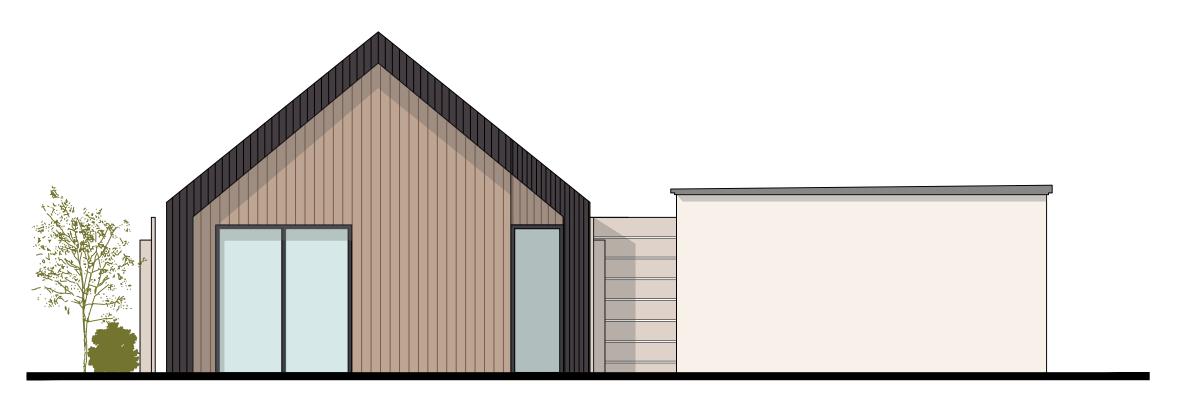

## East Elevation

West Elevation

Road Level

| TYEOMAN ARCHITECTURE LTD | 07935 895452        | www.tyeomanarchitcecture.co.uk        | info@tyeomanarchitecture.co.uk |                              |             |              |          |            |
|--------------------------|---------------------|---------------------------------------|--------------------------------|------------------------------|-------------|--------------|----------|------------|
| Project number:          | 004   Project name: | Plot to the rear of 7 Parkengear Vean | Detail: Pro                    | posed East + West Elevations | Drawn by:   | TY   Dwg No: | 004/1102 |            |
| Date: Janua              | ry 24 Client:       | Matthew Butler                        | Status:                        | Planning                     | Checked by: | TY Scale:    | 1:50     | <b>A</b> 3 |