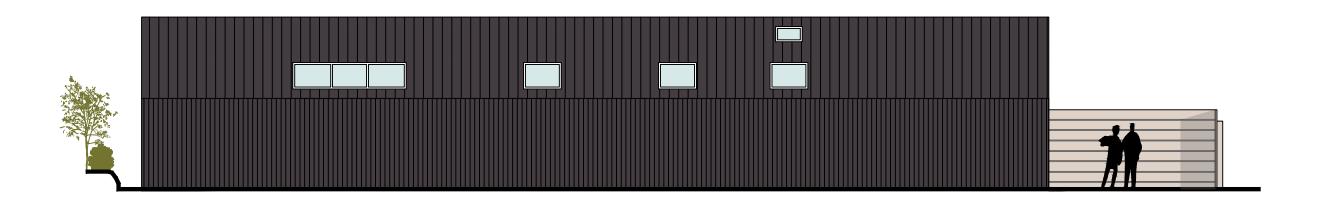

South Elevation

North Elevation

| 1:100    |
|----------|
| ++++ +++ |
| 0        |

| TY<br>Architecture | TYEOMAN ARCHITECTURE LTD |            | 07935 895452  |  | www.tyeomanarchitcecture.co.uk        | info@tyeoma | narchitecture.co.uk |                     |             |
|--------------------|--------------------------|------------|---------------|--|---------------------------------------|-------------|---------------------|---------------------|-------------|
|                    | Project number:          | 004        | Project name: |  | Plot to the rear of 7 Parkengear Vean | Detail:     | Proposed North ar   | nd South Elevations | Drawn by:   |
|                    | Date:                    | January 24 | Client:       |  | Matthew Butler                        | Status:     |                     | Planning            | Checked by: |