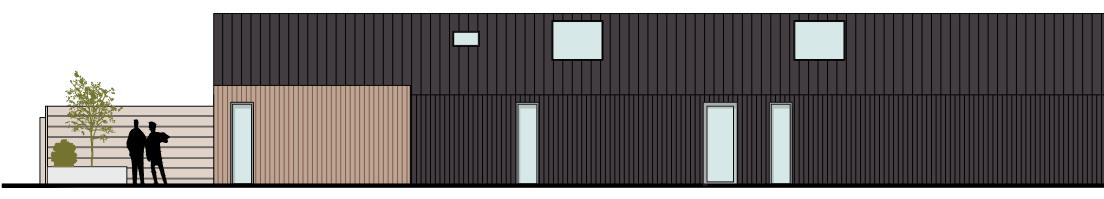

South Elevation

North Elevation

| 1:100    |
|----------|
| ++++ +++ |
| 0        |

| TY<br>Architecture | TYEOMAN ARCHITECTURE LTD |            | 07935 895452  |  | www.tyeomanarchitcecture.co.uk        | info@tyeoma | narchitecture.co.uk |                     |             |
|--------------------|--------------------------|------------|---------------|--|---------------------------------------|-------------|---------------------|---------------------|-------------|
|                    | Project number:          | 004        | Project name: |  | Plot to the rear of 7 Parkengear Vean | Detail:     | Proposed North ar   | nd South Elevations | Drawn by:   |
|                    | Date:                    | January 24 | Client:       |  | Matthew Butler                        | Status:     |                     | Planning            | Checked by: |