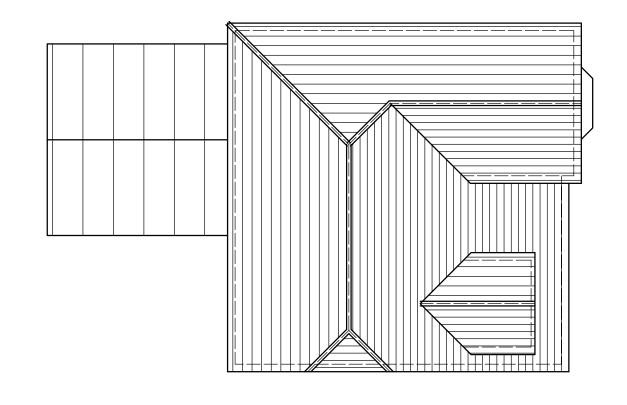

0 1 2 3 4 5 6 7 8 9 10m 1:100

EXISTING ROOF PLAN

scale 1:100

scale 1:100

22 Greenhaven Drive, Thamesmead, SE28 8FR

Drawn by / Checked by:

Project:

SC / DrB