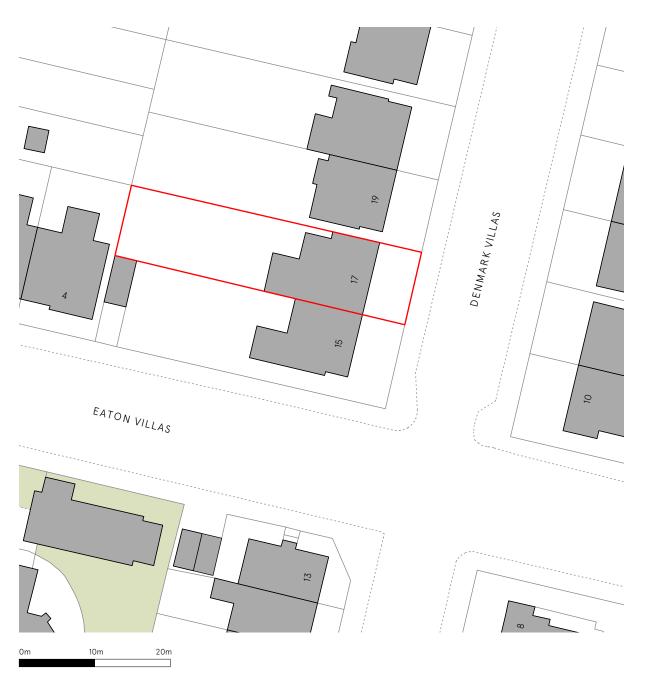

1:1250 - Existing - Site Location Plan

1:500 - Existing - Block Plan

Site boundary

Issue/Revision 1

Address:

Date 1

Rev 1

Hayhurst & Co Architects 26 Fournier Street, London, E1 6QE +44 (0) 20 7247 7028 mail@hayhurstand.co.uk

Project: Refurbishment & Extension

17 Denmark Villas, Hove, BN3 3TD

Existing – Site Location Plan & Block Plan Subject:

Date: 13.06.2023

www.hayhurstand.co.uk

1:1250 / 1:500 Scale:

Original size: A3

Drawing no: **317 A001**