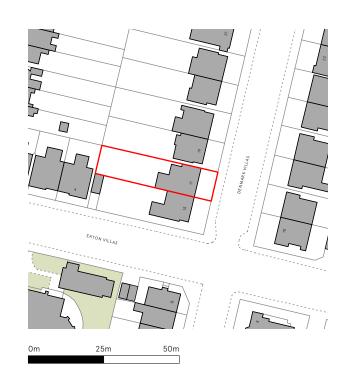

1:1250 - Existing - Site Location Plan

1:500 - Existing - Block Plan

Site boundary

Issue/Revision 1

Address:

Date 1

Rev 1

Hayhurst & Co Architects 26 Fournier Street, London, E1 6QE +44 (0) 20 7247 7028 mail@hayhurstand.co.uk

Project: Refurbishment & Extension

17 Denmark Villas, Hove, BN3 3TD

Existing – Site Location Plan & Block Plan Subject:

Date: 13.06.2023

www.hayhurstand.co.uk

1:1250 / 1:500 Scale:

Original size: A3

Drawing no: **317 A001**