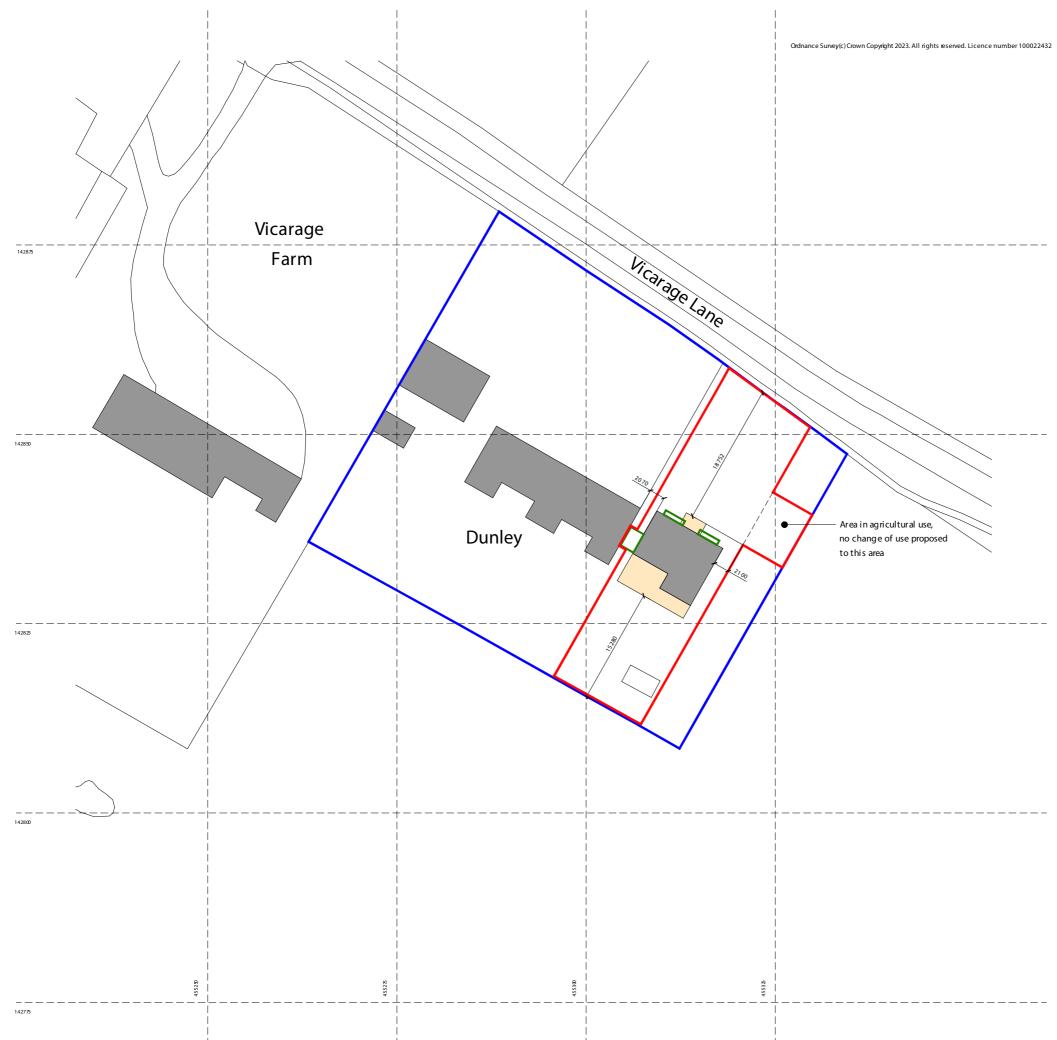

Key: Application boundary and owned by applicant Gross External Areas: Proposed extensions Proposed demolition

| 0m                                                                     | 5m                              | 10m | 15m   | 20m         | 25m   |
|------------------------------------------------------------------------|---------------------------------|-----|-------|-------------|-------|
| Scale 1:500                                                            |                                 |     |       |             |       |
| Rev                                                                    | description                     |     |       | date        | by ch |
| Projec                                                                 | t                               |     |       |             |       |
| Du                                                                     | nley                            |     |       |             |       |
| Vicarage Lane, Woodmancott, SO21 3BL                                   |                                 |     |       |             |       |
| Scale<br>1:50                                                          | Scale Date<br>1:500@A3 18/03/23 |     | 23    | Drawn<br>MH |       |
| Drawing Title Proposed Site Block Plan Status Planning Drawing No. Rev |                                 |     |       |             |       |
| 2282                                                                   | 25 - P008                       |     | В     |             |       |
|                                                                        |                                 | MJ  | Hects |             |       |