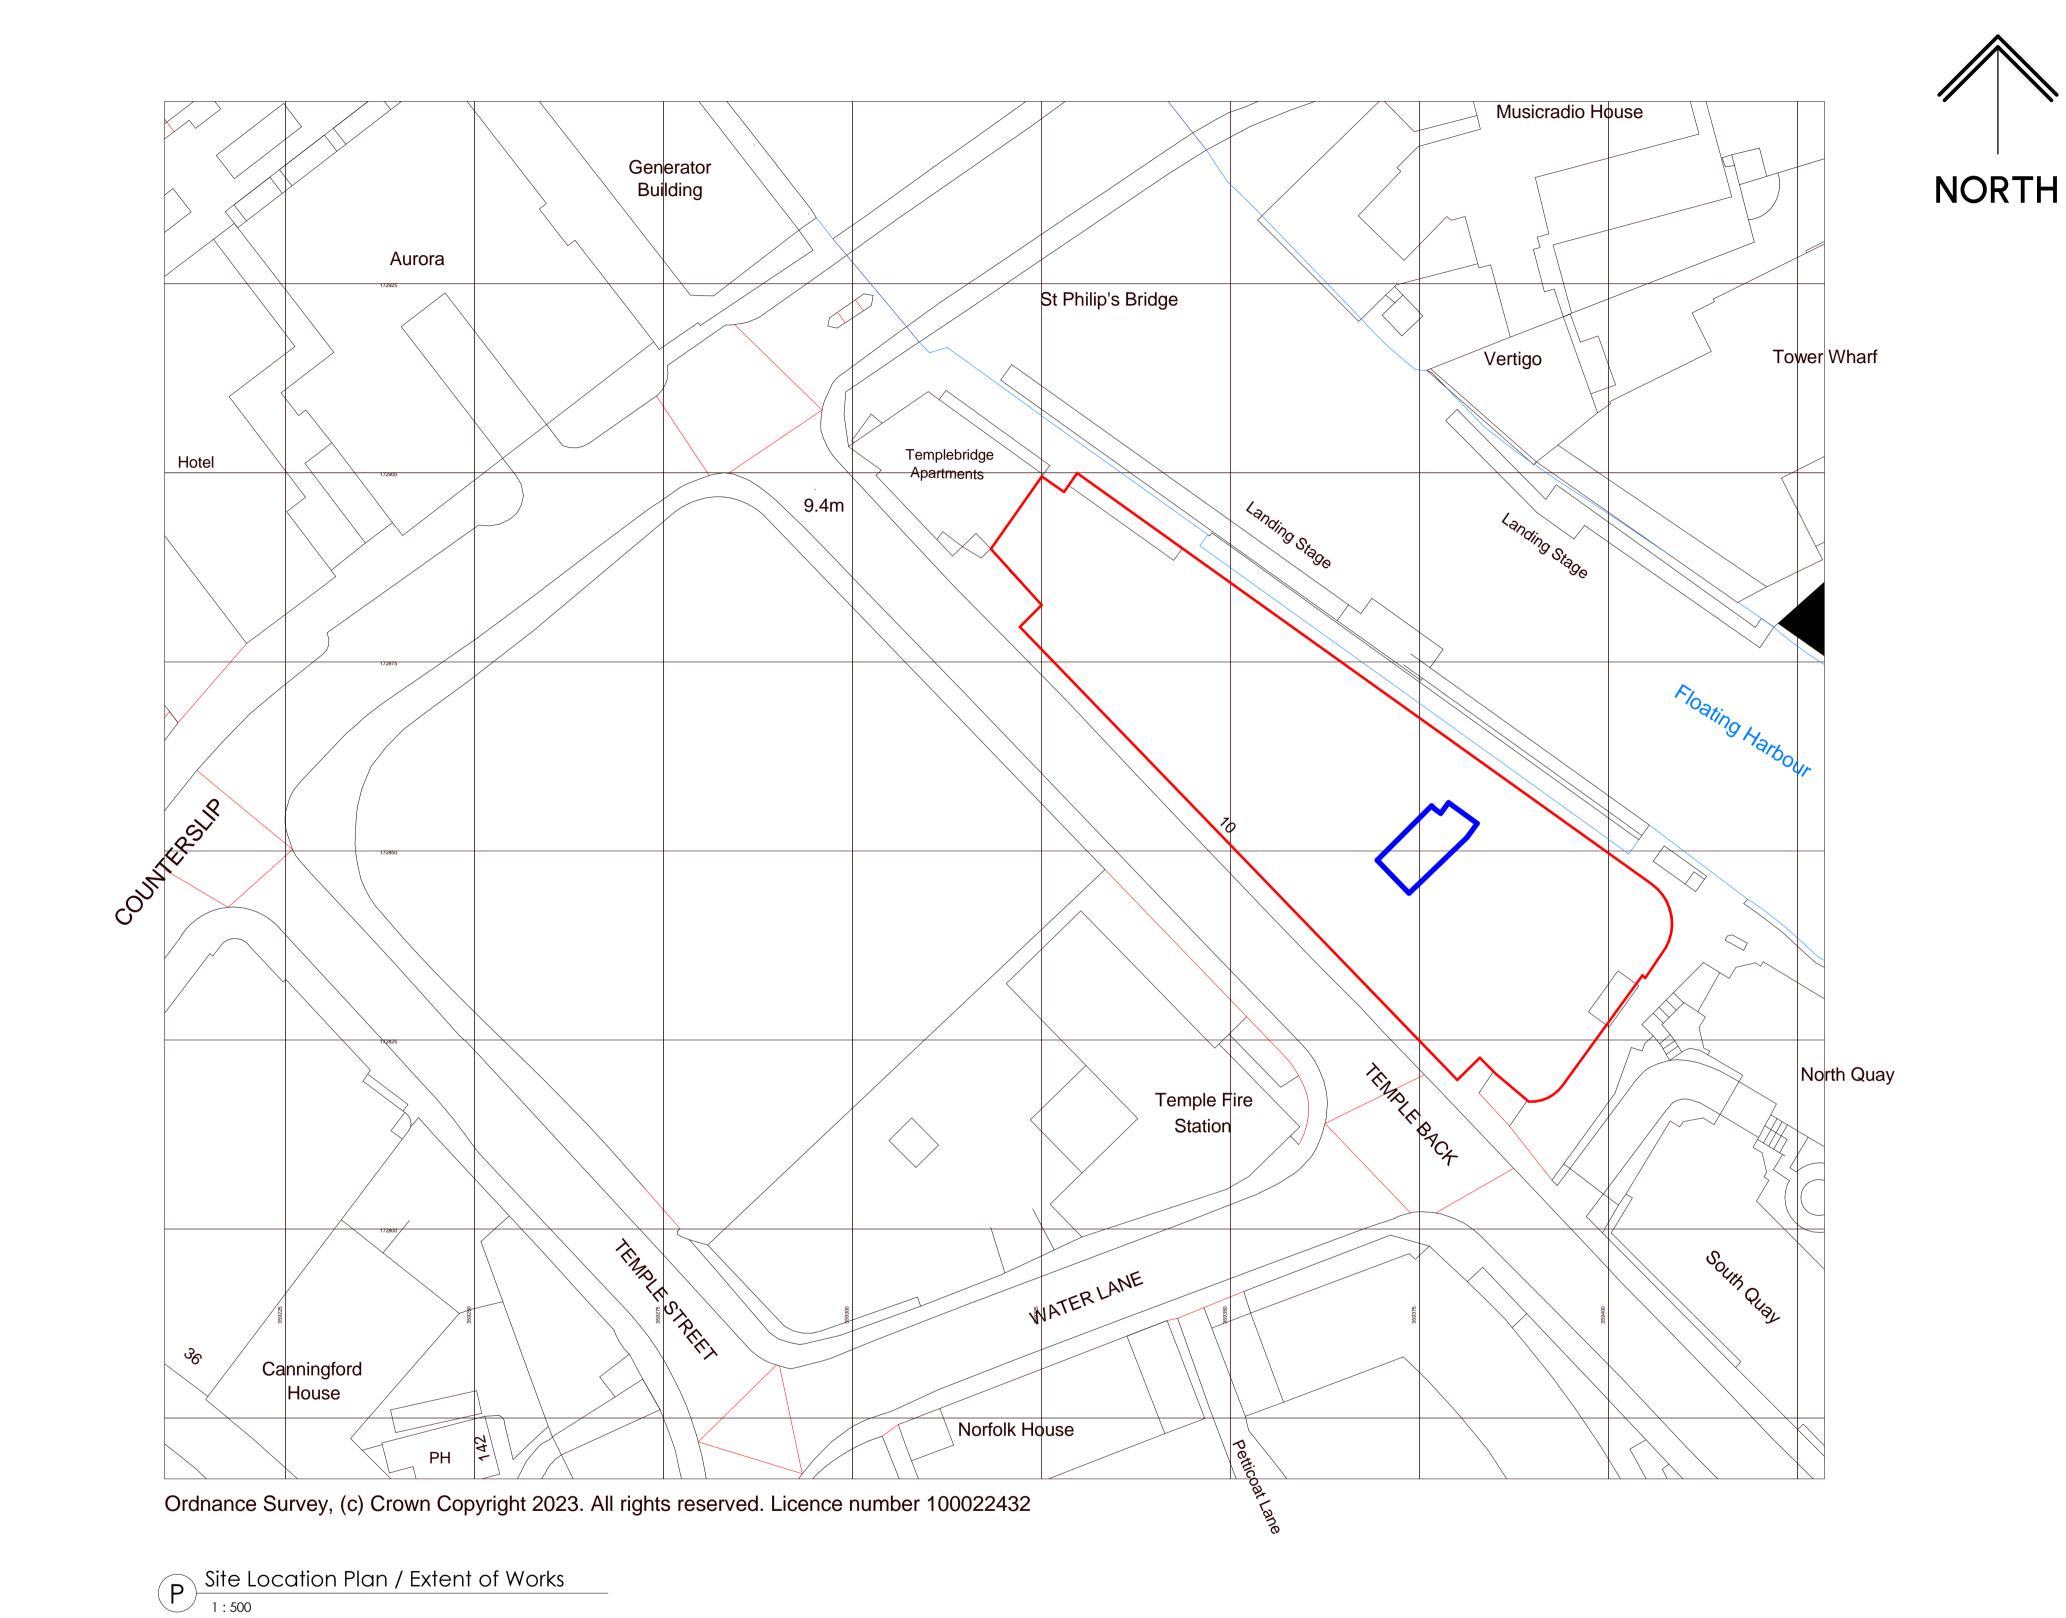

Rev Description Date

 $(\widehat{SL}) \frac{\text{Site Location Plan}}{1:1250}$ 

Ordnance Survey, (c) Crown Copyright 2023. All rights reserved. Licence number 100022432

<u>Key:</u> Proposed building / site outline. Proposed area of works.

## Paramount

Client: St James Place UK 10 Temple Back, Bristol BS1 6FL

Site:

Title: Proposed Site Plan & Location As indicated@A1 Scale: 22/11/23 Date created: Revision:

Drawn by: PAR Checked by:

S2 Drawing status: Suitability: Fit for information