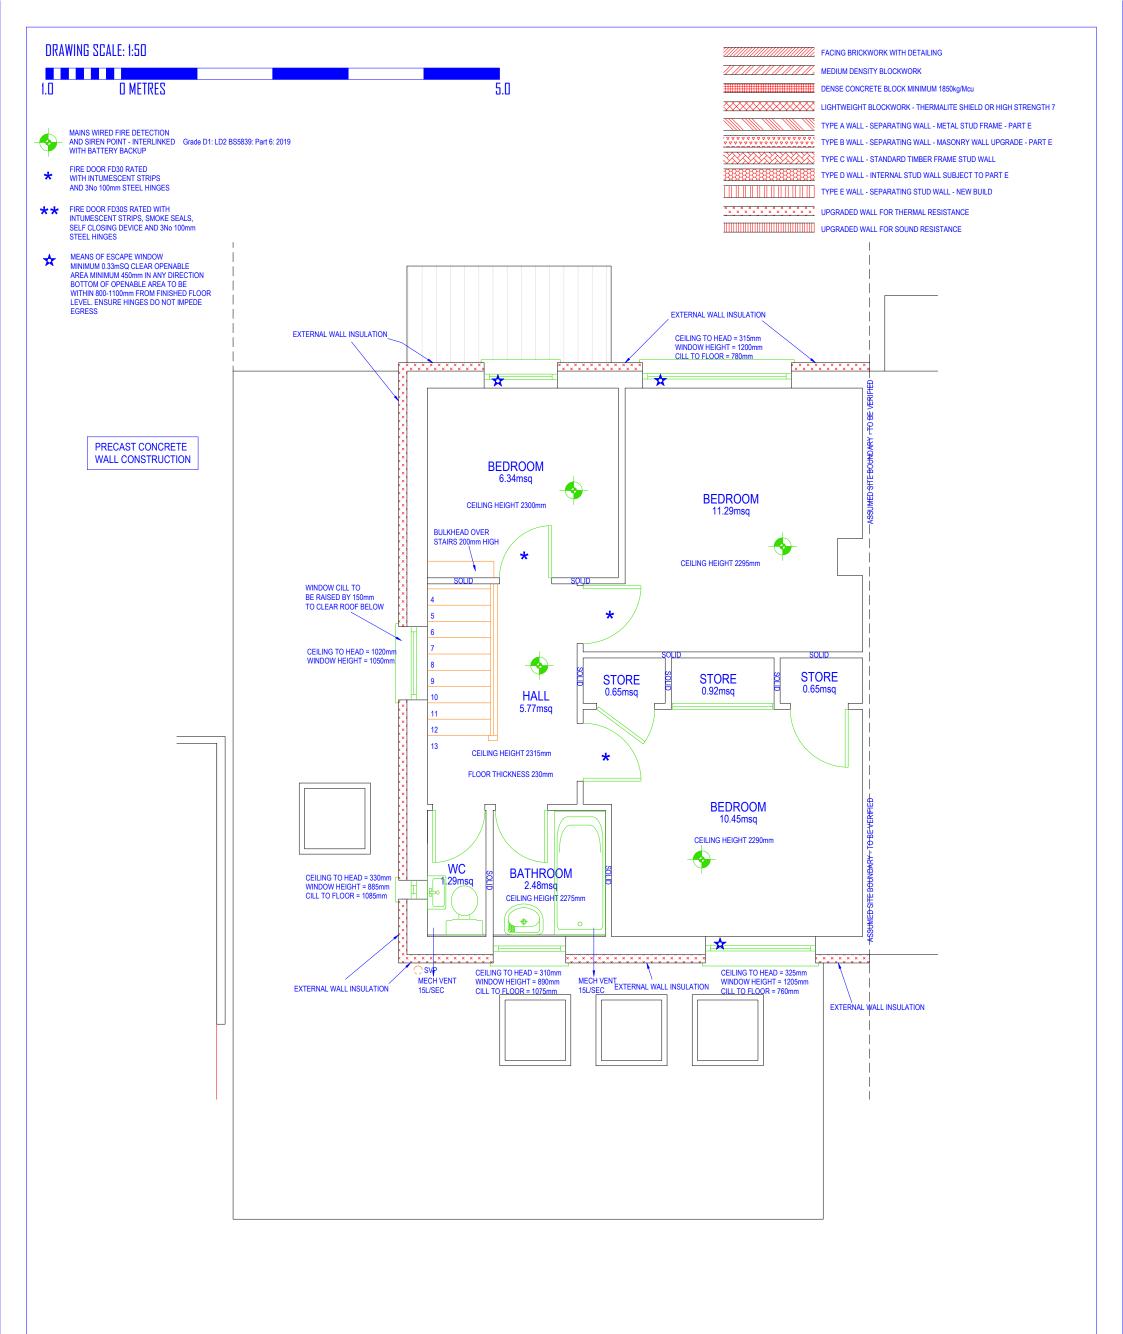

## PROPOSED FIRST FLOOR PLAN 1:50 @ A3

IF IN DOUBT - ASK
COPYRIGHT CITYSCAPE ARCHITECTURE LTD
ALL DIMENSIONS, LEVELS AND ANGLES TO BE CHECKED ON SITE BY CONTRACTOR
ALL BOUNDARIES ARE ASSUMED AND WE ACCEPT NO LIABILITY FOR BOUNDARY INACCURACY
YOU ARE REMINDED OF YOUR RESPONSIBILITIES UNDER THE 'PARTY WALL ETC. ACT' 1996 WHERE APPLICABLE
RESPONSIBILITY IS NOT ACCEPTED FOR ERRORS MADE BY OTHERS IN SCALING FROM THIS DRAWING
ALL DRAIN RUNS EXISTING AND PROPOSED ARE TO BE VERIFIED ON SITE DUE TO RESTRICTED ACCESS - ENSUR

|  | T: 0117 900 0124       | CLIENT: BOZEJEWICZ                    | SCHEME:                                                 |                          |
|--|------------------------|---------------------------------------|---------------------------------------------------------|--------------------------|
|  | W: www.abcplans.co.uk  | SITE:                                 | SINGLE STOREY EXTENSION TO SIDE AND REAR, PORCH AND EWI |                          |
|  | E: mail@abcplans.co.uk | 26 TURNBRIDGE ROAD, BRISTOL. BS10 6PA | TO BE READ IN CONJUNCTION WITH: Z-810-S001              |                          |
|  |                        |                                       | DRAWING NUMBER: Z-810-D006                              | DATE: 14TH DECEMBER 2023 |
|  |                        |                                       |                                                         |                          |