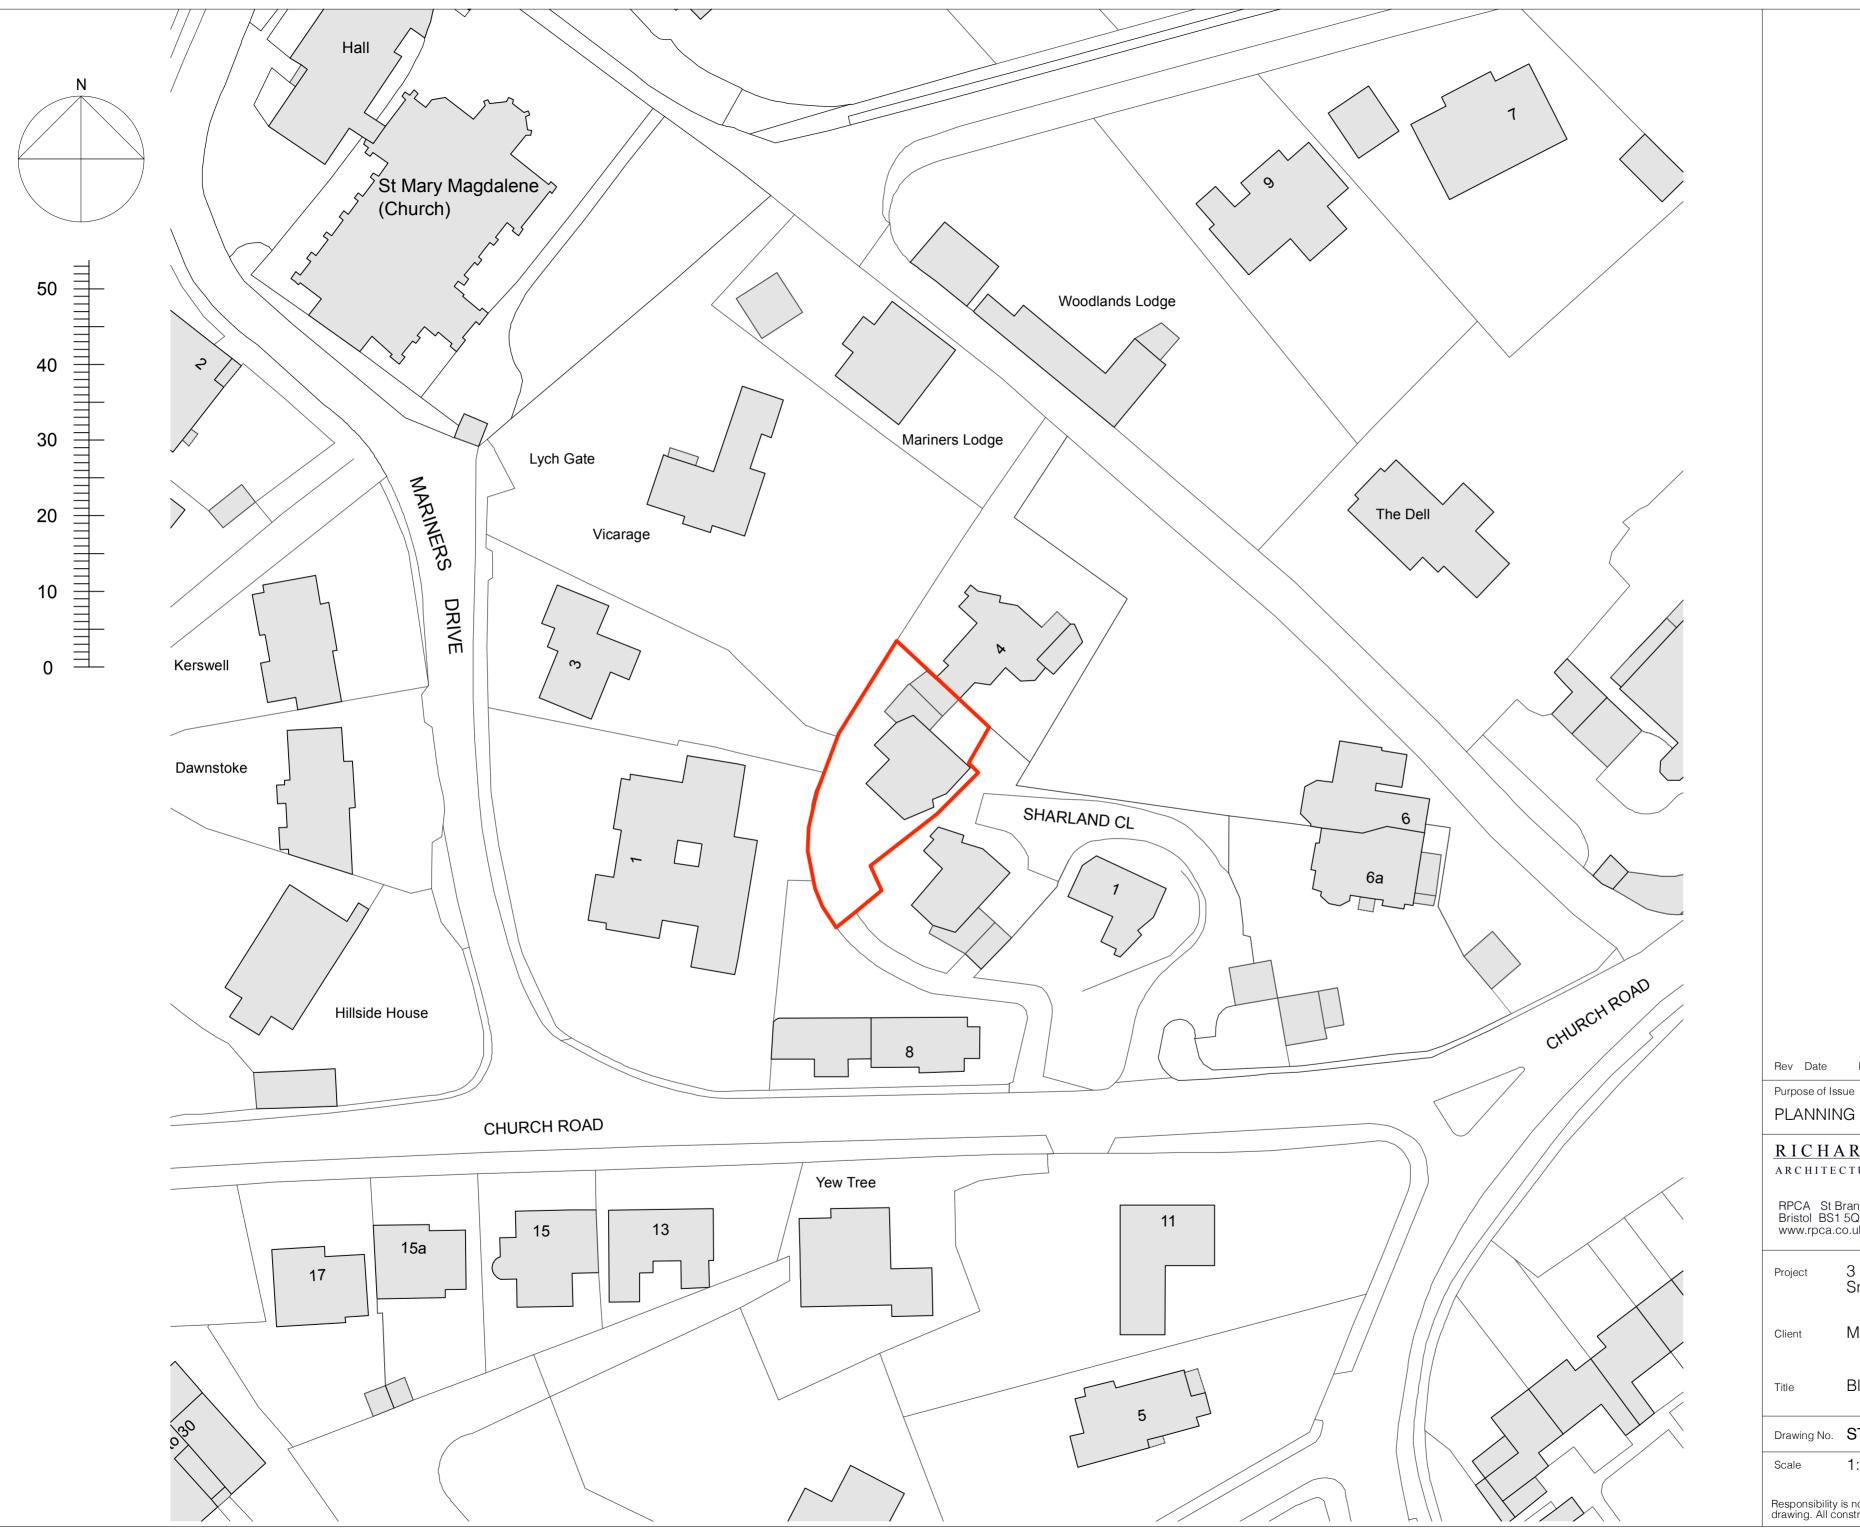

Rev Date Initials Details

PLANNING APPLICATION

| RICHARD PEDLAR ARCHITECTS<br>ARCHITECTURE • CONSERVATION • URBAN DESIGN                                                                                       |                                          |
|---------------------------------------------------------------------------------------------------------------------------------------------------------------|------------------------------------------|
| RPCA St Brandon's House 29 Great George Street<br>Bristol BS1 5QT • 0117 974 2612<br>www.rpca.co.uk • info@rpca.co.uk                                         |                                          |
| Project                                                                                                                                                       | 3 Sharland Close,<br>Sneyd Park, Bristol |
| Client                                                                                                                                                        | Mr R. Stansfield                         |
| Title                                                                                                                                                         | Block Plan As Existing                   |
| Drawing No.                                                                                                                                                   | STN4735.BP01-                            |
| Scale                                                                                                                                                         | 1:500 @ A2 Date January 2024             |
| Responsibility is not accepted for errors made by others in scaling from this drawing. All construction information to be taken from figured dimensions only. |                                          |