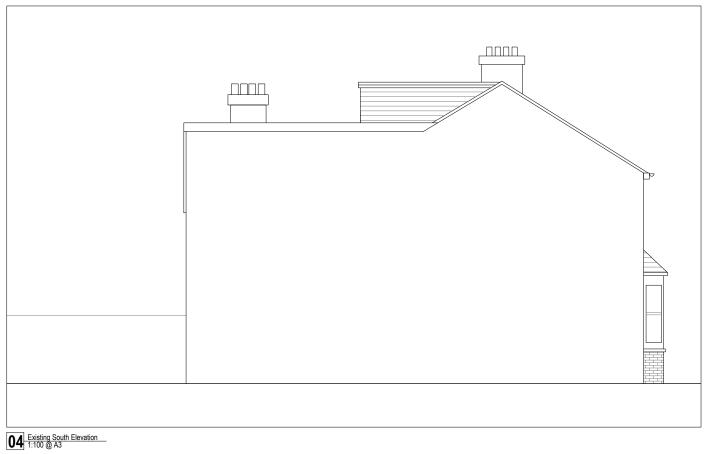

|    |       |     |      |                      |   |        |
| MER:                                                                                                                                                                                                                                                                                                                                                                                                                         | $\cap$                                                            | NOTES:                                   |     |     |   |   |     |    |     |          |                      | _  | _     |     |      |                      |   |        |





No 10

No 08

No 12

**D1** Existing Front Elevation 1:100 @ A3









 Project Name:
 10 OATLANDS ROAD

 Project Number:
 100

 Status:
 PLANNING

 Description:
 EXISTING ELEVATIONS

 Scale:
 1:100 @ A3

Drawing Number: 100\_A-200