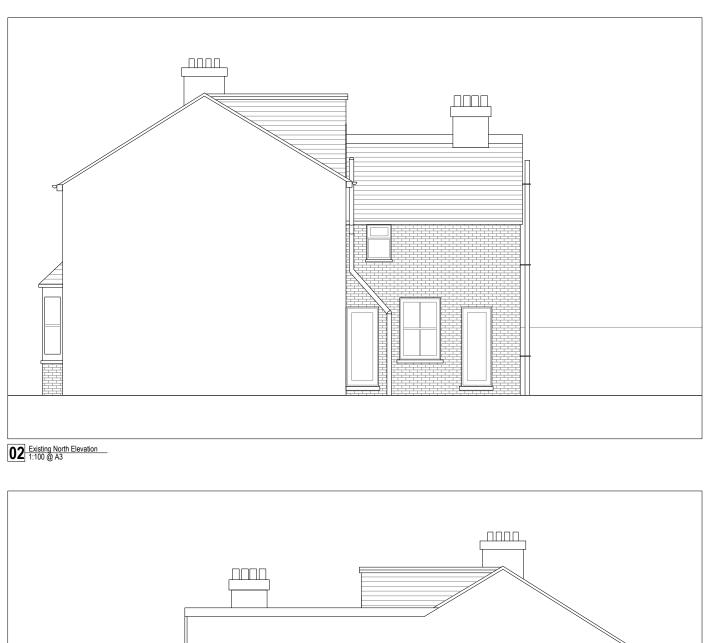

|    |       |     |      |                      |   |        |
| MER:                                                                                                                                                                                                                                                                                                                                                                                                                         | $\cap$                                                            | NOTES:                                   |     |     |   |   |     |    |     |          |                      | _  | _     |     |      |                      |   |        |





No 10

No 08

No 12

**D1** Existing Front Elevation 1:100 @ A3









 Project Name:
 10 OATLANDS ROAD

 Project Number:
 100

 Status:
 PLANNING

 Description:
 EXISTING ELEVATIONS

 Scale:
 1:100 @ A3

Drawing Number: 100\_A-200