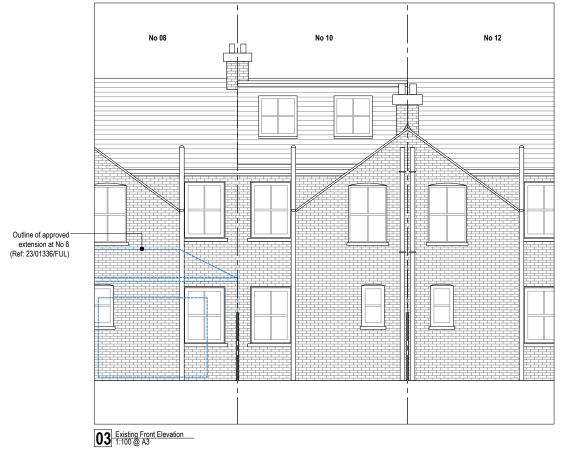

No 10

No 08

No 12

**D1** Existing Front Elevation 1:100 @ A3

 Project Name:
 10 OATLANDS ROAD

 Project Number:
 100

 Status:
 PLANNING

 Description:
 EXISTING ELEVATIONS