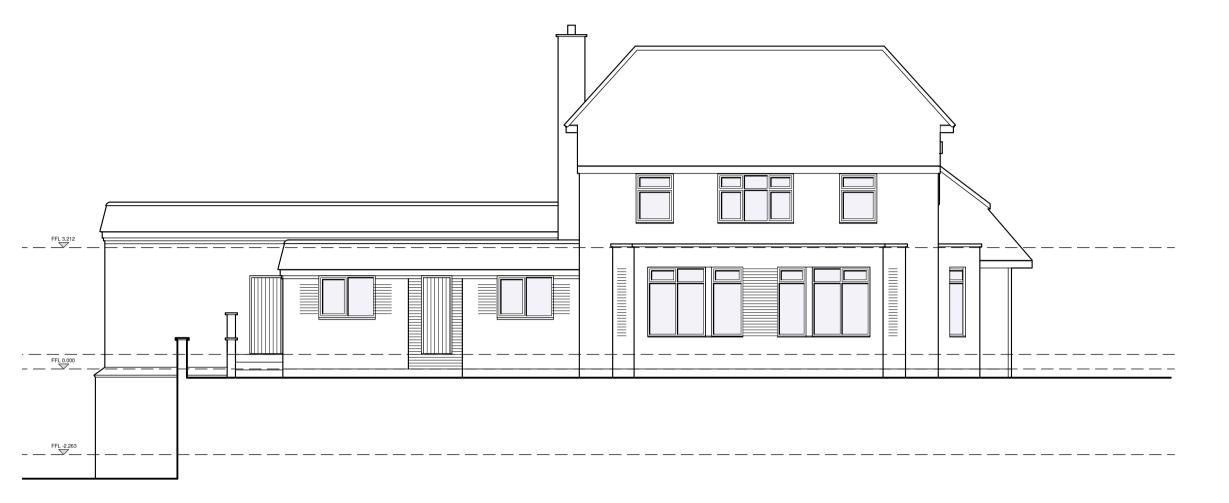

Proposed East Elevation

\_\_\_\_\_

Proposed South Elevation

Proposed North Elevation

Notes: Contractor to satisfy themselves that all dimensions, drainage and services positions and materials are determined and correct prior to construction. Existing sub structure to be check and verified as suitable prior to any works being undertaken.

No works are to be undertaken until a full asbestos survey has been carried out.

Materials: All Materials to Match Existing.

Walls: Red Brickwork.

**Roof:** Marley Ludlow Roof Tiles

Windows and Doors:

White UPVC.

**Gutters & Fascias:** Black UPVC downpipes.