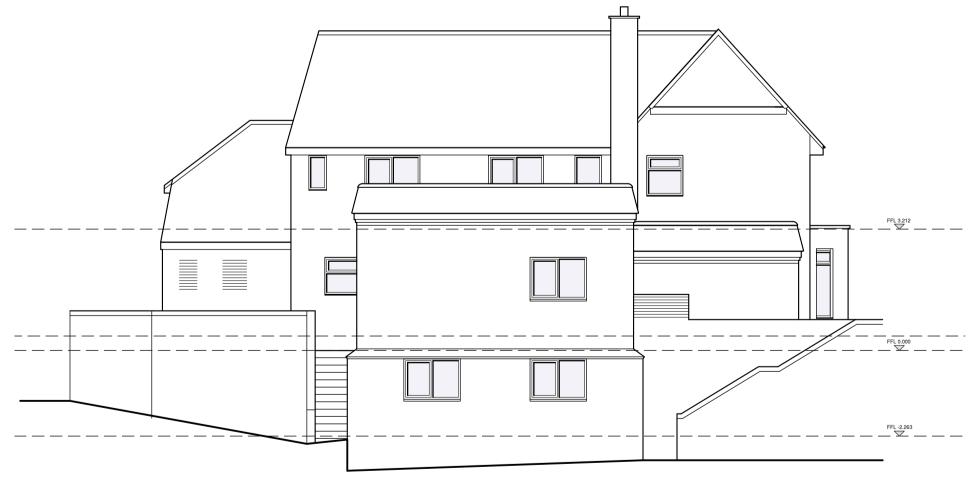

Proposed East Elevation

\_\_\_\_\_

Proposed South Elevation

Proposed North Elevation

Notes: Contractor to satisfy themselves that all dimensions, drainage and services positions and materials are determined and correct prior to construction. Existing sub structure to be check and verified as suitable prior to any works being undertaken.

No works are to be undertaken until a full asbestos survey has been carried out.

Materials: All Materials to Match Existing.

Walls: Red Brickwork.

**Roof:** Marley Ludlow Roof Tiles

Windows and Doors:

White UPVC.

**Gutters & Fascias:** Black UPVC downpipes.