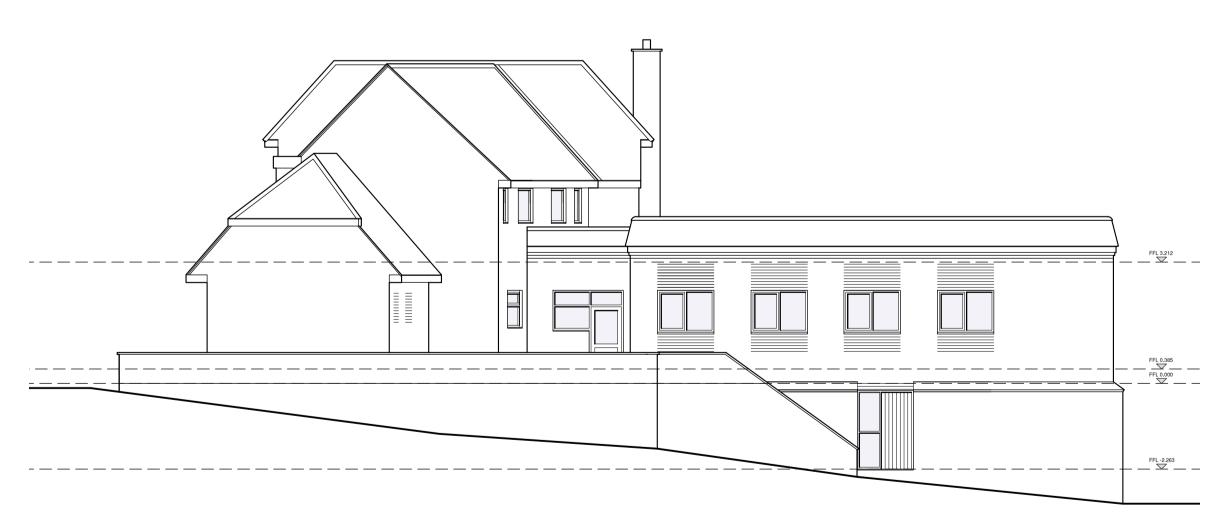

Proposed East Elevation

\_\_\_\_\_

Proposed South Elevation

Proposed North Elevation

Notes: Contractor to satisfy themselves that all dimensions, drainage and services positions and materials are determined and correct prior to construction. Existing sub structure to be check and verified as suitable prior to any works being undertaken.

No works are to be undertaken until a full asbestos survey has been carried out.

Materials: All Materials to Match Existing.

Walls: Red Brickwork.

**Roof:** Marley Ludlow Roof Tiles

Windows and Doors:

White UPVC.

**Gutters & Fascias:** Black UPVC downpipes.