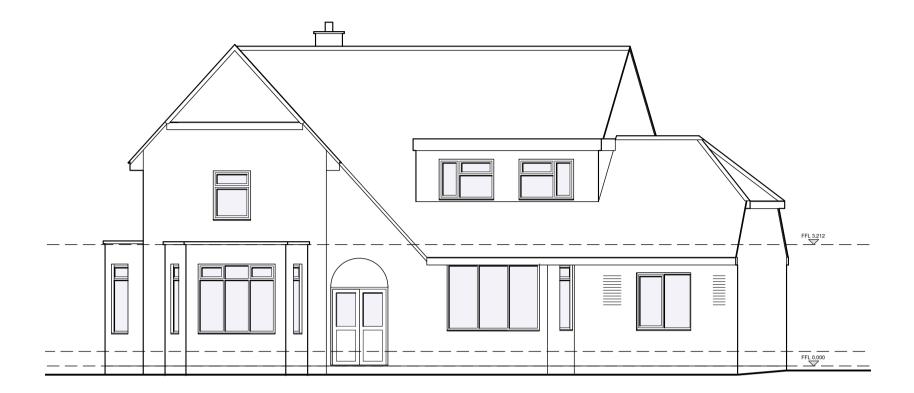

Proposed East Elevation

\_\_\_\_\_

Proposed South Elevation

Proposed North Elevation

Notes: Contractor to satisfy themselves that all dimensions, drainage and services positions and materials are determined and correct prior to construction. Existing sub structure to be check and verified as suitable prior to any works being undertaken.

No works are to be undertaken until a full asbestos survey has been carried out.

Materials: All Materials to Match Existing.

Walls: Red Brickwork.

**Roof:** Marley Ludlow Roof Tiles

Windows and Doors:

White UPVC.

**Gutters & Fascias:** Black UPVC downpipes.