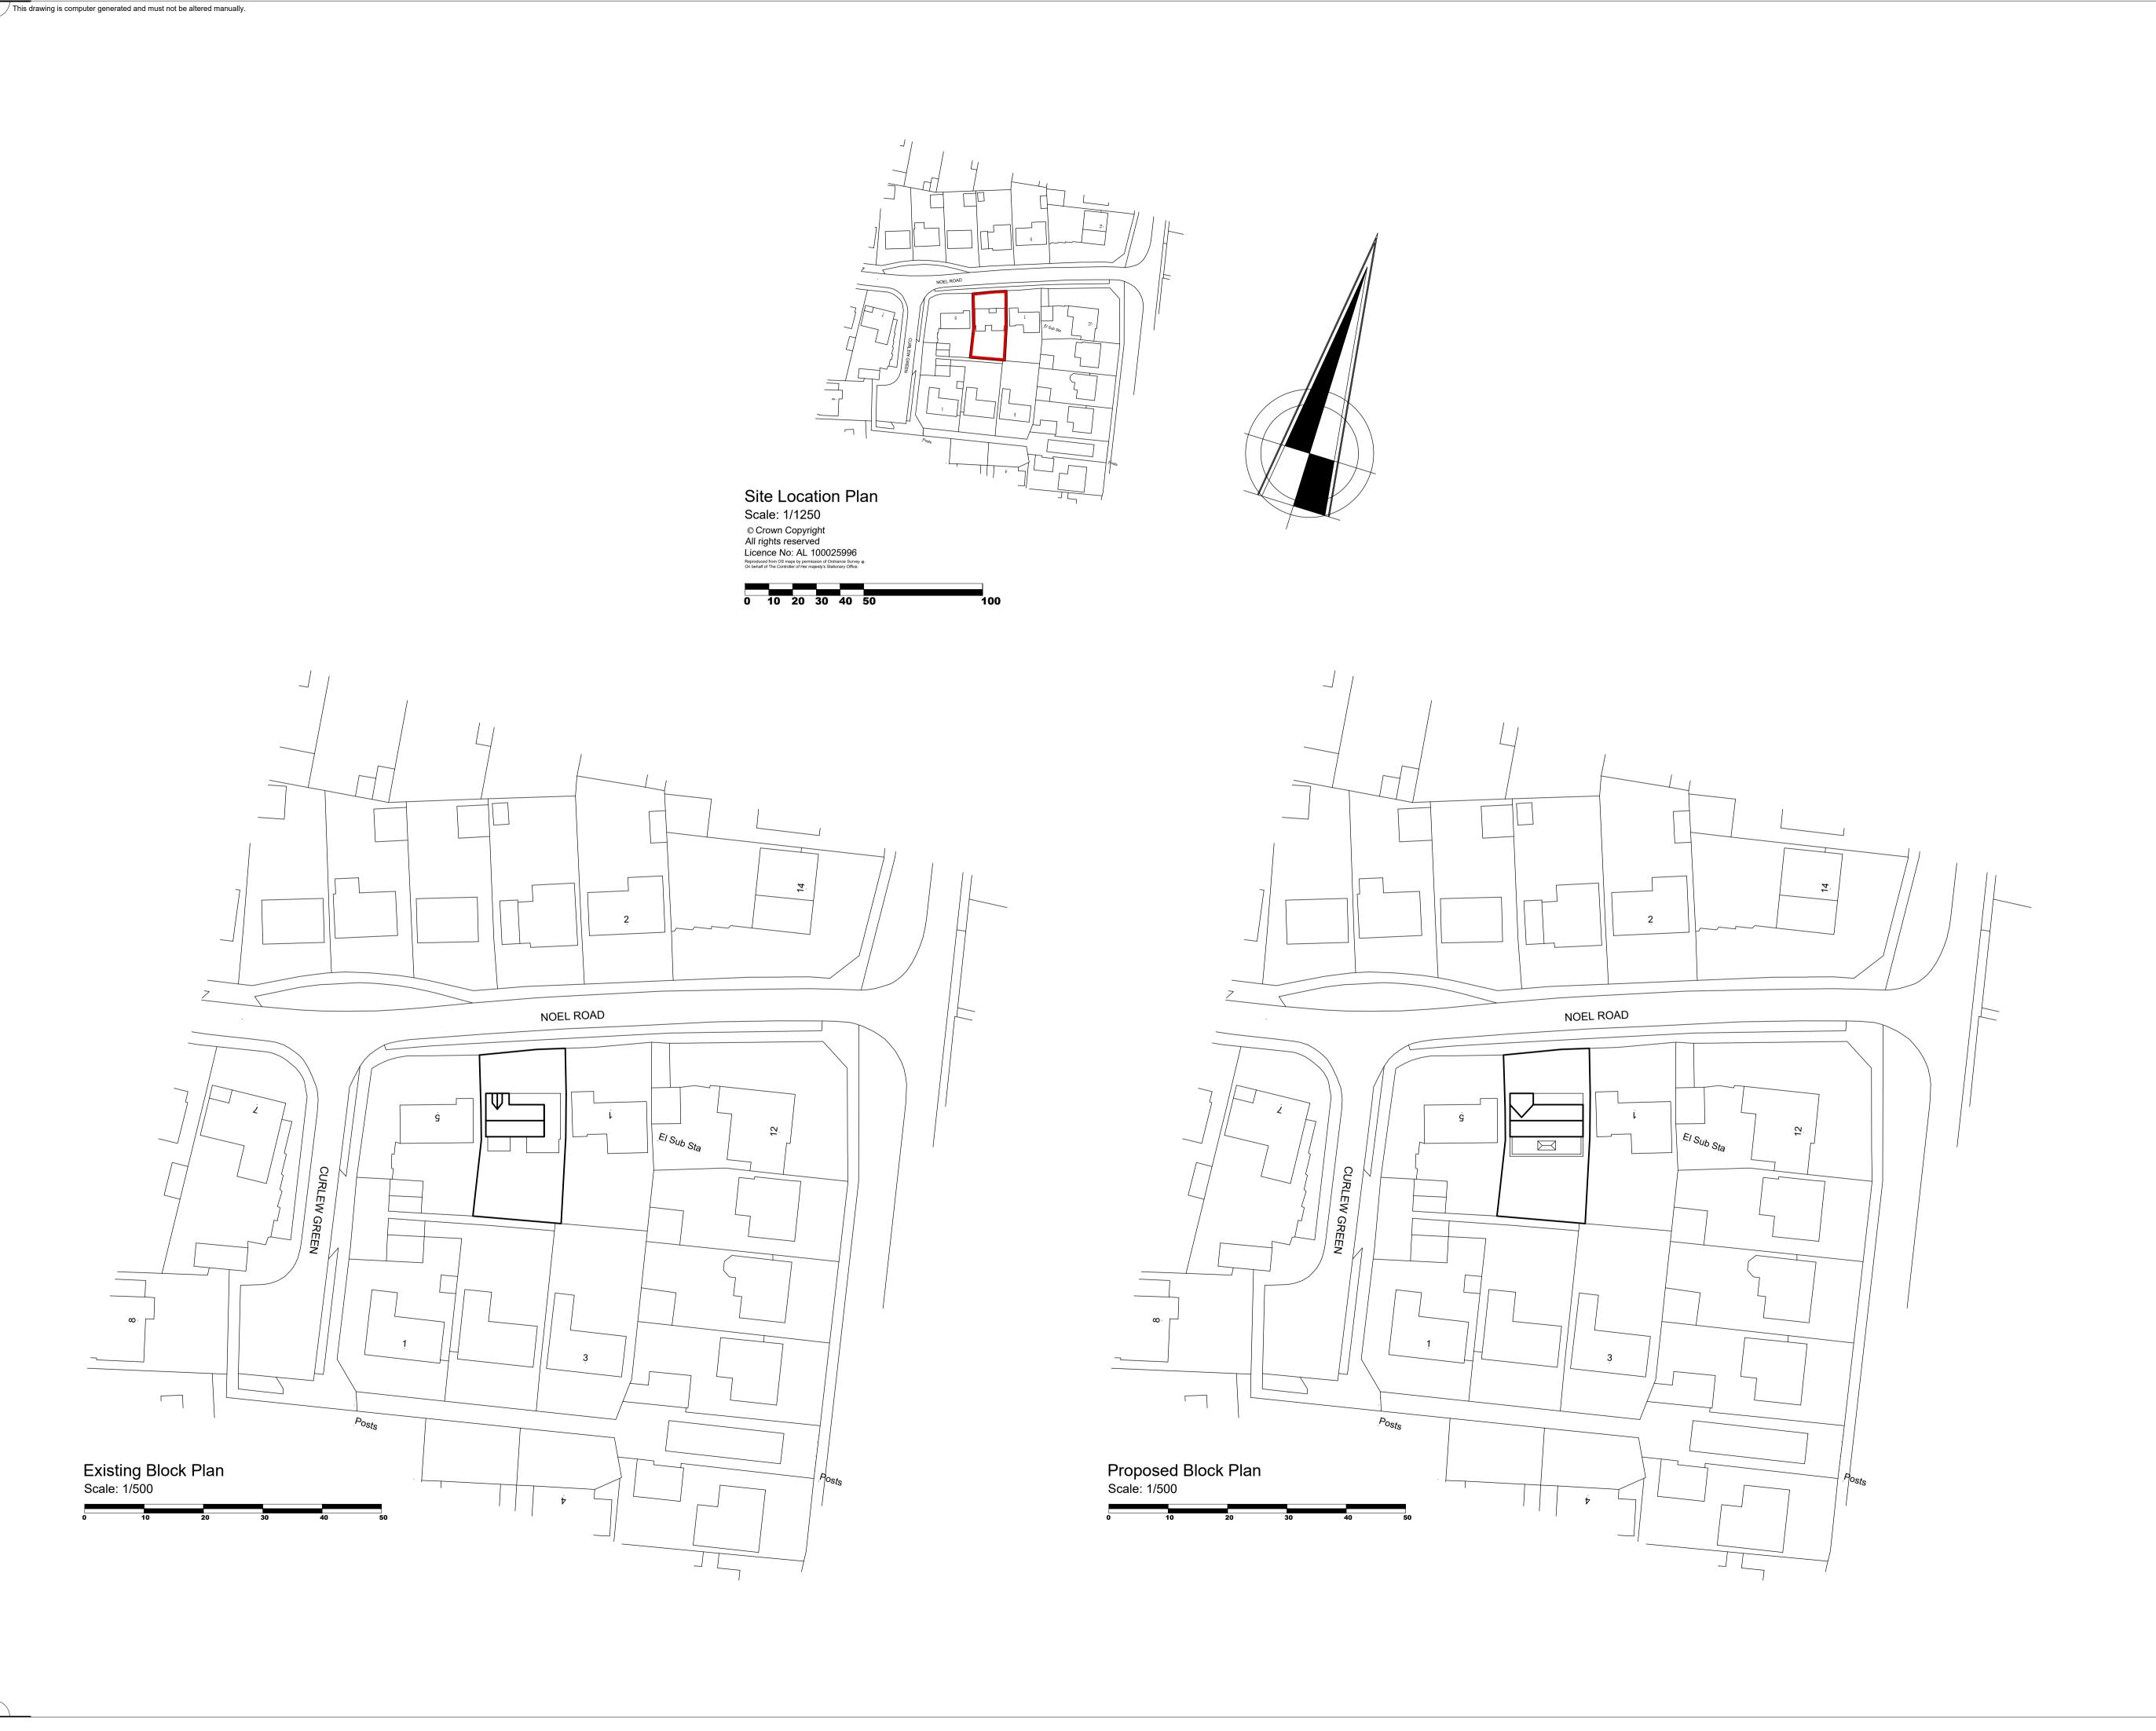

3 Noel Road Lowestoft Suffolk NR32 3JS

Client: Ms Wilson & Mr Mummery

Site Location and Block Plans

Drawing no: 3146.23.4

Date: Scale: November 2023 1:50, 1:100, <del>1:500 & 1:1250</del>

lan Garrett Building Design Limited
The Store,
4 Oakwood Mews
LOWESTOFT,
Suffolk,
NR32 2LS.
T: 01502-511821