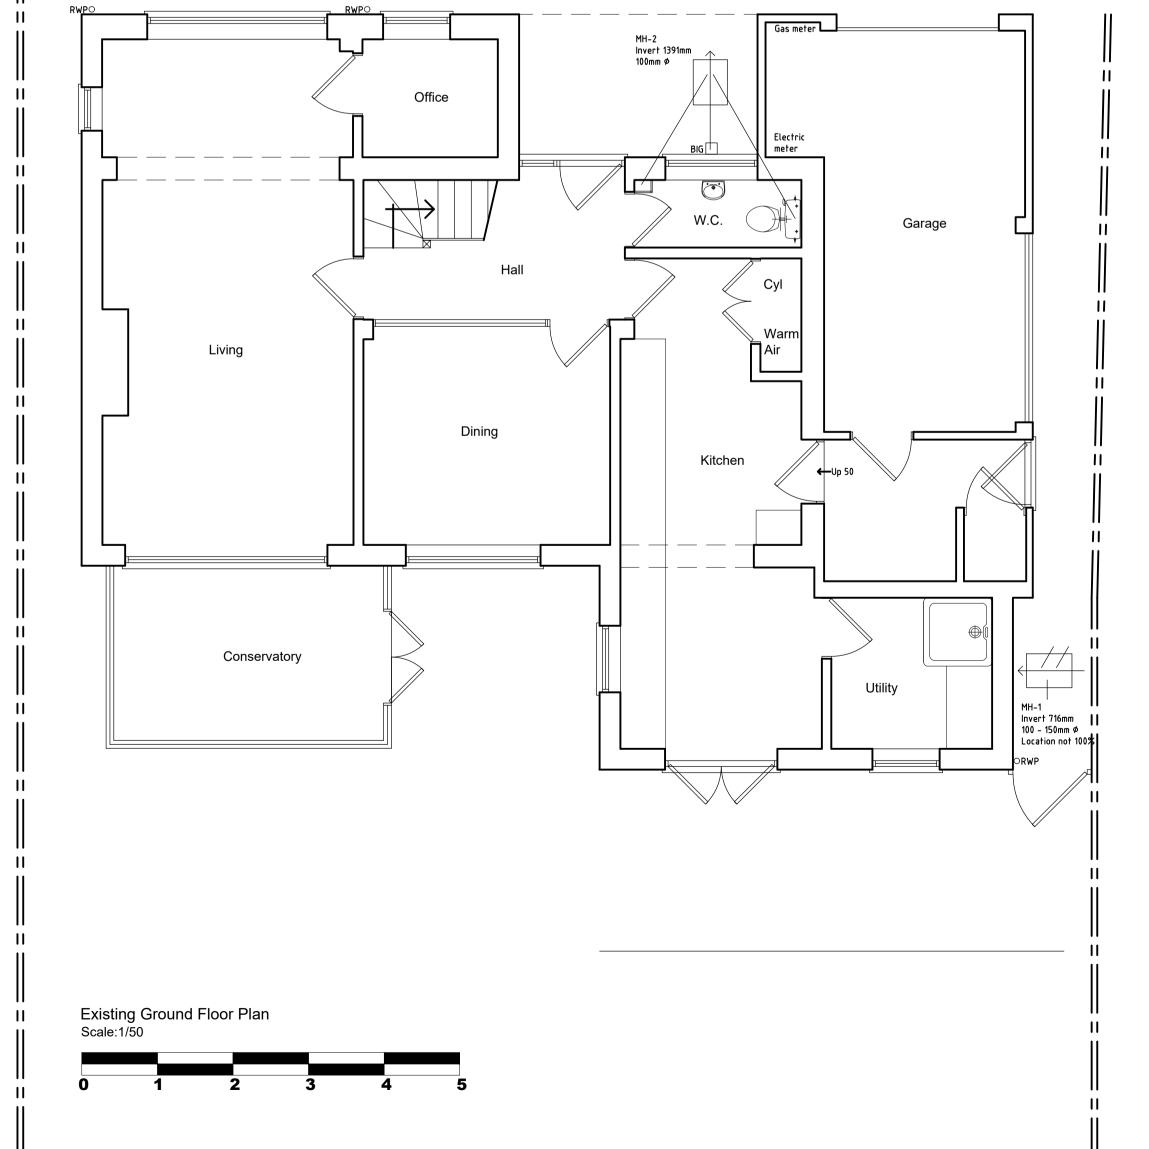

3 Noel Road Lowestoft Suffolk NR32 3JS

Client: Ms Wilson & Mr Mummery

Existing Layout & Elevations

Drawing no: 3146.23.1

Date: Scale:
November 2023 1:50, 1:100, 4:500 & 1:1250

lan Garrett Building Design Limited The Store, 4 Oakwood Mews LOWESTOFT, Suffolk, NR32 2LS.