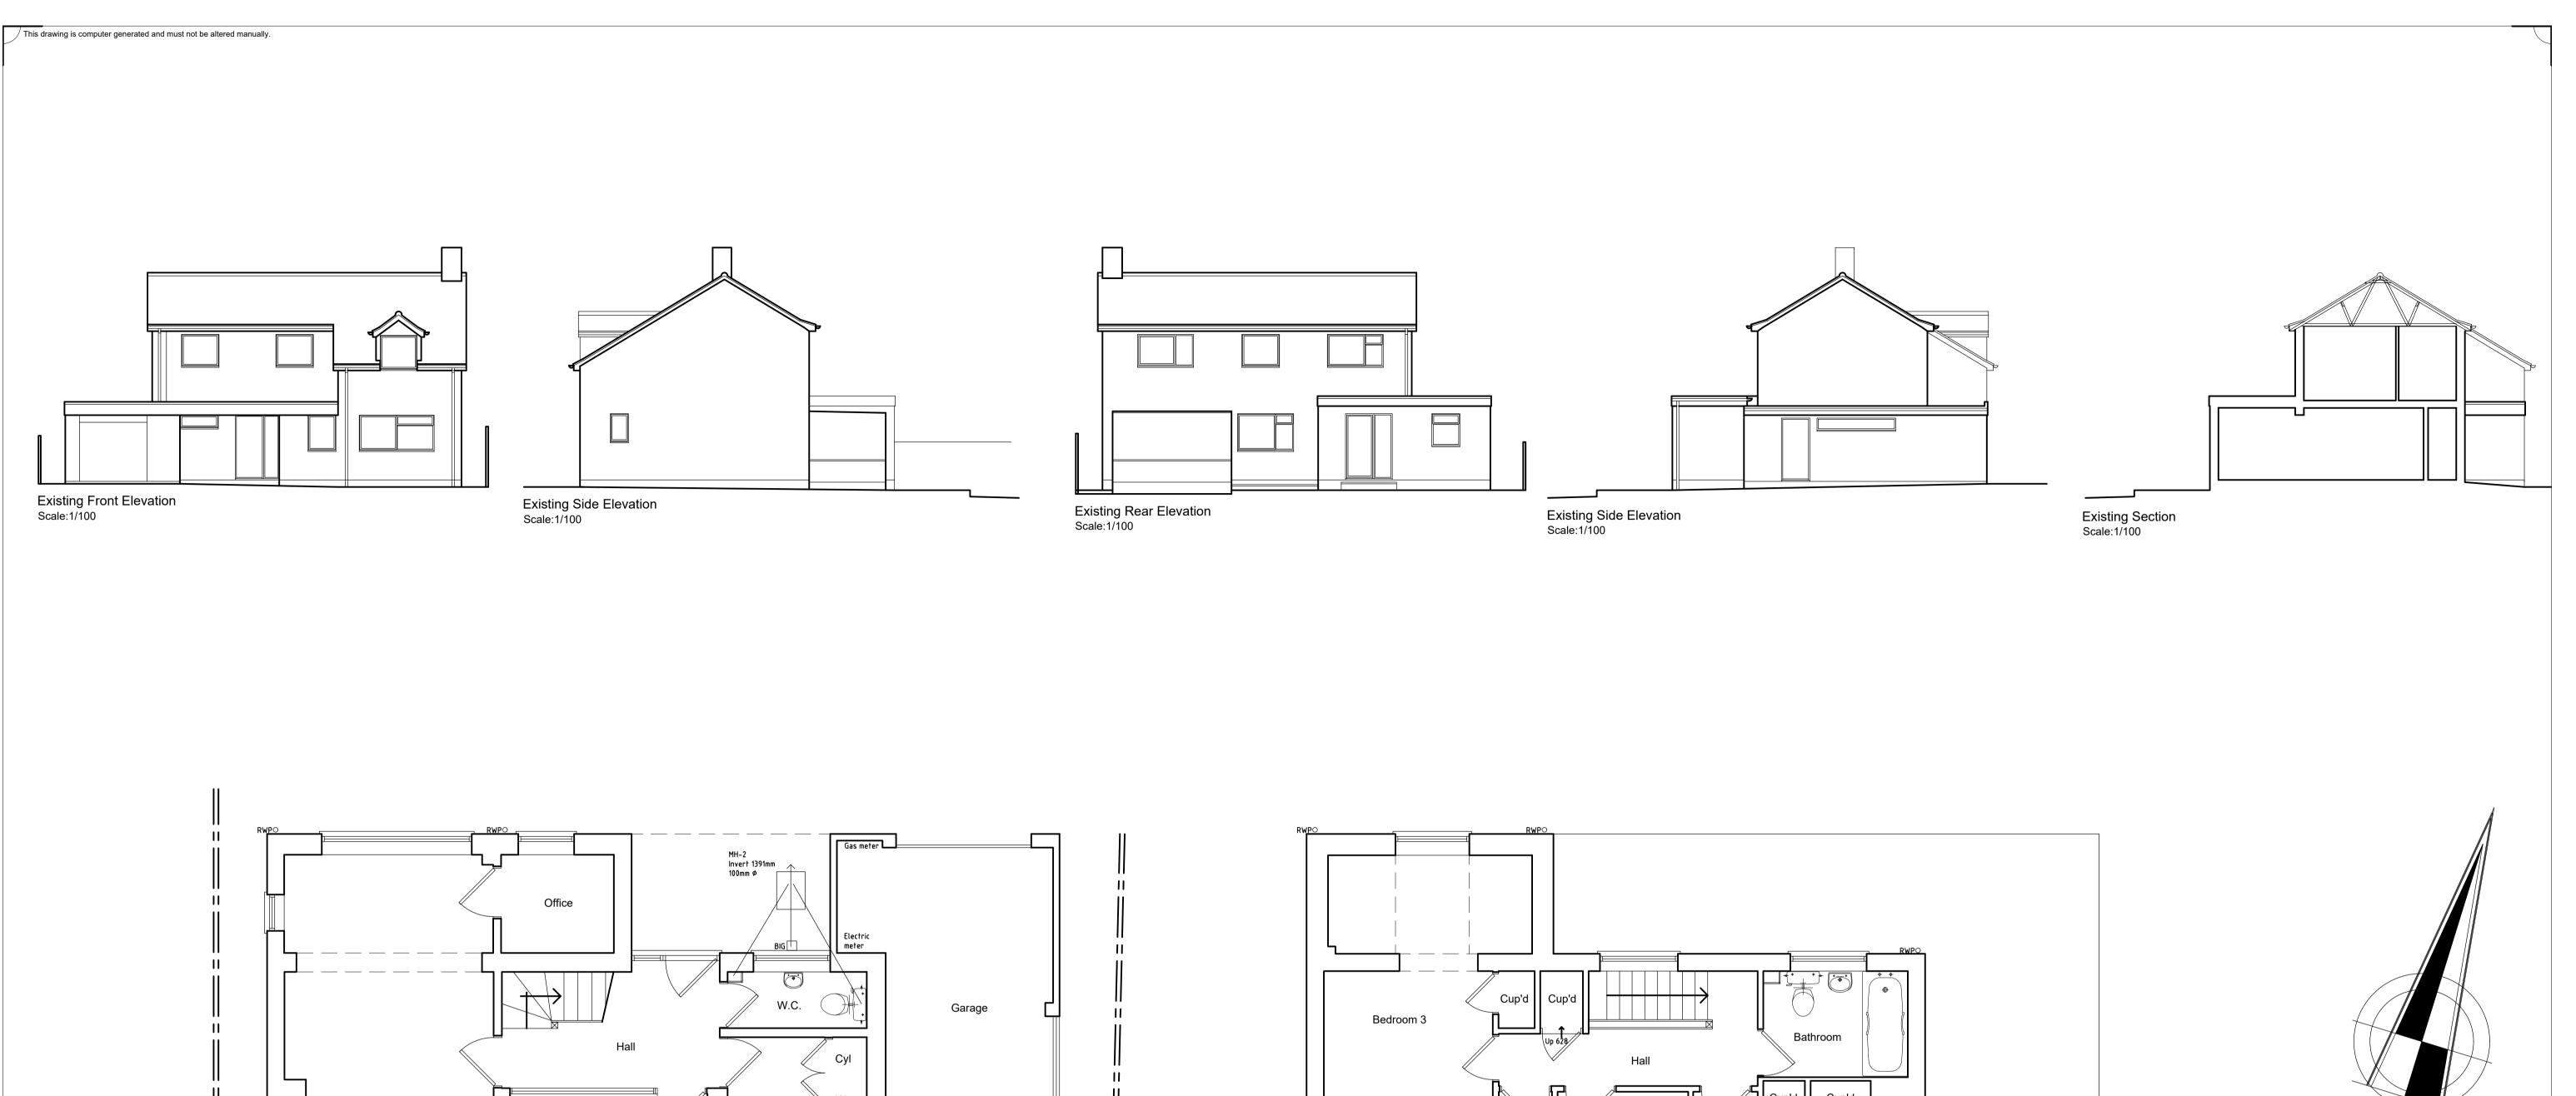

3 Noel Road Lowestoft Suffolk NR32 3JS

Client: Ms Wilson & Mr Mummery

Existing Layout & Elevations

Drawing no: 3146.23.1

Date: Scale:
November 2023 1:50, 1:100, 4:500 & 1:1250

lan Garrett Building Design Limited The Store, 4 Oakwood Mews LOWESTOFT, Suffolk, NR32 2LS.