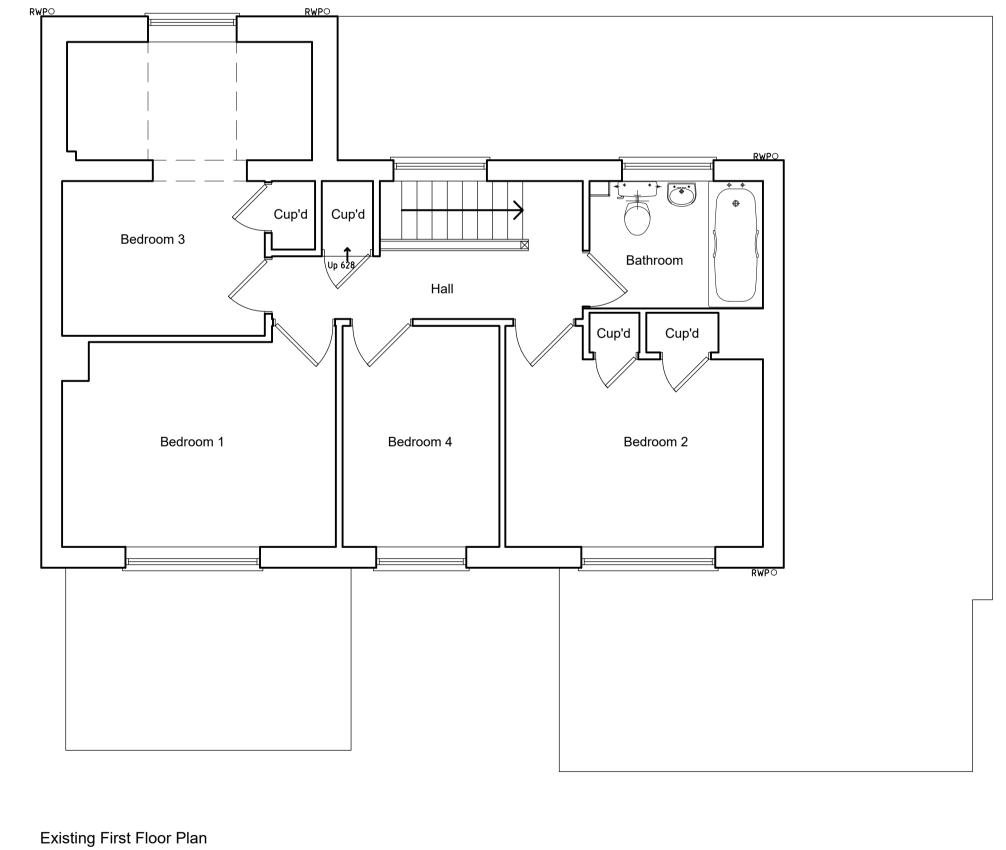

3 Noel Road Lowestoft Suffolk NR32 3JS

Client: Ms Wilson & Mr Mummery

Existing Layout & Elevations

Drawing no: 3146.23.1

Date: Scale:
November 2023 1:50, 1:100, 4:500 & 1:1250

lan Garrett Building Design Limited The Store, 4 Oakwood Mews LOWESTOFT, Suffolk, NR32 2LS.