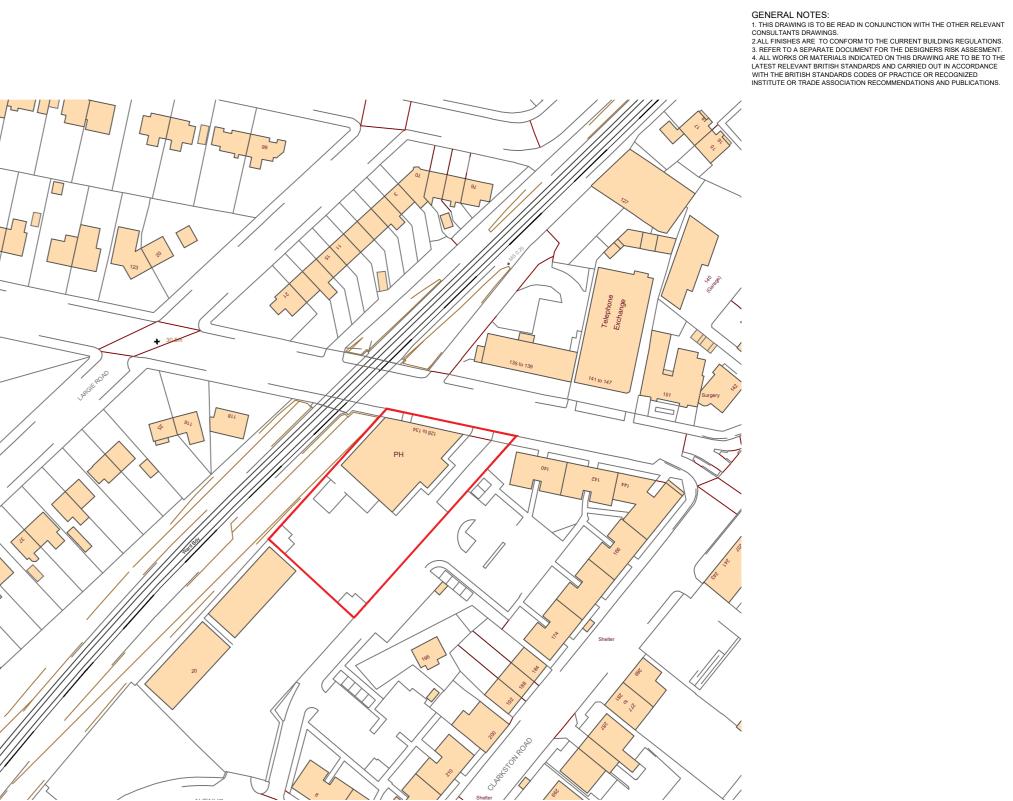

EXISTING SITE PLAN - SCALE 1:1250 @ A2

1:1250 scale

0 10m 20m 30m 40m 50m 60m

KEY
Site boundary

P1 Dec 2023 Preliminary AC

Revision Date Description Dwn

NOTES

Lansdowne House 25-26 Hampshire Terrace Portsmouth PO1 2QF Hampshire England Tel: (023) 92 755 333

SCALING ONLY FOR LOCAL AUTHORITY PURPOSES