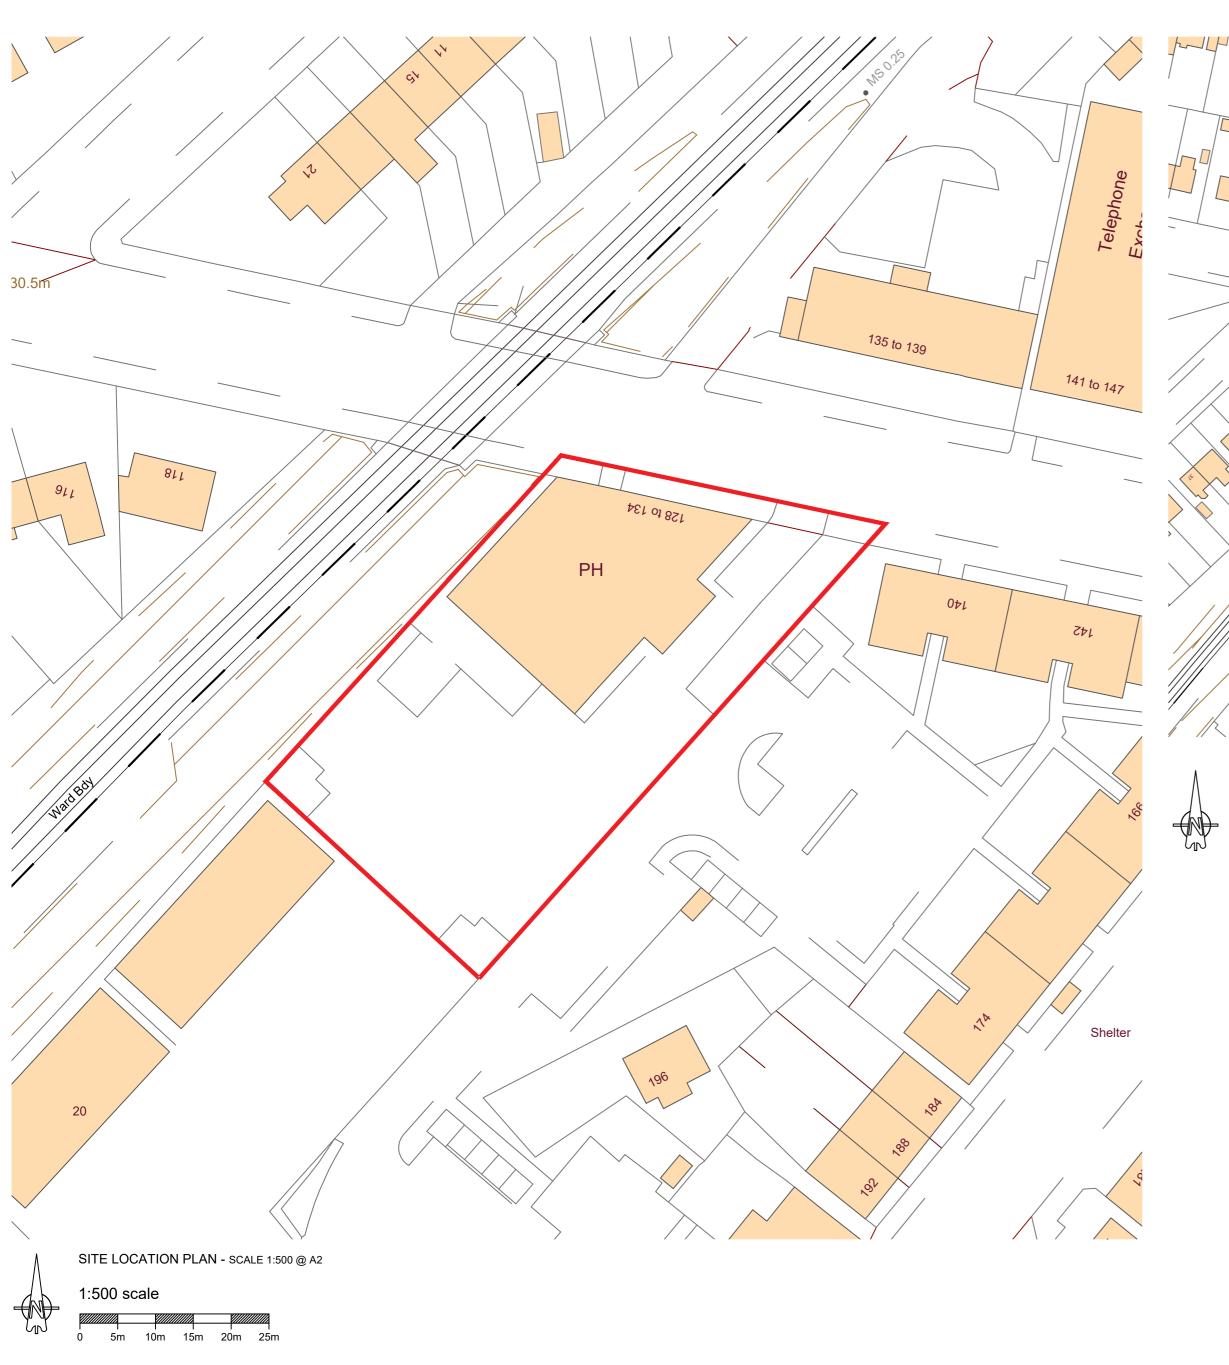

EXISTING SITE PLAN - SCALE 1:1250 @ A2

1:1250 scale

0 10m 20m 30m 40m 50m 60m

KEY
Site boundary

P1 Dec 2023 Preliminary AC

Revision Date Description Dwn

NOTES

Lansdowne House 25-26 Hampshire Terrace Portsmouth PO1 2QF Hampshire England Tel: (023) 92 755 333

SCALING ONLY FOR LOCAL AUTHORITY PURPOSES