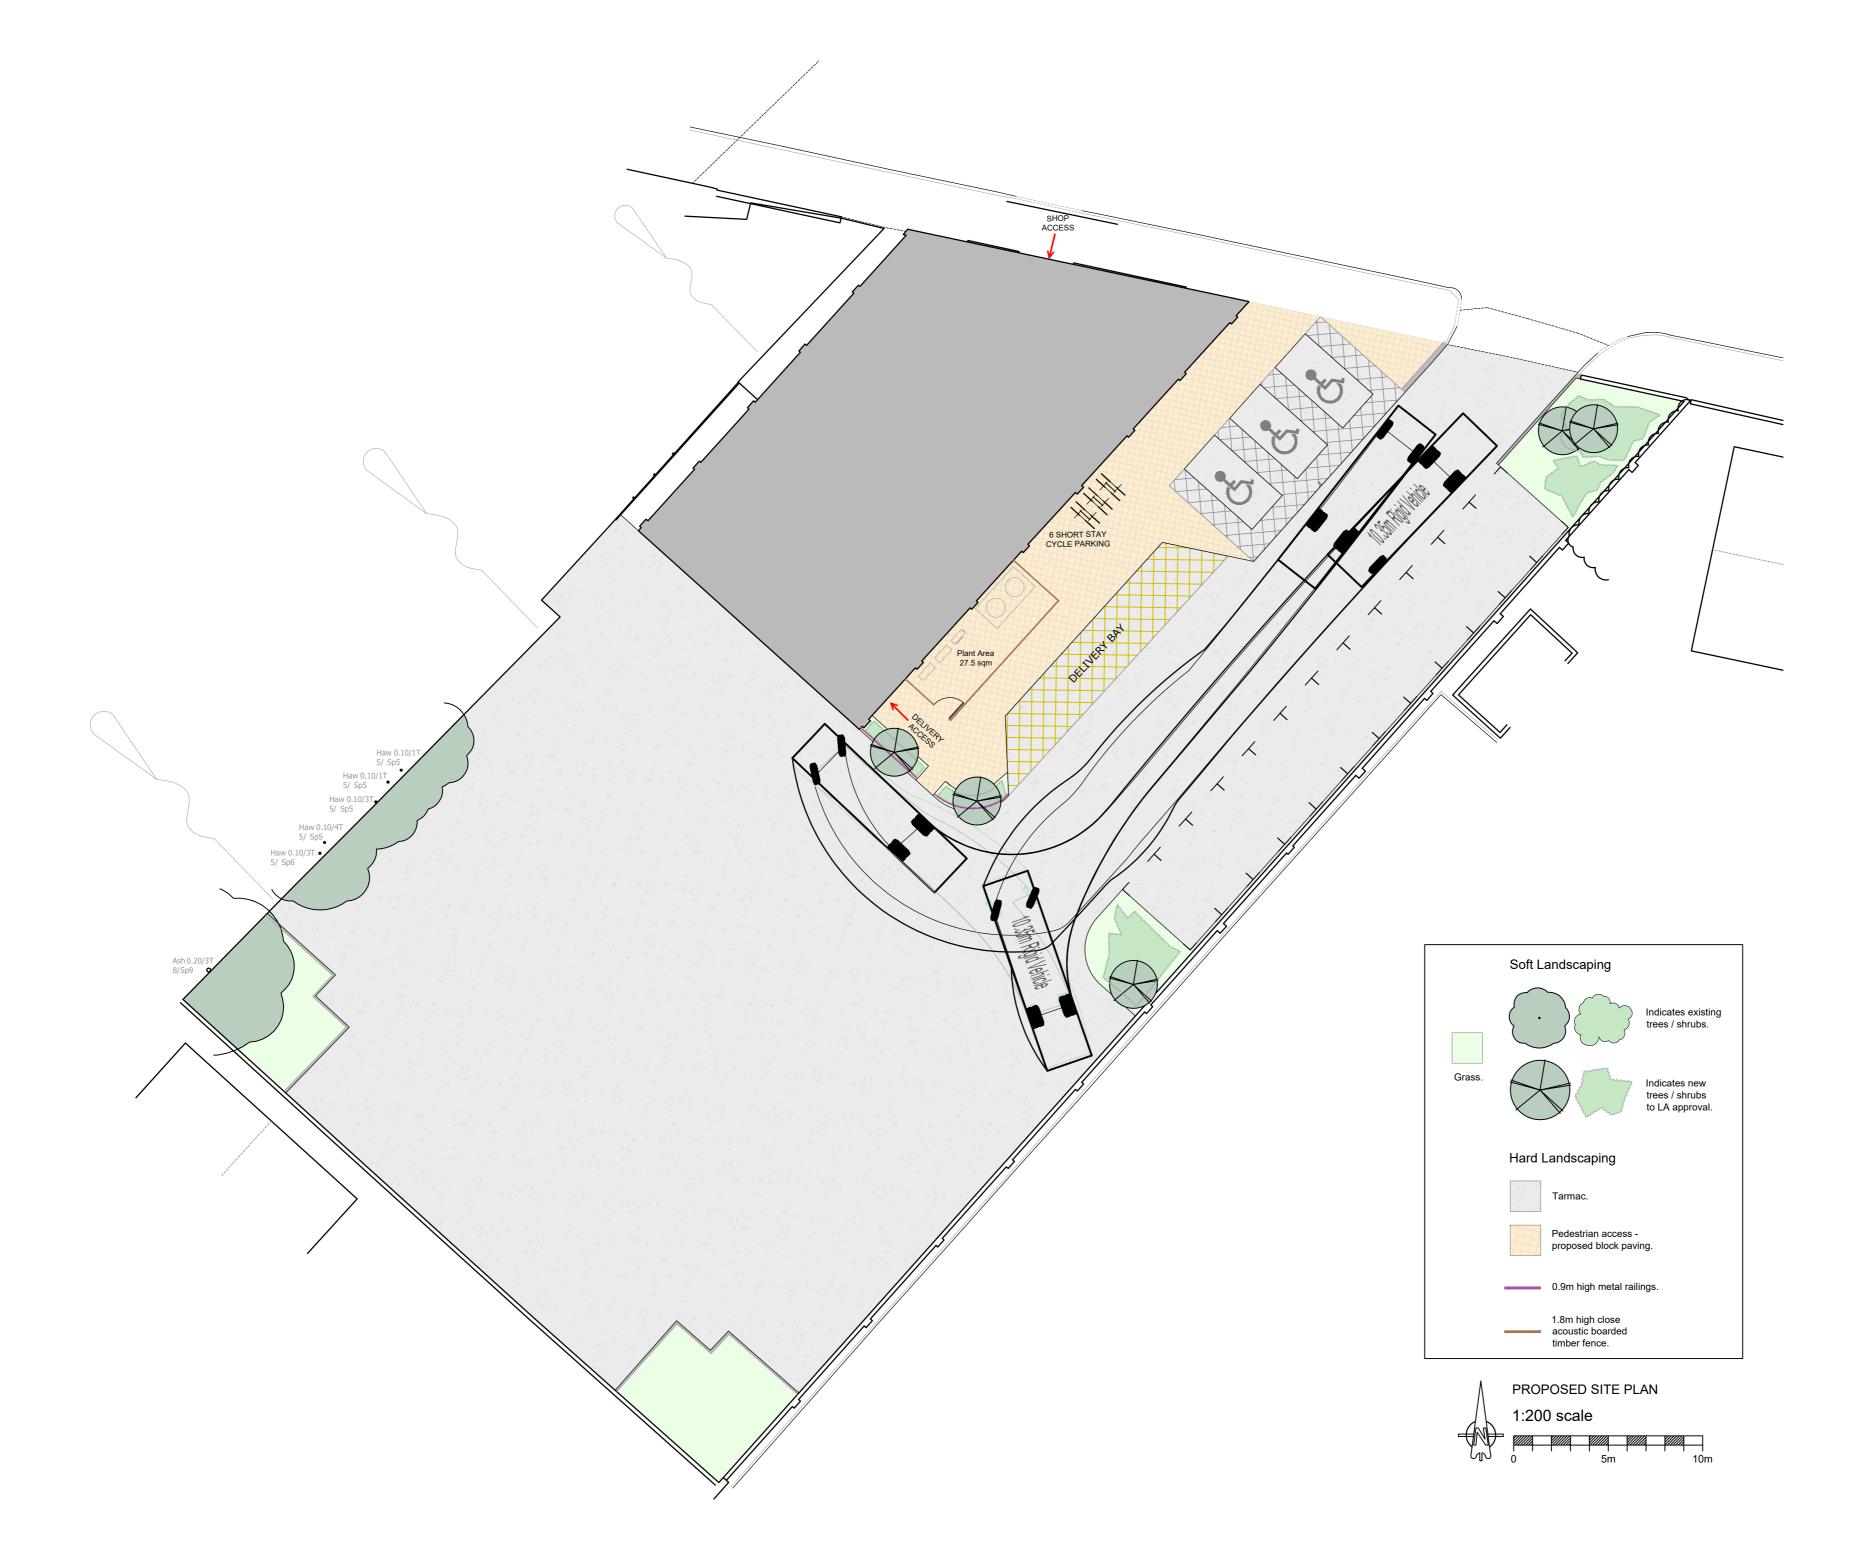

134 Merrylee Road, Glasgow G44 3DL

Drawing Title :

Proposed Site & Landscaping Plan

| JCB                 | Date<br>Dec' 23                             | Checked By | / Date    | Approved By | Date |
|---------------------|---------------------------------------------|------------|-----------|-------------|------|
| Drawing No. 23.3488 | Drawing No. 23.3488.100                     |            | Revision: | 1:200 @ A2  |      |
|                     | HITECTS ©<br>BE SCALED. DIN<br>ING ONLY FOR | MENSIONS   | TO BE C   |             | SITE |