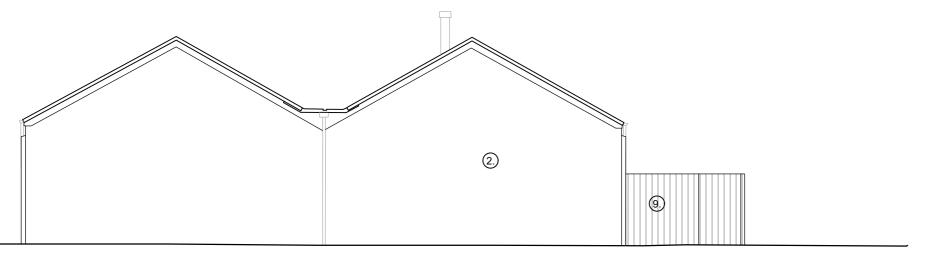

PROPOSED NORTH ELEVATION **EXISTING BUILDING** 

PROPOSED SOUTH EAST ELEVATION EXISTING BUILDING

PROPOSED NORTH WEST ELEVATION EXISTING BUILDING

PROPOSED SOUTH WEST ELEVATION EXISTING BUILDING

## **External Materials**

- 1. Grey timber.
- 2.) White painted render.
- 3.) Store sign.
- 4.) Existing slate roof tiles.
- (5.) Automatic sliding door.
- 6.) Grey powder coated aluminium windows.
- 7.) Solid metal door.
- 8. Projecting detail to match existing.
- 9. Plant enclosure.

## PROPOSED ELEVATIONS EXISTING BUILDING