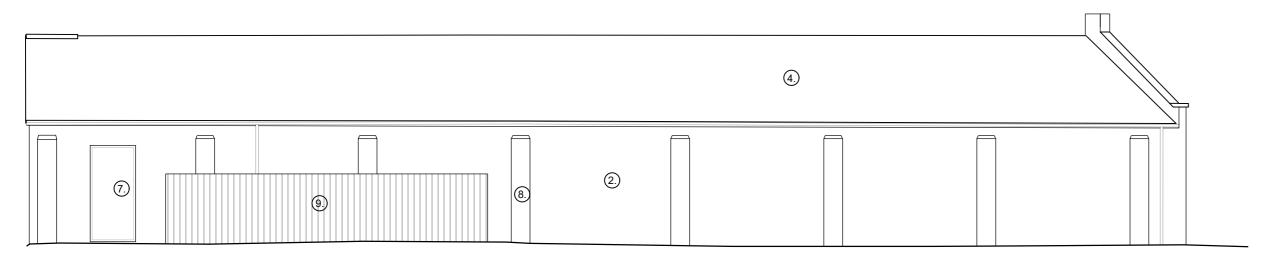

PROPOSED NORTH ELEVATION **EXISTING BUILDING** 

PROPOSED SOUTH EAST ELEVATION EXISTING BUILDING

PROPOSED NORTH WEST ELEVATION EXISTING BUILDING

PROPOSED SOUTH WEST ELEVATION EXISTING BUILDING

## **External Materials**

- 1. Grey timber.
- 2.) White painted render.
- 3.) Store sign.
- 4.) Existing slate roof tiles.
- (5.) Automatic sliding door.
- 6.) Grey powder coated aluminium windows.
- 7.) Solid metal door.
- 8. Projecting detail to match existing.
- 9. Plant enclosure.

## PROPOSED ELEVATIONS EXISTING BUILDING