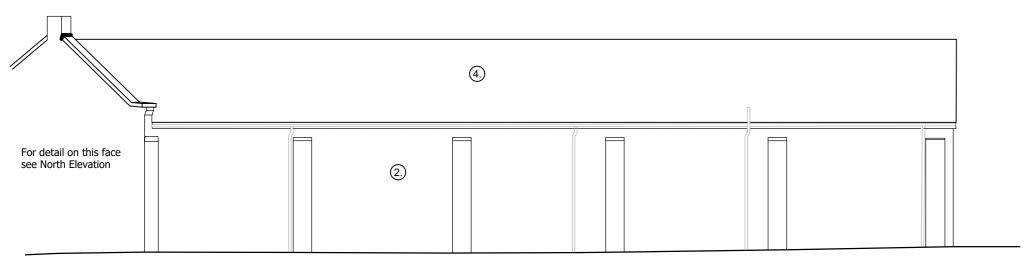

PROPOSED NORTH ELEVATION **EXISTING BUILDING** 

PROPOSED SOUTH EAST ELEVATION EXISTING BUILDING

PROPOSED NORTH WEST ELEVATION EXISTING BUILDING

PROPOSED SOUTH WEST ELEVATION EXISTING BUILDING

## **External Materials**

- 1. Grey timber.
- 2.) White painted render.
- 3.) Store sign.
- 4.) Existing slate roof tiles.
- (5.) Automatic sliding door.
- 6.) Grey powder coated aluminium windows.
- 7.) Solid metal door.
- 8. Projecting detail to match existing.
- 9. Plant enclosure.

## PROPOSED ELEVATIONS EXISTING BUILDING