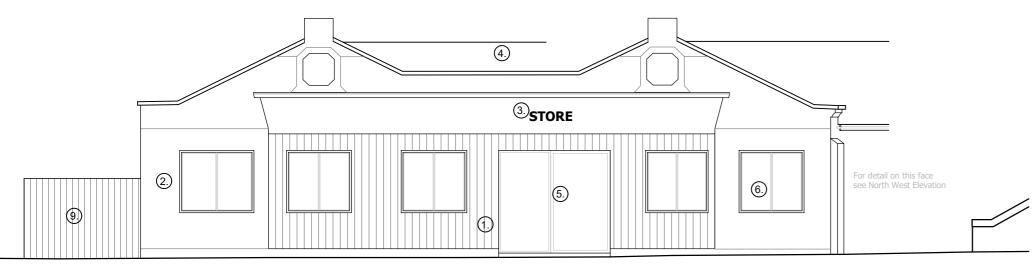

PROPOSED NORTH ELEVATION **EXISTING BUILDING** 

PROPOSED SOUTH EAST ELEVATION EXISTING BUILDING

PROPOSED NORTH WEST ELEVATION EXISTING BUILDING

PROPOSED SOUTH WEST ELEVATION EXISTING BUILDING

## **External Materials**

- 1. Grey timber.
- 2.) White painted render.
- 3.) Store sign.
- 4.) Existing slate roof tiles.
- (5.) Automatic sliding door.
- 6.) Grey powder coated aluminium windows.
- 7.) Solid metal door.
- 8. Projecting detail to match existing.
- 9. Plant enclosure.

## PROPOSED ELEVATIONS EXISTING BUILDING