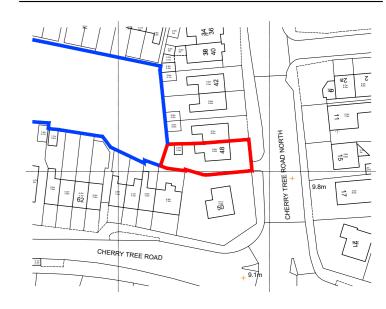

### **LOCATION PLAN** 1:1250

# Mr Warren Plant

48 CHERRY TREE ROAD NORTH, BLACKPOOL, FY4 4NY