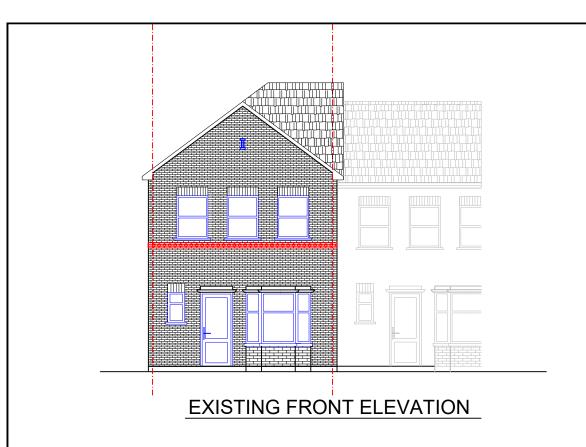

## **EXISTING SOUTH EAST ELEVATION**

| PLEASE NOTE THAT BEFORE BUILDING WORKS COMMENCES IT IS THE RESPONSIBILITY OF THE BUILDER OR OWNER TO SERVE PARTY WALL NOTICES TO ALL NEIGHBORS. NO CONSTRUCTION WORK TO BE STARTED PRIOR TO BUILDING CONTROL APPROVAL. DRAWINGS TO BE READ IN CONJUNCTION WITH RELEVANT DRAWING AND SPECS. ALL DIMENSIONS TO BE CHECKED ON SITE PRIOR TO THE START OF WORKS ANY DISCREPANCIES ARE TO BE POINTED TO THE COMPANY. THE COMPANY IS NOT LIABLE FOR ANY FAULTS NOT RAISED. | 21 Maunder Close,Chafford Hundred,<br>Grays, Essex,RM16 6BW | GROUND FLOOR<br>REAR EXTENSION | SHEEN ENGINEERING CONSULTANTS LTD | MC-PL-02    |
|----------------------------------------------------------------------------------------------------------------------------------------------------------------------------------------------------------------------------------------------------------------------------------------------------------------------------------------------------------------------------------------------------------------------------------------------------------------------|-------------------------------------------------------------|--------------------------------|-----------------------------------|-------------|
|                                                                                                                                                                                                                                                                                                                                                                                                                                                                      | EXISTING ELEVATIONS                                         | 1:100 @ A3 (METERS)            |                                   | JAN<br>2024 |