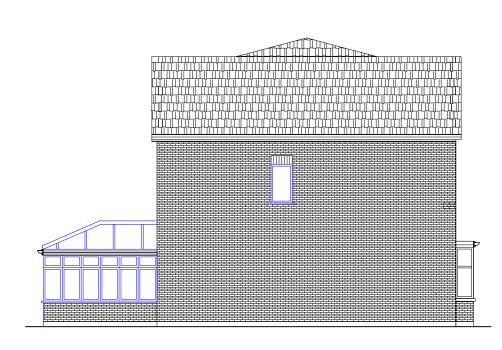

**EXISTING NORTH WEST ELEVATION** 





## **EXISTING SOUTH EAST ELEVATION**

| PLEASE NOTE THAT BEFORE BUILDING WORKS COMMENCES IT IS THE RESPONSIBILITY OF THE BUILDER OR OWNER TO SERVE PARTY WALL NOTICES TO ALL NEIGHBORS. NO CONSTRUCTION WORK TO BE STARTED PRIOR TO BUILDING CONTROL APPROVAL. DRAWINGS TO BE READ IN CONJUNCTION WITH RELEVANT DRAWING AND SPECS. ALL DIMENSIONS TO BE CHECKED ON SITE PRIOR TO THE START OF WORKS ANY DISCREPANCIES ARE TO BE POINTED TO THE COMPANY. THE COMPANY IS NOT LIABLE FOR ANY FAULTS NOT RAISED. | 21 Maunder Close,Chafford Hundred,<br>Grays, Essex,RM16 6BW | GROUND FLOOR<br>REAR EXTENSION | SHEEN ENGINEERING CONSULTANTS LTD | MC-PL-02    |
|---------------------------------------------------------------------------------------------------------------------