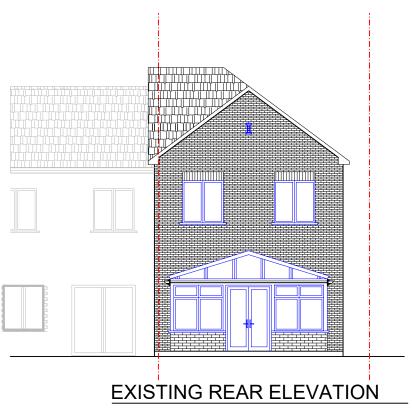

**EXISTING NORTH WEST ELEVATION** 





## **EXISTING SOUTH EAST ELEVATION**

| PLEASE NOTE THAT BEFORE BUILDING WORKS COMMENCES IT IS THE RESPONSIBILITY OF THE BUILDER OR OWNER TO SERVE PARTY WALL NOTICES TO ALL NEIGHBORS. NO CONSTRUCTION WORK TO BE STARTED PRIOR TO BUILDING CONTROL APPROVAL. DRAWINGS TO BE READ IN CONJUNCTION WITH RELEVANT DRAWING AND SPECS. ALL DIMENSIONS TO BE CHECKED ON SITE PRIOR TO THE START OF WORKS ANY DISCREPANCIES ARE TO BE POINTED TO THE COMPANY. THE COMPANY IS NOT LIABLE FOR ANY FAULTS NOT RAISED. | 21 Maunder Close,Chafford Hundred,<br>Grays, Essex,RM16 6BW | GROUND FLOOR<br>REAR EXTENSION | SHEEN ENGINEERING CONSULTANTS LTD | MC-PL-02    |
|-----------------------------------------------------------------------------------------------------------------------------------------------------------