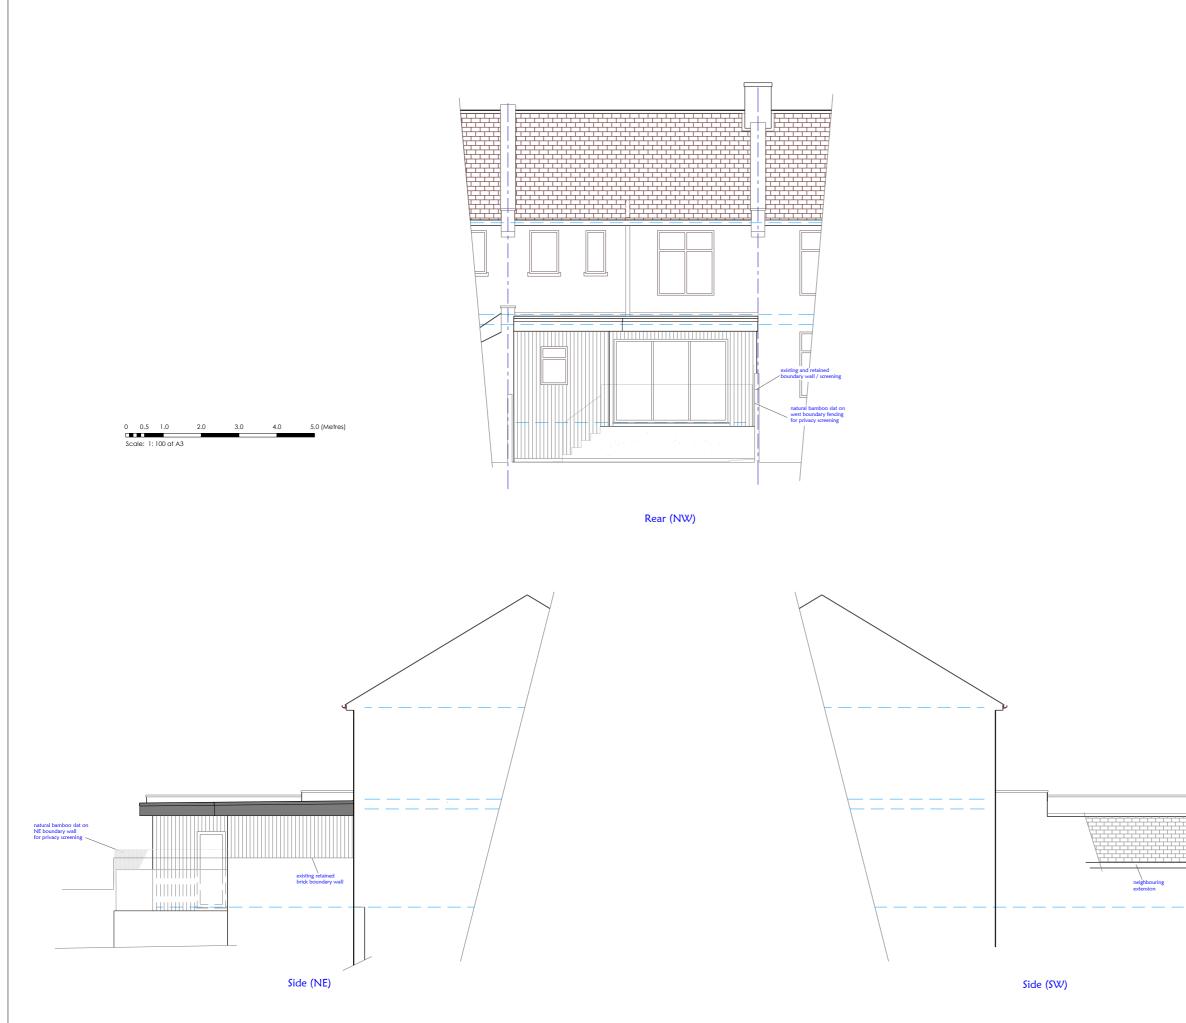

Project Notes:

New rear extension constructed of insulated cavity blockwork which is to be clad externally with vertically hung, dark grey / black wall board.

Flat roof of fibreglass with hidden gutter.

Windows / doors in dark grey / black aluminium framed units.

<u>Client</u> Mr A.Gargett

<u>Address</u> 18 Milehouse Road, Milehouse, Plymouth, PL3 4DB

<u>Proposal</u> Rear single-storey extension and loft conversion

| Proposed Elevations |         |
|---------------------|---------|
| January 2024        | Date    |
| 1:100 @ A3          | Scale   |
| GK                  | Drawn   |
| 742 - 3a            | Job No. |