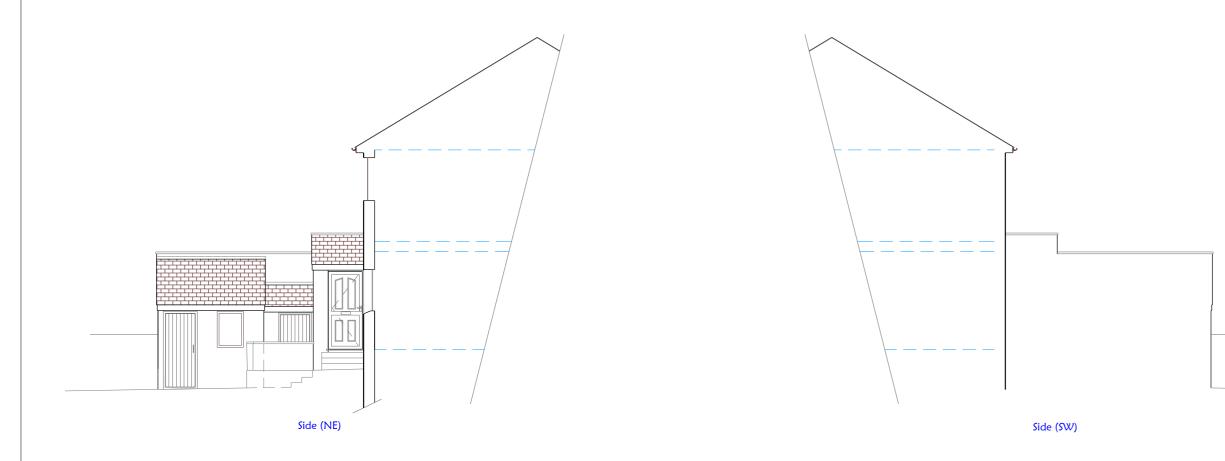

#### Project Notes:

New rear extension constructed of insulated cavity blockwork which is to be clad externally with vertically hung, dark grey / black wall board.

Flat roof of fibreglass with hidden gutter.

Windows / doors in dark grey / black aluminium framed units.