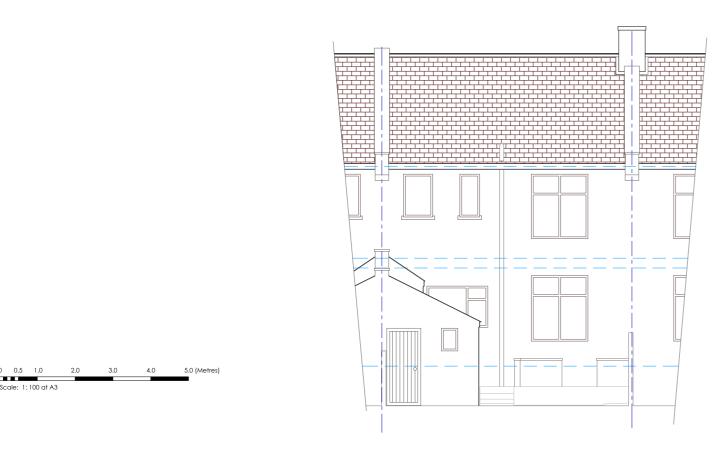

Rear (NW)

#### Project Notes:

New rear extension constructed of insulated cavity blockwork which is to be clad externally with vertically hung, dark grey / black wall board.

Flat roof of fibreglass with hidden gutter.

Windows / doors in dark grey / black aluminium framed units.