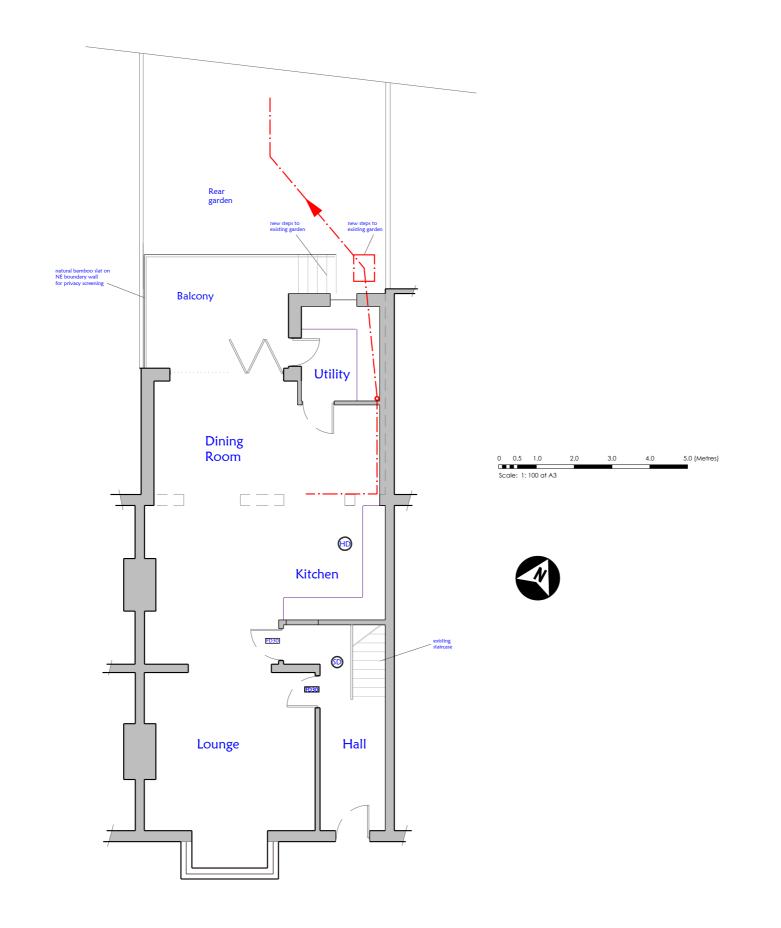

Project Notes:

New rear extension constructed of insulated cavity blockwork which is to be clad externally with vertically hung, dark grey / black wall board.

Flat roof of fibreglass with hidden gutter.

Windows / doors in dark grey / black aluminium framed units.

<u>Client</u> Mr A.Gargett

<u>Address</u> 18 Milehouse Road, Milehouse, Plymouth, PL3 4DB

<u>Proposal</u> Rear single-storey extension and loft conversion

| Date    |
|---------|
| Scale   |
| Drawn   |
| Job No. |
|         |