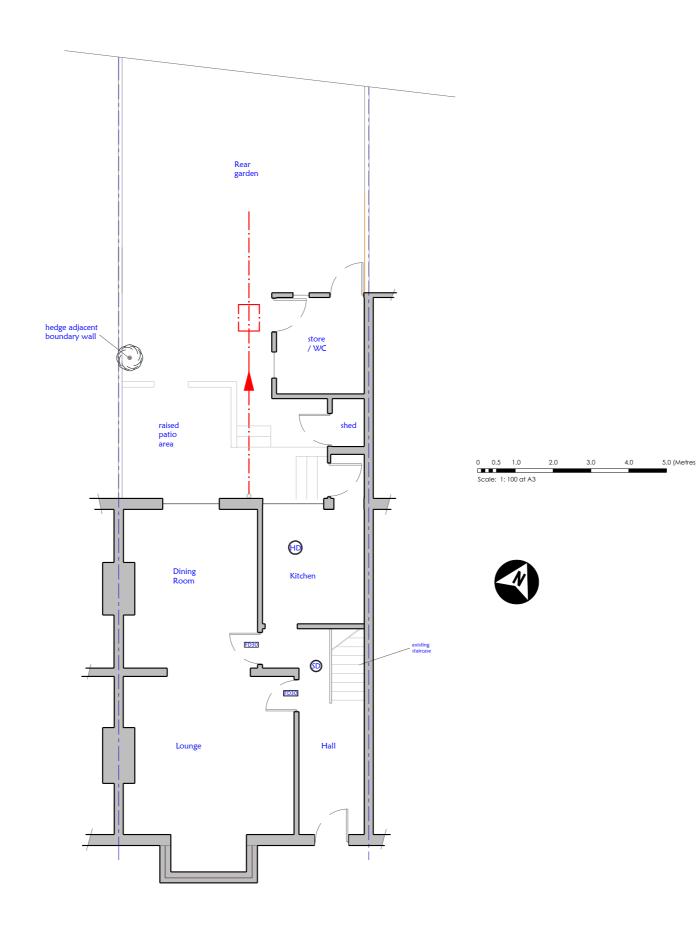

Project Notes:

New rear extension constructed of insulated cavity blockwork which is to be clad externally with vertically hung, dark grey / black wall board.

Flat roof of fibreglass with hidden gutter.

Windows / doors in dark grey / black aluminium framed units.

<u>Client</u> Mr A.Gargett

<u>Address</u> 18 Milehouse Road, Milehouse, Plymouth, PL3 4DB

<u>Proposal</u> Rear single-storey extension and loft conversion

|              | Existing Layout |
|--------------|-----------------|
| January 2024 | Date            |
| 1:100 @ A3   | Scale           |
| GK           | Drawn           |
| 742 - 2      | Job No.         |
|              |                 |