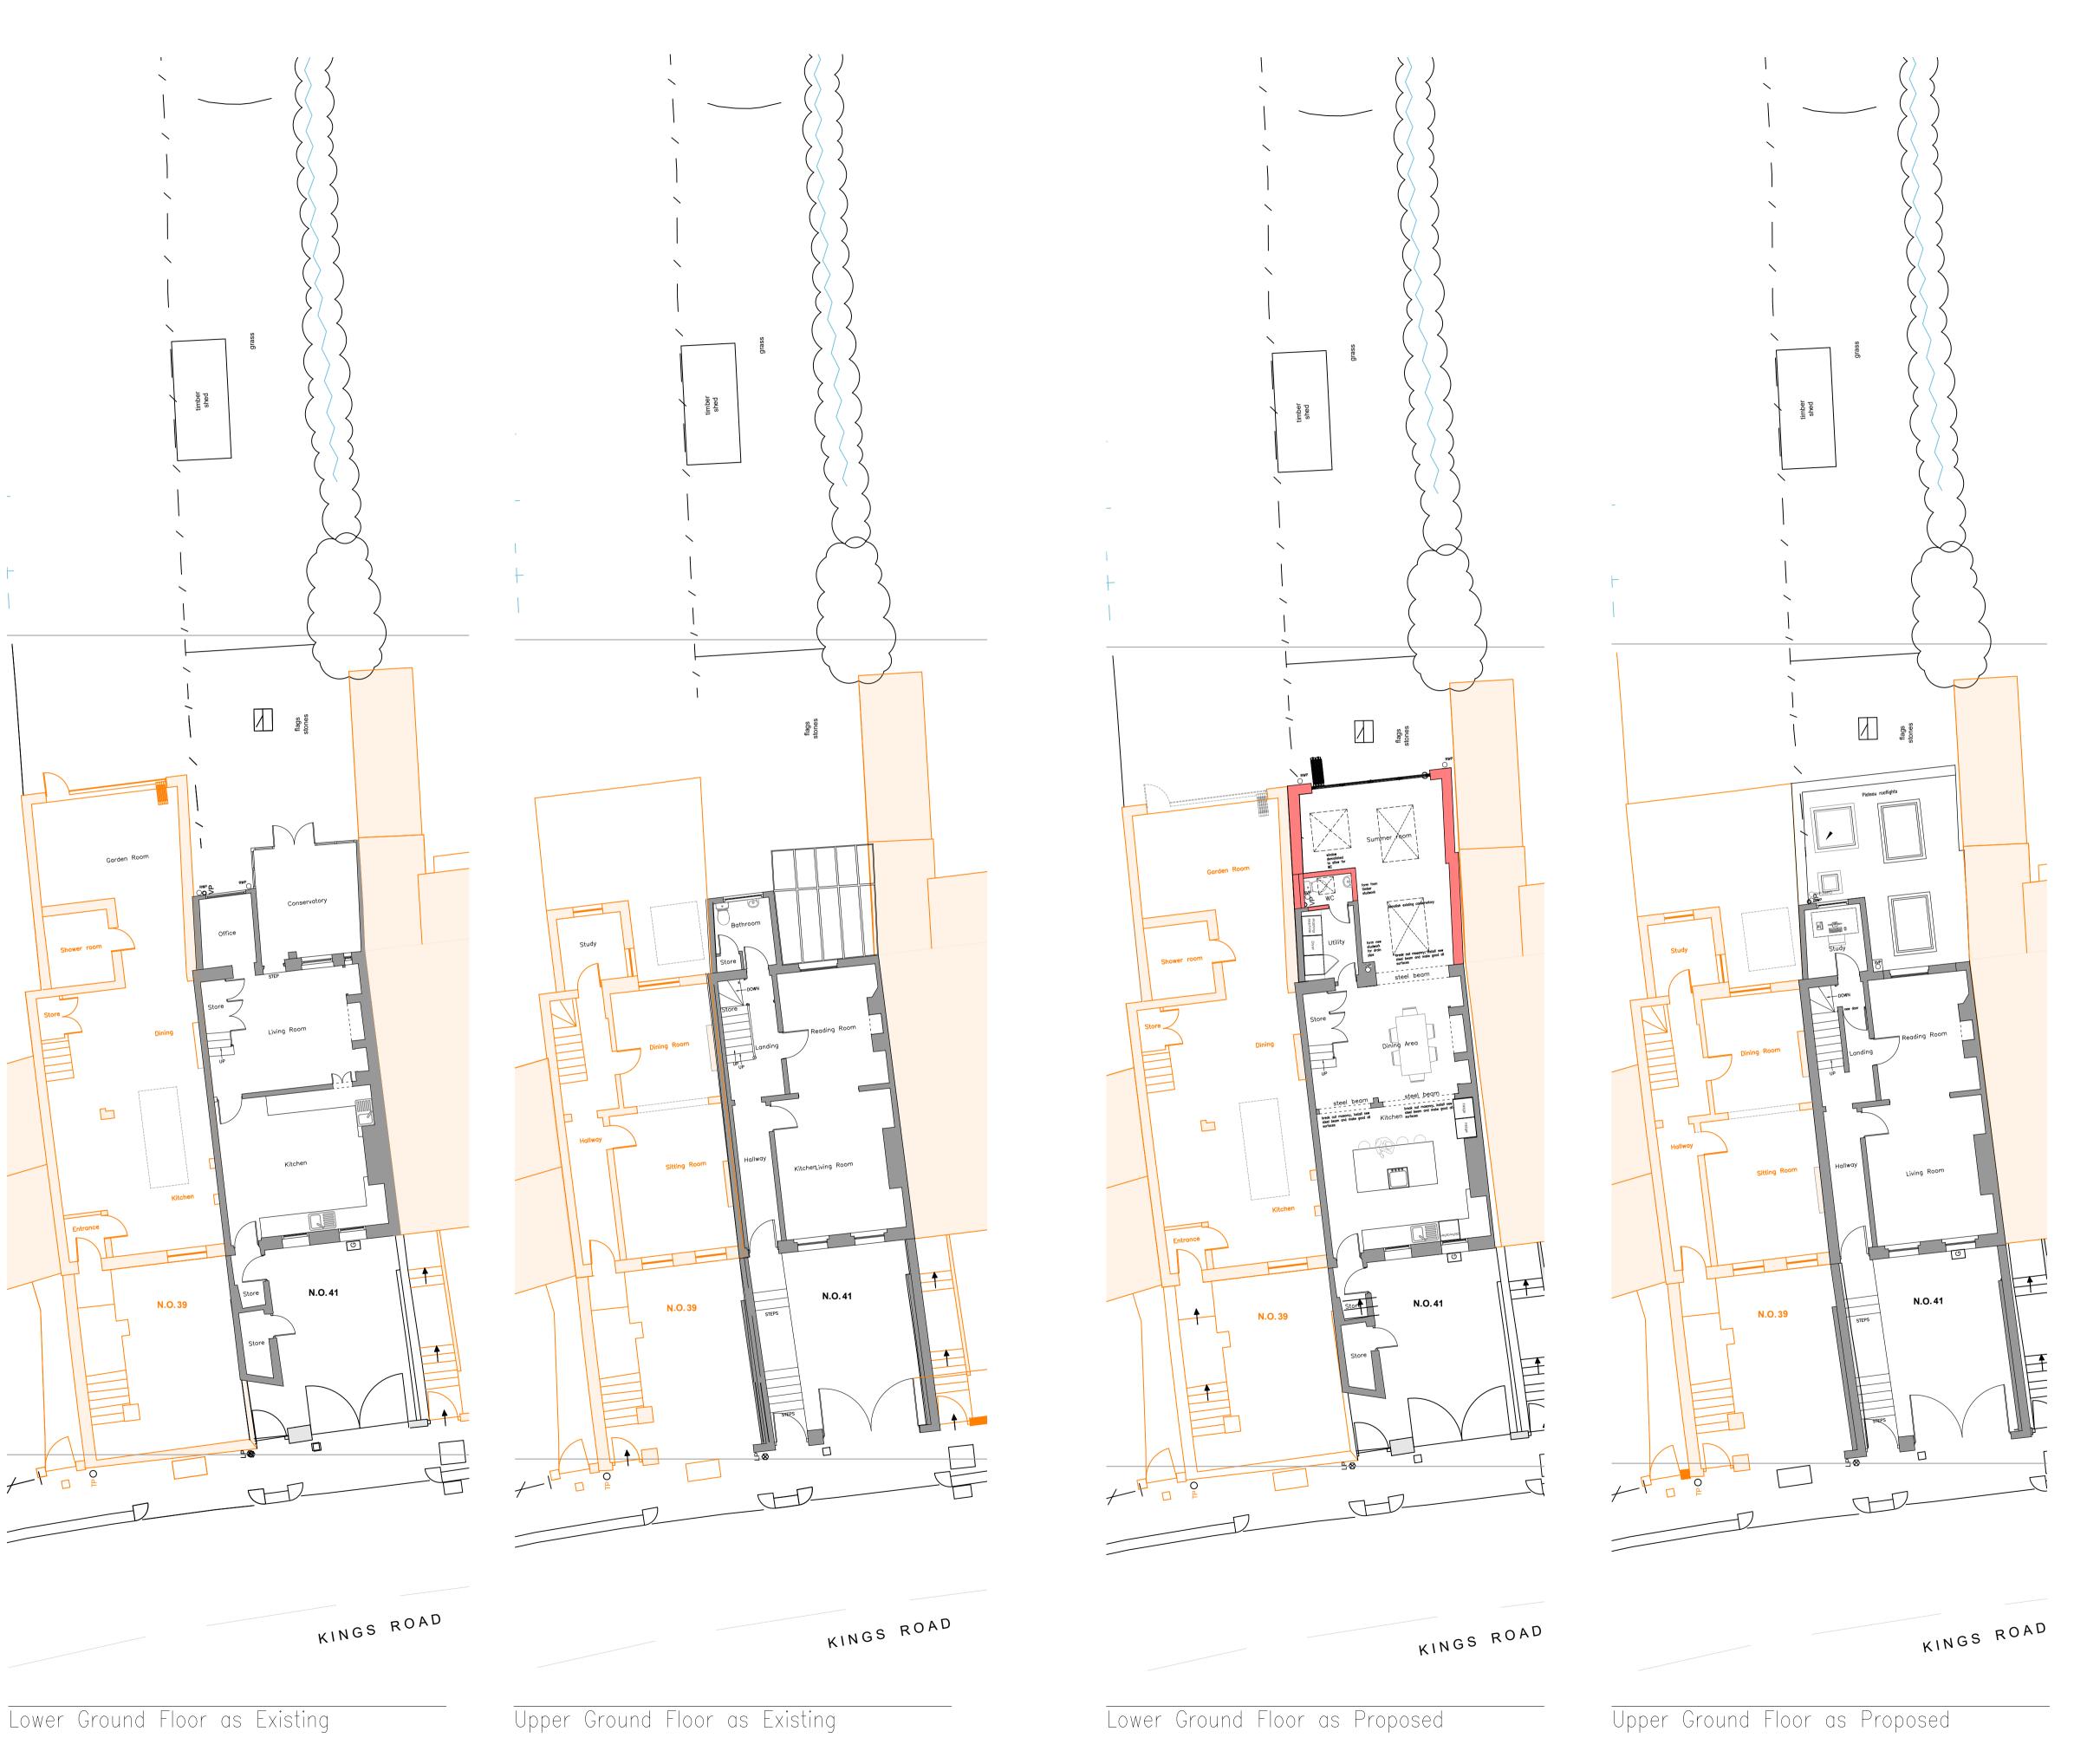

## Project:

41 Kings Road, Windsor, Berkshire SL4 2AD

## Drawing Title:

Existing and Proposed Floorplans in Context

| Drawing No.   | <u> </u> | <u> </u>     |               | Rev. |
|---------------|----------|--------------|---------------|------|
|               | 22301    | 6 – 108      |               | Α    |
| Scale<br>@ A1 | 1:100    | Drawn<br>A.M | Date 31.05.23 |      |
| Status        | Р        | Checked      | Design ~      |      |