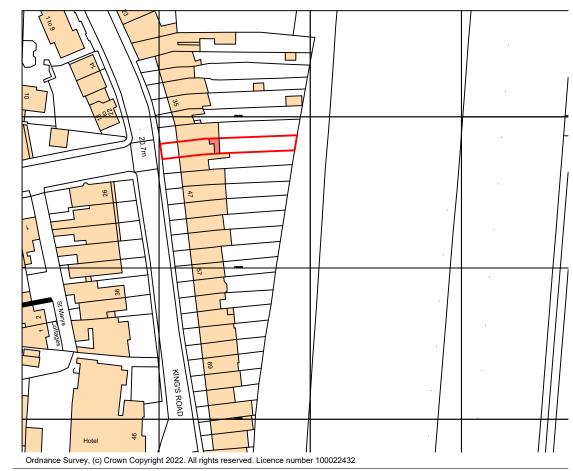

SCALE 1:1250

**SMITHERS PURSLOW** 

Engineering | Surveying | Architecture gateleysmitherspurslow.com

41 Kings Road Windsor SL4 2AD

Drawing Title:

Location Plan Block Plan

|    | Drawing No.   |    | 222736 00 |                   |                  | Rev. ~ |
|----|---------------|----|-----------|-------------------|------------------|--------|
| )m | Scale<br>@ A3 | AS | SHOWN     | Drawn<br>IRL      | Date 07/12/22    |        |
| 0  | Status        |    | Р         | Checked<br>A.B.C. | Design<br>A.B.C. |        |