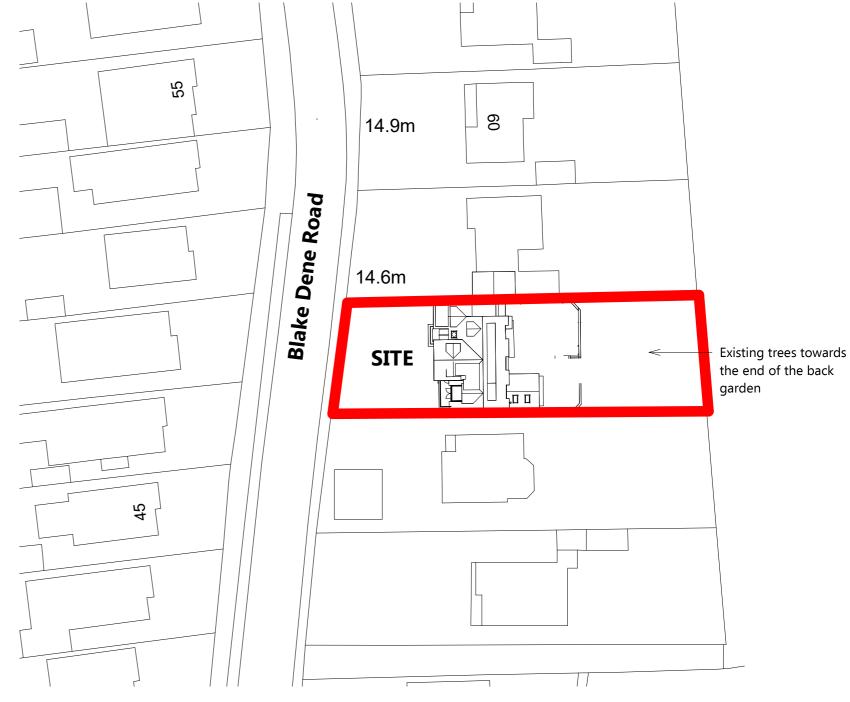

## **Location Plan**

1:1250

Ordnance Survey, (c) Crown Copyright 2021. All rights reserved. Licence number 100022432

**Proposed Site Location** 1:500

16.01.2024

**Variation of Condition Submission** 

Planning Approval APP.21.00486.F 07.07.2021