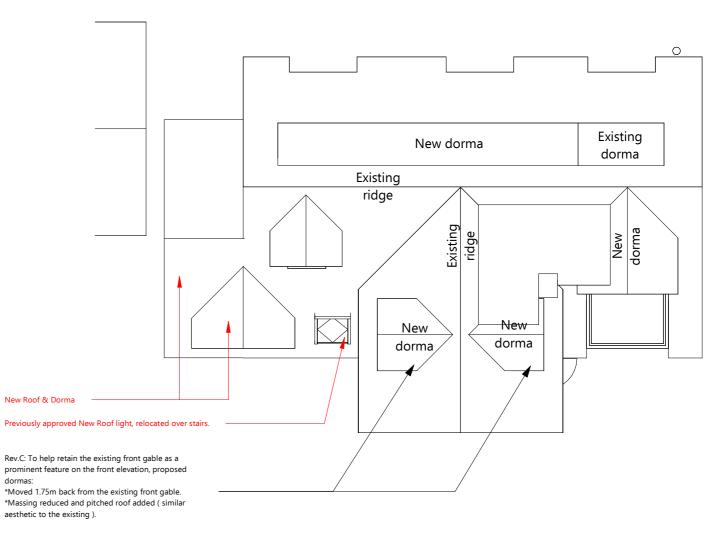

## **EXISTING SITE CONDITIONS:** -Drawings based on Samways Surveying Ltd drawings. All subject to detailed dimensional survey. -Existing Site conditions subject to detailed topographical survey. -\*Levels - Are approximate. 02. Outline of No.58 Blake Dene Road garage New roof extended down to form part of new rear external porch over back door. 08. 01. Existing clay roof tiles 02. Existing render 03. Exiting white pvc windows 04. New metal balustrade 05. New render to match existing 06. New clay roof tiles to match existing **Proposed North** 07. New lead dorma roof 08. New bick to match existing 1:100 09. New windows to match existing 06. 07. Rev.C: To help retain the existing front gable as a prominent feature on the 06. front elevation, proposed dormas: \*Moved 1.75m back from the existing front gable. 01. \*Massing reduced and pitched roof added ( similar aesthetic to the existing ) 05. Existing flue 02. 03.

front elevation, proposed dormas: \*Moved 1.75m back from the existing front gable. \*Massing reduced and pitched roof added ( similar aesthetic to the existing ).

Rev.C: To help retain the existing front gable as a prominent feature on the