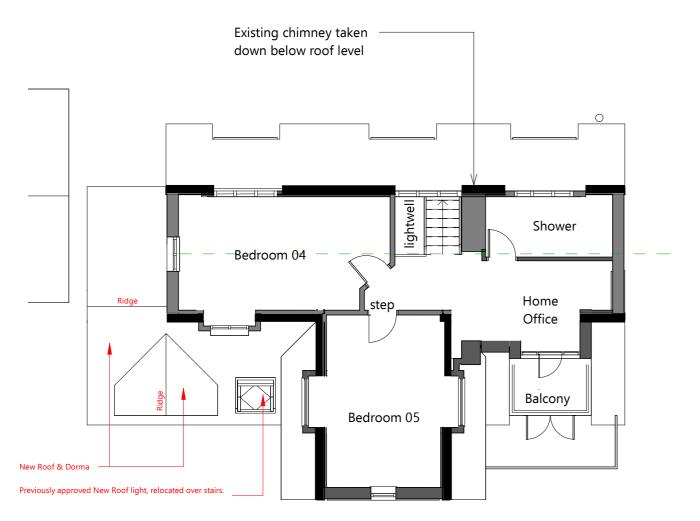

Flat Porch Roof Bathroom Landing Bedroom 02 Bedroom 03 Ensuite Bedroom New single storey **Existing Balcony** garage extension. flat roof Previously approved New Roof light, relocated over stairs.

**Proposed First FP** 