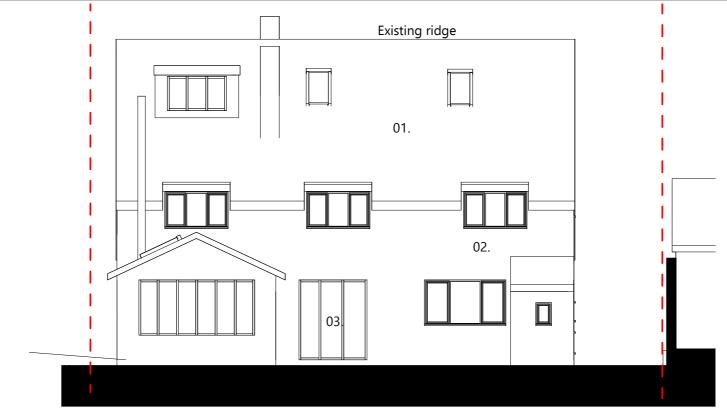

## **Existing North**

1:100

16.01.2024
Variation of Condition Submission
Planning Approval
APP.21.00486.F 07.07.2021
PLANNING

Copyright, ©CAN11, 2020

\*Scale achieved when printed @ A3.

| *Do not scale from | •                                          | 1:100              |                    |                            |            |             |            |          | _ |
|--------------------|--------------------------------------------|--------------------|--------------------|----------------------------|------------|-------------|------------|----------|---|
|                    |                                            | 56 BlakeDene Rd, B | H14 8HF            | Drawing Title              | ting       | Eleva       | ations     |          |   |
|                    | Planning Submission<br>For Client Approval | Mr & Mrs Lamb      | Enter address here | Drawing Status Preliminary | Sheet Size | Scale 1:100 | 1962 PL203 | Revision |   |