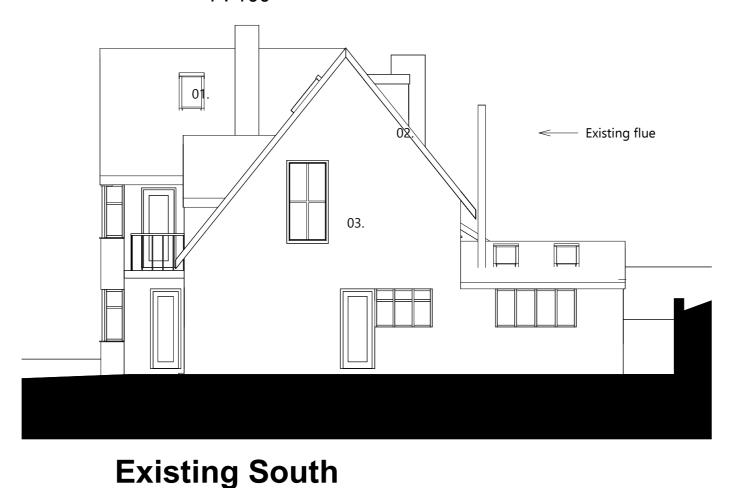

- -Drawings based on Samways Surveying Ltd drawings. All subject to detailed dimensional survey.
- -Existing Site conditions subject to detailed topographical survey.
- -\*Levels Are approximate.

- 01. Existing clay roof tiles
- 02. Existing render
- 03. Exiting white pvc windows

## **Existing East**

1:100

16.01.2024
Variation of Condition Submission
Planning Approval
APP.21.00486.F 07.07.2021
PLANNING