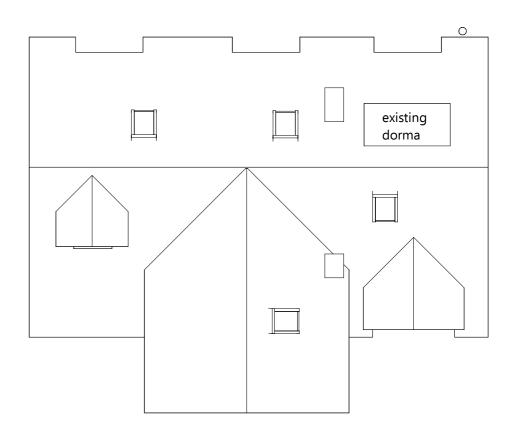

## **Existing Roof Plan**

1:100

16.01.2024
Variation of Condition Submission
Planning Approval
APP.21.00486.F 07.07.2021
PLANNING

|     |                                            | 56 BlakeDene Rd, BH14 8HH Existing - Plans |                    |                            |            |  |            |          |  |
|-----|--------------------------------------------|--------------------------------------------|--------------------|----------------------------|------------|--|------------|----------|--|
| I I | Planning Submission<br>For Client Approval | Mr & Mrs Lamb                              | Enter address here | Drawing Status Preliminary | Sheet Size |  | 1962 PL202 | Revision |  |

- -Drawings based on Samways Surveying Ltd drawings. All subject to detailed dimensional survey.
- -Existing Site conditions subject to detailed topographical survey.
- -\*Levels Are approximate.
  - 01. Existing clay roof tiles
  - 02. Existing render
  - 03. Exiting white pvc windows