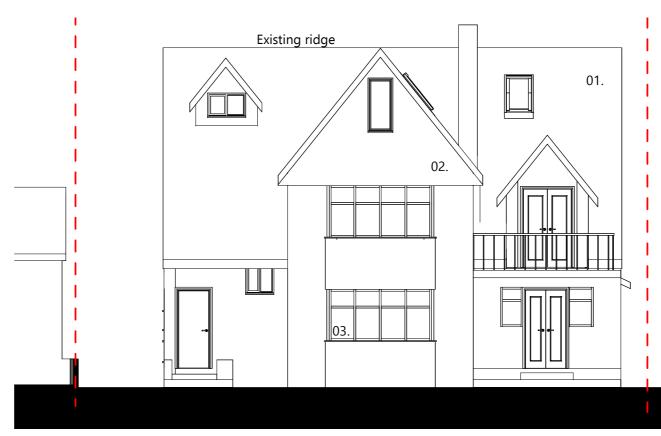

## **Existing West**

1:100

Copyright, ©CAN11, 2020

\*Scale achieved when printed @ A3.

\*Do not scale from this drawing.

|   |                                         | 56 BlakeDene Rd, B | H14 8HF            | Drawing Title  Exis        | ting       | Eleva | tions      |          | CAN II                |
|---|-----------------------------------------|--------------------|--------------------|----------------------------|------------|-------|------------|----------|-----------------------|
| l | Planning Submission For Client Approval | Mr & Mrs Lamb      | Enter address here | Drawing Status Preliminary | Sheet Size |       | 1962 PL204 | Revision | architecture & design |