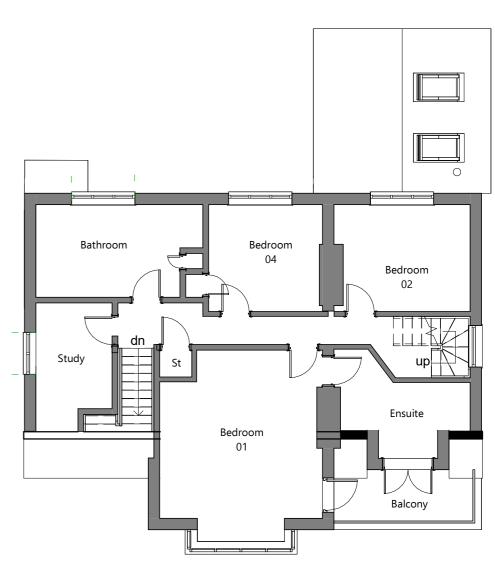

### **Existing First FP**

1:100

16.01.2024

**Variation of Condition Submission** 

**Planning Approval** APP.21.00486.F 07.07.2021

**PLANNING** 

#### **Existing Ground FP**

1:100

Copyright, ©CAN11, 2020

\*Scale achieved when printed @ A3.

| *Do not scale from this drawing. |                     |                                            |                    |                |            |         |                |          |  |  |  |
|----------------------------------|---------------------|--------------------------------------------|--------------------|----------------|------------|---------|----------------|----------|--|--|--|
|                                  |                     | Project                                    |                    | Drawing Title  | . •        |         |                |          |  |  |  |
|                                  |                     | 56 BlakeDene Rd, BH14 8HH Existing - Plans |                    |                |            |         |                |          |  |  |  |
| * 24 03 2021 IG                  | Planning Submission | Client                                     | Enter address here | Drawing Status | Sheet Size | Scale   | Drawing Number | Revision |  |  |  |
|                                  | For Client Approval | Mr & Mrs Lamb                              |                    | Preliminary    | А3         | 1 : 100 | 1962 PL201     | *        |  |  |  |