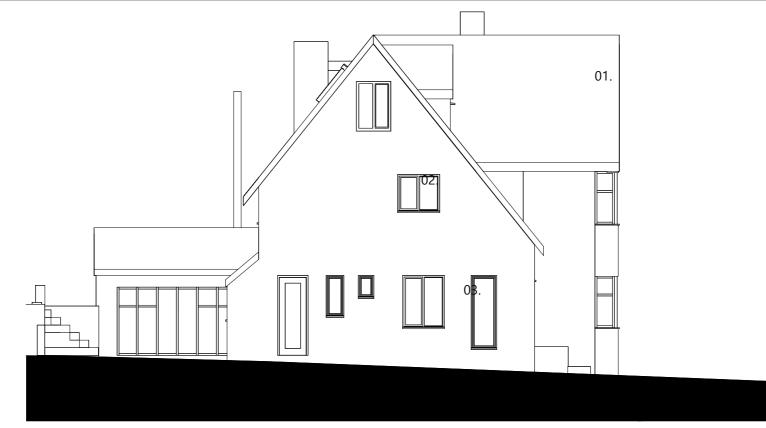

- -Drawings based on Samways Surveying Ltd drawings. All subject to detailed dimensional survey.
- -Existing Site conditions subject to detailed topographical survey.
- -\*Levels Are approximate.
  - 01. Existing clay roof tiles
  - 02. Existing render
  - 03. Exiting white pvc windows