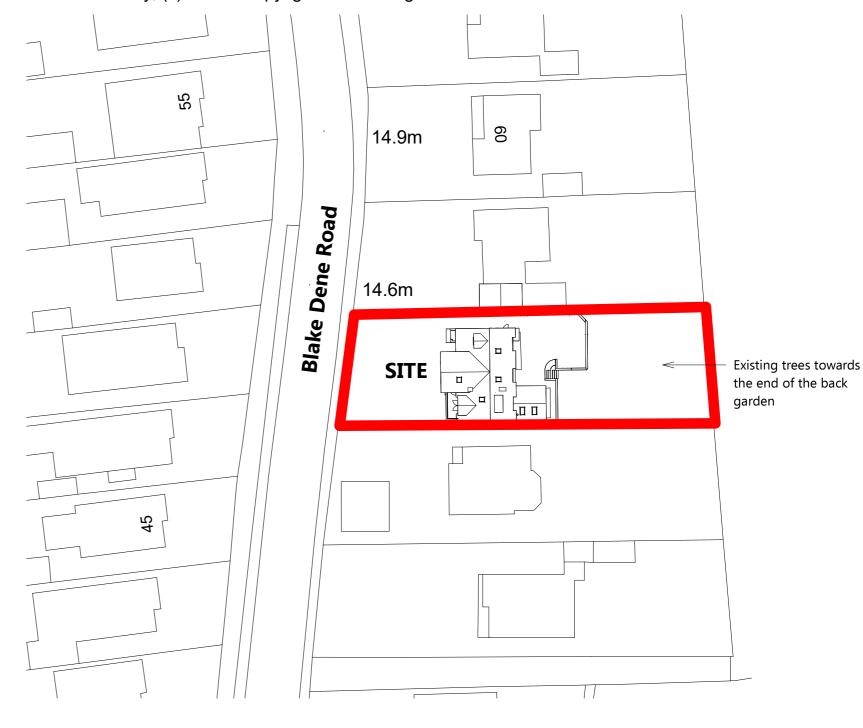

## **Existing Site Location**

1:500

16.01.2024
Variation of Condition Submission
Planning Approval
APP.21.00486.F 07.07.2021
PLANNING

Copyright, ©CAN11, 2020

\*Scale achieved when printed @ A3.

\*Do not scale from this drawing.

| A 17.01.2023 IG Genera                            |               | 56 BlakeDene Rd, Bl | H14 8HH            | Drawing Title  Exist       | ing | Site L | ocation |          | CAN II                |
|---------------------------------------------------|---------------|---------------------|--------------------|----------------------------|-----|--------|---------|----------|-----------------------|
| * 24.03.2021 IG Plannin  * 23.03.2021 IG For Clie | ng Submission | Mr & Mrs Lamb       | Enter address here | Drawing Status Preliminary | A3  |        |         | Revision | architecture & design |