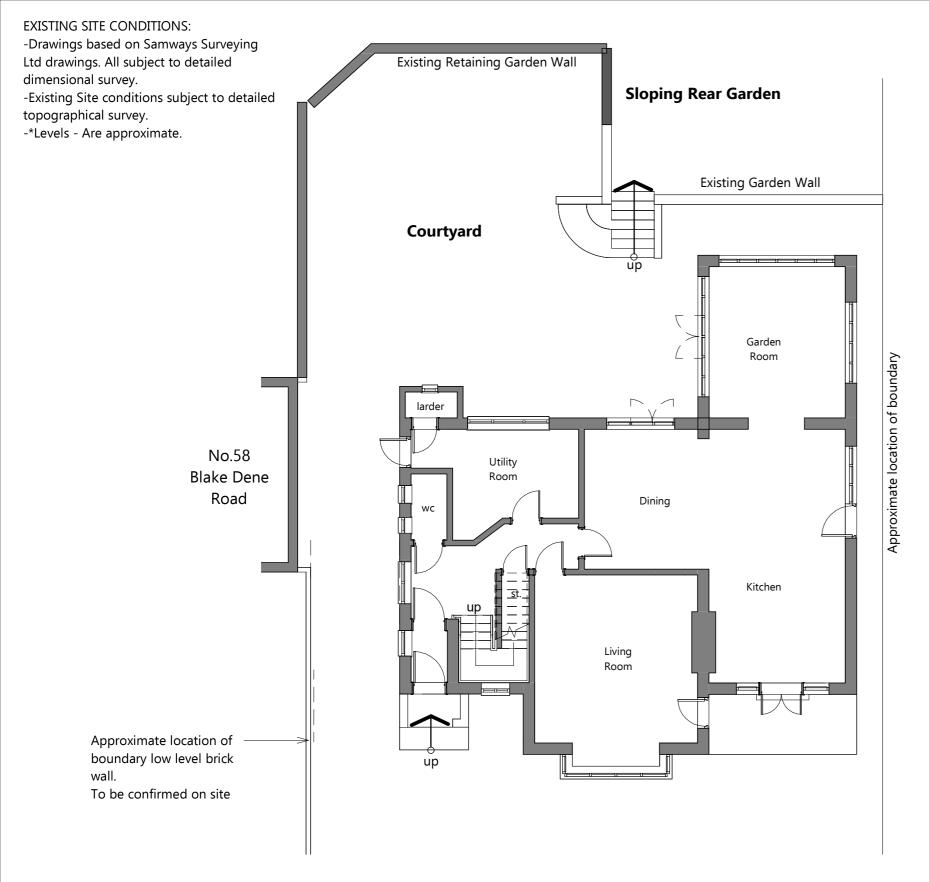

#### **Existing Ground FP**

1:100

Copyright, ©CAN11, 2020

\*Scale achieved when printed @ A3.

| *Do not scale from this drawing. |                     |                                            |                    |                |            |         |                |          |  |  |  |
|----------------------------------|---------------------|--------------------------------------------|--------------------|----------------|------------|---------|----------------|----------|--|--|--|
|                                  |                     | Project                                    |                    | Drawing Title  | . •        |         |                |          |  |  |  |
|                                  |                     | 56 BlakeDene Rd, BH14 8HH Existing - Plans |                    |                |            |         |                |          |  |  |  |
| * 24 03 2021 IG                  | Planning Submission | Client                                     | Enter address here | Drawing Status | Sheet Size | Scale   | Drawing Number | Revision |  |  |  |
|                                  | For Client Approval | Mr & Mrs Lamb                              |                    | Preliminary    | А3         | 1 : 100 | 1962 PL201     | *        |  |  |  |

- -Drawings based on Samways Surveying Ltd drawings. All subject to detailed dimensional survey.
- -Existing Site conditions subject to detailed topographical survey.
- -\*Levels Are approximate.