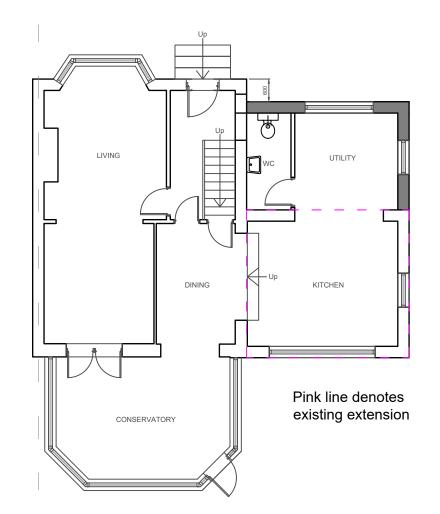

PROPOSED **GROUND FLOOR PLANS** 

PROPOSED FIRST FLOOR PLANS

BEFORE COMMENCEMENT OF ANY WORKS THE CONTRACTOR MUST CHECK AND VERIFY ALL BUILDING, SITE DIMENSIONS AND LEVELS, ALL RELEVANT SEWER OUTFALLS, INVERT LEVELS, AND CONNECTION POINTS

Project:-

Proposed Extension at 1 Erin Park, Stroud, Glos, GL5 3TW Drawing Title:-Proposed Floor Plans

Scale:-

1:100 @ A3 Client:-

Mr Boot

| Project No:- | Drawing No: - |
|--------------|---------------|
| JB-010       | 05            |
| Date:-       | Revision:-    |
| April 23     | -             |

Proposed Floor Plans