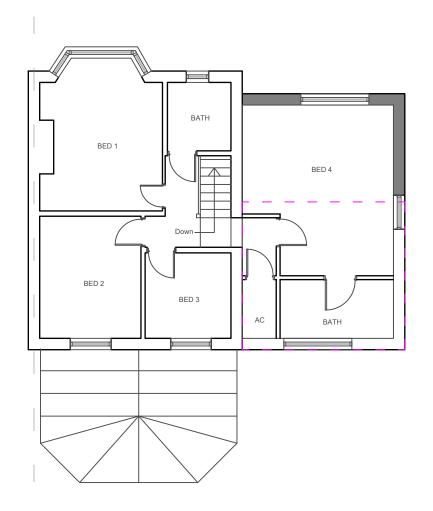

PROPOSED **GROUND FLOOR PLANS** 

PROPOSED FIRST FLOOR PLANS

BEFORE COMMENCEMENT OF ANY WORKS THE CONTRACTOR MUST CHECK AND VERIFY ALL BUILDING, SITE DIMENSIONS AND LEVELS, ALL RELEVANT SEWER OUTFALLS, INVERT LEVELS, AND CONNECTION POINTS

Project:-

Proposed Extension at 1 Erin Park, Stroud, Glos, GL5 3TW Drawing Title:-Proposed Floor Plans

Scale:-

1:100 @ A3 Client:-

Mr Boot

| Project No:- | Drawing No: - |
|--------------|---------------|
| JB-010       | 05            |
| Date:-       | Revision:-    |
| April 23     | -             |

Proposed Floor Plans