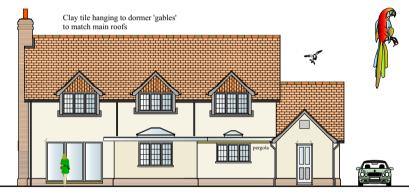

## PLANNING APPLICATION DRAWING open soffit eaves with exposed rafter feet Black half round PVCU RW goods overhanging first floor 'jetty'. 550mm roof overhang to flat roof with concealed Painted Render guttering PROPOSED SIDE ELEVATION PROPOSED SECTION

## **External Materials**

Walling Brick plinth. - The Classic Brick Company's Weathered Orange

Roof Tiles
Rosemary Clay plain tiles (Hawkhurst) with matching valley tiles

Clay tile hanging as main roofs

RW Goods
All RW Guttering - 110mm black plastic half round. Black 90mm downpipes

Doors and windows French Grey PVCU

Soffits and Fascias
See drawings for detailing - colour as windows and doors Jettied floor and porch roof supports

The Classic Brick Company's Weathered Orange Handmade bricks Toppesfield Hall Farm, Great Yeldham Road, Toppesfield, Halstead, Essex, CO9 4LS