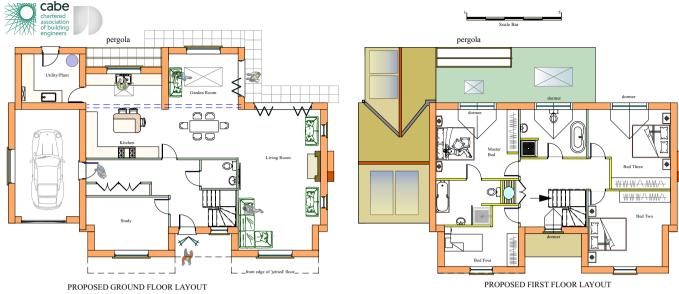

Proposed Development at Hill House, Wicken Road, Clavering CB11 4QT

Drawing Title: Draft Proposal

Date: January 2024

Scales 1 to 200 at A3 Portrait

Drawing No JDA/2023/925/LAYS/ELEVS.001

PROPOSED FRONT ELEVATION