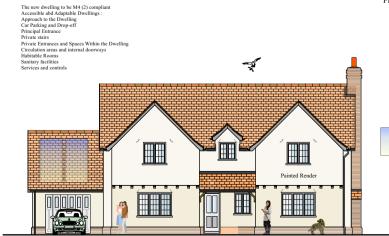

Proposed Development at Hill House, Wicken Road, Clavering CB11 4QT

Drawing Title: Draft Proposal

Date: January 2024

Scales 1 to 200 at A3 Portrait

Drawing No JDA/2023/925/LAYS/ELEVS.001

PROPOSED FRONT ELEVATION

## PLANNING APPLICATION DRAWING open soffit eaves with exposed rafter feet Black half round PVCU RW goods overhanging first floor 'jetty'. 550mm roof overhang to flat roof with concealed Painted Render guttering PROPOSED SIDE ELEVATION PROPOSED SECTION