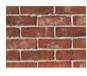

## **External Materials**

Walling Brick plinth. - The Classic Brick Company's Weathered Orange

Roof Tiles
Rosemary Clay plain tiles (Hawkhurst) with matching valley tiles

Clay tile hanging as main roofs

RW Goods
All RW Guttering - 110mm black plastic half round. Black 90mm downpipes

Doors and windows French Grey PVCU

Soffits and Fascias
See drawings for detailing - colour as windows and doors Jettied floor and porch roof supports

The Classic Brick Company's Weathered Orange Handmade bricks Toppesfield Hall Farm, Great Yeldham Road, Toppesfield, Halstead, Essex, CO9 4LS