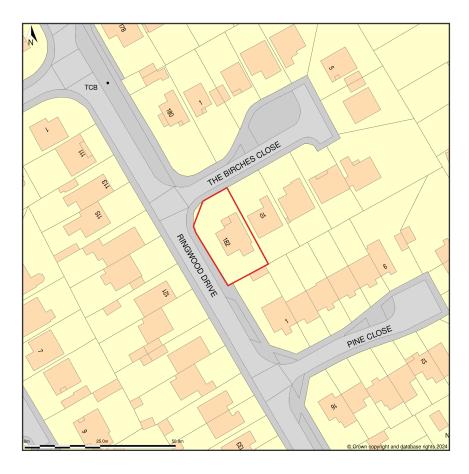

## 182, Ringwood Drive, North Baddesley, Hampshire, SO52 9HH

Location Plan shows area bounded by: 438483.33, 120005.41 438624.75, 120146.83 (at a scale of 1:1250), OSGridRef: SU38552007. The representation of a road, track or path is no evidence of a right of way. The representation of features as lines is no evidence of a property boundary.