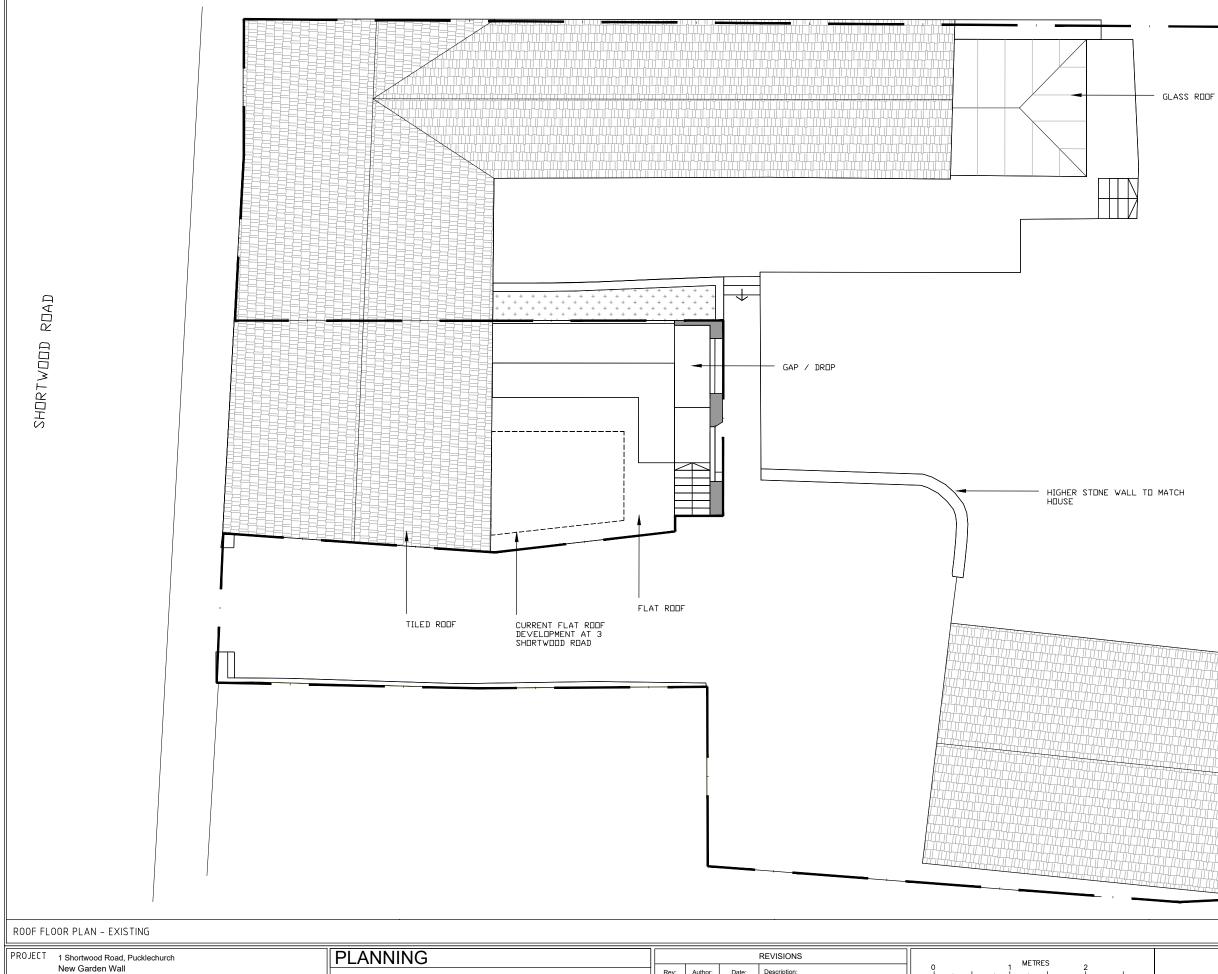

| ۱ <i>۴</i> |           | 1 Shortwood Road, Pucklechurch New Garden Wall |                    |            | PLANNING                                                                                                                                                                                                                                                                                                                | REVISIONS |         |       |              | METRES O     |
|------------|-----------|------------------------------------------------|--------------------|------------|-------------------------------------------------------------------------------------------------------------------------------------------------------------------------------------------------------------------------------------------------------------------------------------------------------------------------|-----------|---------|-------|--------------|--------------|
|            | N         |                                                |                    |            | NOTE                                                                                                                                                                                                                                                                                                                    | Rev:      | Author: | Date: | Description: |              |
|            | DRAWING F | Roof Plan                                      | DRAWING NO.        | REV.       | The level of information in this drawing is issued for PLANNING only. The information shown should not be used for any<br>other purpose (such as building regulations, costing or construction) unless permission is expressly given by                                                                                 | -         | -       | -     | -            |              |
|            | E         | Existing                                       | 021                |            | client/architect. To be read in conjunction with Civil and Structural and MEP information. Rights for party wall and rights of<br>light lies with the client. A specialist measured survey has not been carried out on the site. All dimensions should be<br>checked on site. Illustrated material subject to copyright |           |         |       |              | KEY          |
|            | DATE      | 22.01.24                                       | SCALE<br>1:50 @ A3 | DRAWN EJB  |                                                                                                                                                                                                                                                                                                                         |           |         |       |              | Site Boudary |
|            | 2         | 22.01.24                                       |                    | CHECKED MC |                                                                                                                                                                                                                                                                                                                         |           |         |       |              |              |