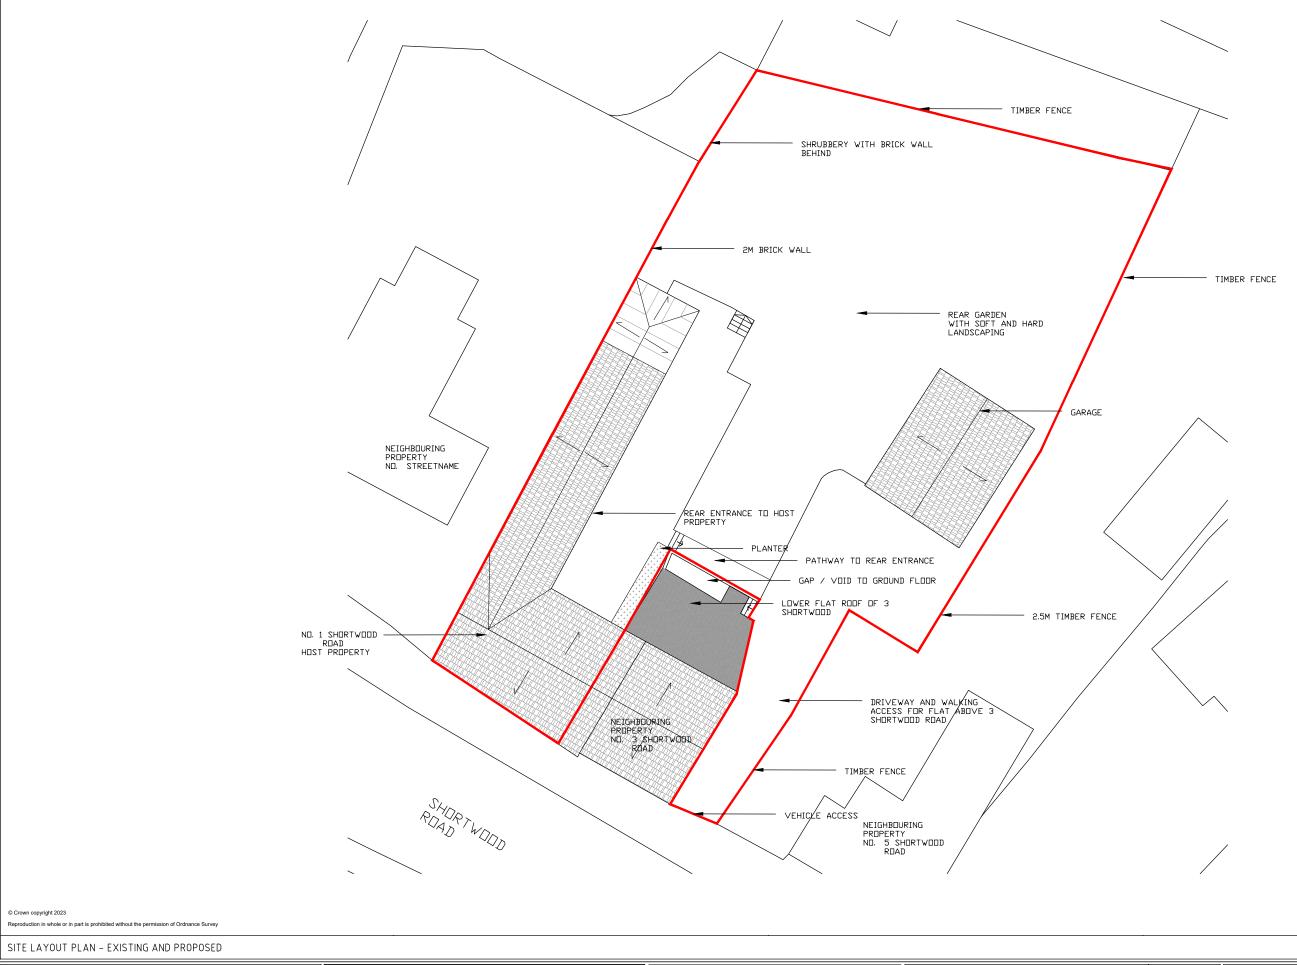

Reproduction in whole or in part is prohibited without the permission of Ordnance Survey

| PROJECT | 1 Shortwood Road, Pucklechurch<br>New Garden Wall |                     |                         |  |
|---------|---------------------------------------------------|---------------------|-------------------------|--|
| DRAWING | Site Layout<br>Plan                               | DRAWING NO.<br>011  | REV                     |  |
| DATE    | 22.01.24                                          | SCALE<br>1:200 @ A3 | DRAWN EJB<br>CHECKED MC |  |