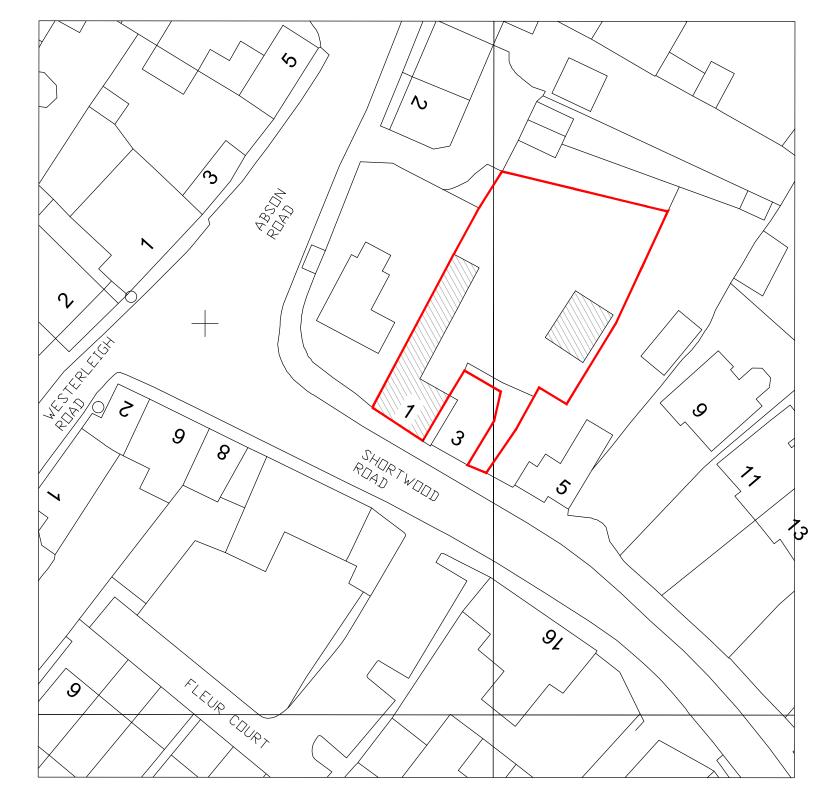

© Crown copyright 2023 Reproduction in whole or in part is prohibited without the permission of Ordnance Survey

SITE ADDRESS 1 Shortwood Road Pucklechurch Bristol BS16 9RA

NG PLANNING PROJECT 1 Shortwood Road, Pucklechurch REVISIONS METRES New Garden Wall Rev: Description: Author: Date: Ν NOTE: The level of information in this drawing is issued for PLANNING only. The information shown should not be used for any other purpose (such as building regulations, costing or construction) unless permission is expressly given by clientvarchitect. To be read in conjunction with Civil and Structural and MEP information. Rights for party wall and rights of light lies with the client. A specialist measured survey has not been carried out on the site. All dimensions should be checked on site. Illustrated material subject to copyright REV. DRAWING Site Location DRAWING NO. 010 Plan KEY Site pertaining to application SCALE 1:500 @ A3 DATE DRAWN EJB 22.01.24 CHECKED MC