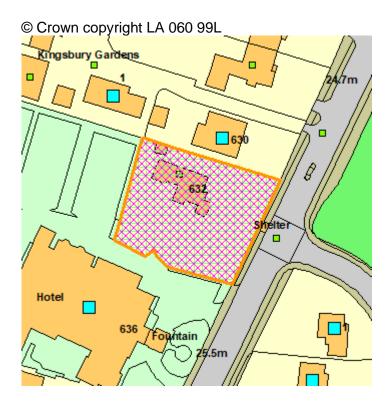

LOCATION: 632 Yarm Road, Eaglescliffe,

DATE APPLICATION ACKNOWLEDGED 23.01.2024

**DATE NEIGHBOUR CONSULTATION EXPIRES** 13.02.2024

DATE CONSULT EXPIRES 13.02.2024

**DATE SITE NOTICE EXPIRES** (if applicable)

## **NEIGHBOURS NOTIFIED**

630 Yarm Road, Eaglescliffe, Stockton-on-Tees
1 Kingsbury Gardens, Eaglescliffe, Stockton-on-Tees
Eaglescliffe Golf Club, Yarm Road, Eaglescliffe
3 Muirfield Road, Eaglescliffe, Stockton-on-Tees
Parkmore Hotel And Leisure Club, 636 Yarm Road, Eaglescliffe
Golf Club House Flat, Eaglescliffe Golf Club, Yarm Road
1 Muirfield Road, Eaglescliffe, Stockton-on-Tees