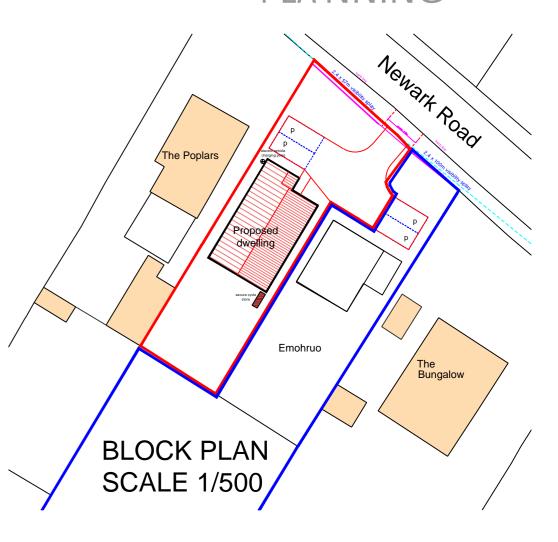

## PLA NNING

**REV NOTES** V EN TURE architectural

richard smallwood M.C.I.A.T. The Elms, Manor View, Caunton,

Newark, Notts. Ng23 6AW

tel. 01636 636092

CLIENT

MR. P. SPRAY

PROPOSED DWELLING ADJACENT TO EMOHRUO NEWARK ROAD, WELLOW