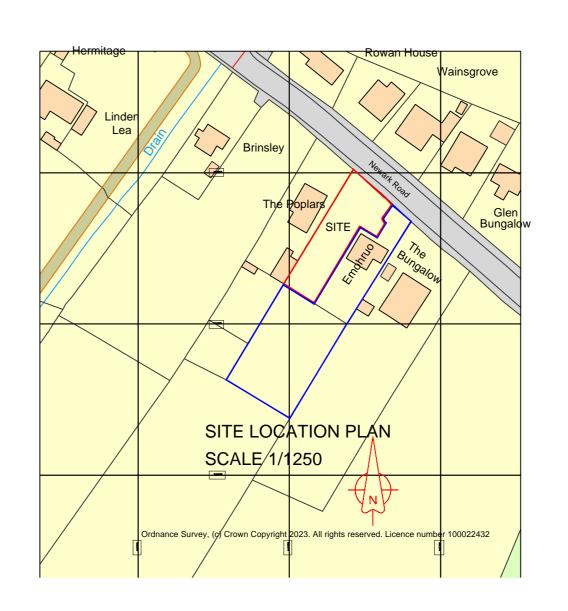

## PLA NNING

**REV NOTES** V EN TURE architectural

richard smallwood M.C.I.A.T. The Elms, Manor View, Caunton,

Newark, Notts. Ng23 6AW

tel. 01636 636092

CLIENT

MR. P. SPRAY

PROPOSED DWELLING ADJACENT TO EMOHRUO NEWARK ROAD, WELLOW