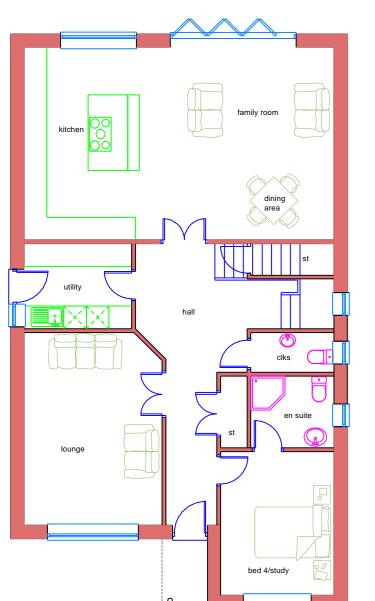

Side Elevation

Front Elevation

Rear Elevation

Ground Floor Plan

First Floor Plan

Contractors must verify all dimensions on site before commencing any work or making any shop drawings: no dimensions are to be scaled from the drawing.