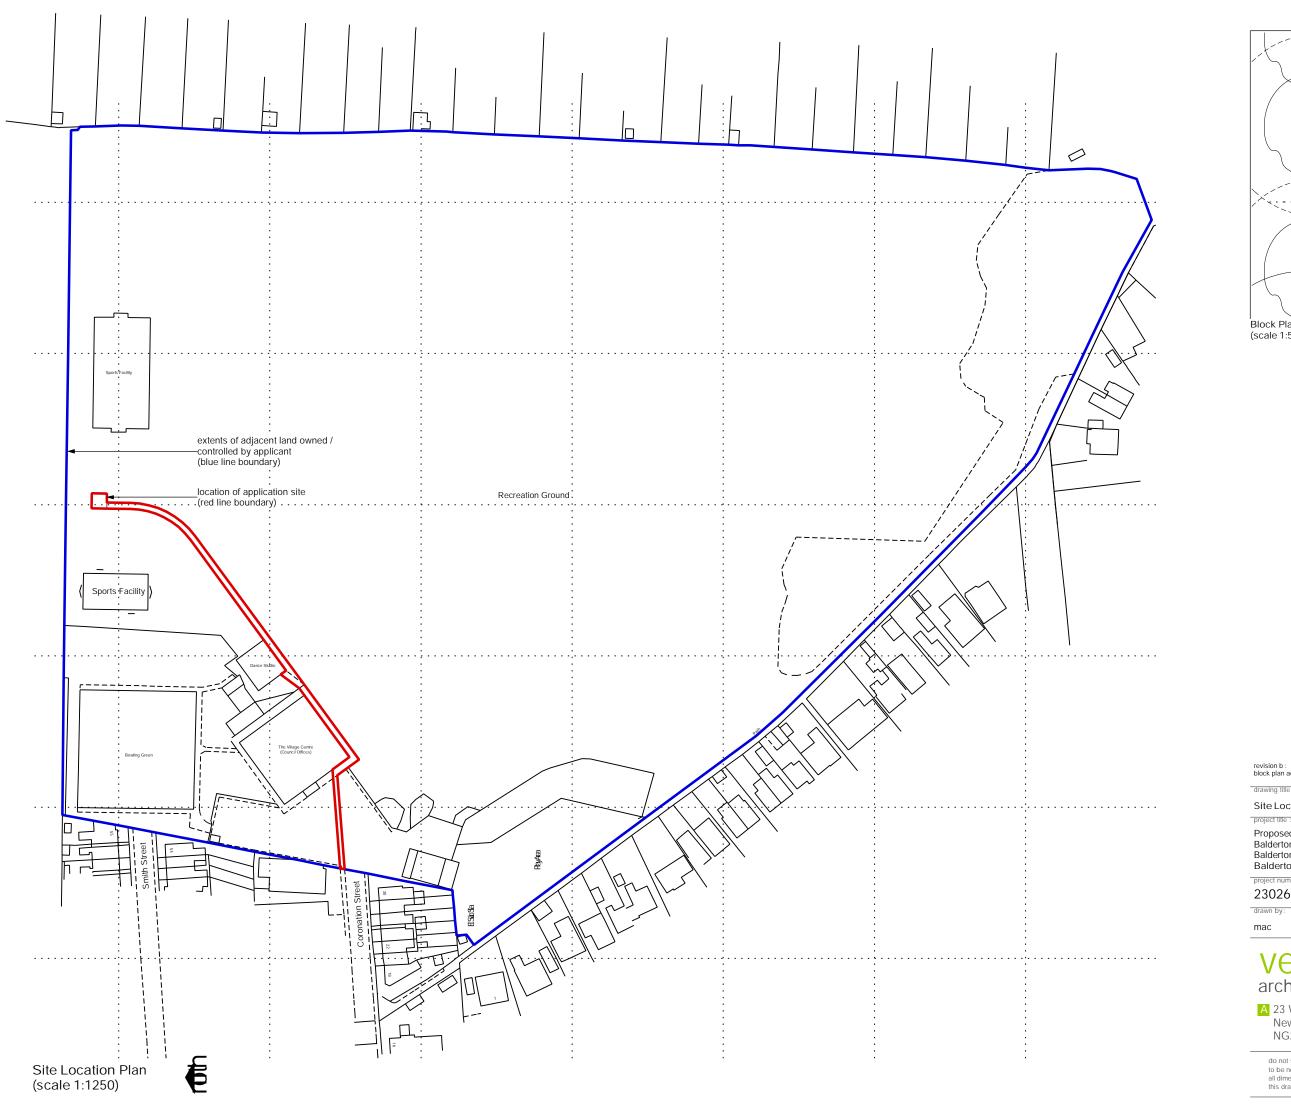

revision b : block plan added

Site Location Plan

Proposed Play Equipment (Pod Shelter) Balderton Village Centre, Coronation Street, Balderton, Newark, for Balderton Parish Council

23026 01 b planning 1:1250 | 1:500 January 2024 mac