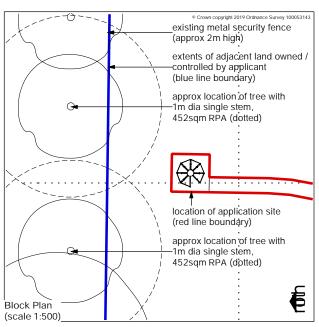

revision b : block plan added

Site Location Plan

Proposed Play Equipment (Pod Shelter) Balderton Village Centre, Coronation Street, Balderton, Newark, for Balderton Parish Council

23026 01 b planning 1:1250 | 1:500 January 2024 mac